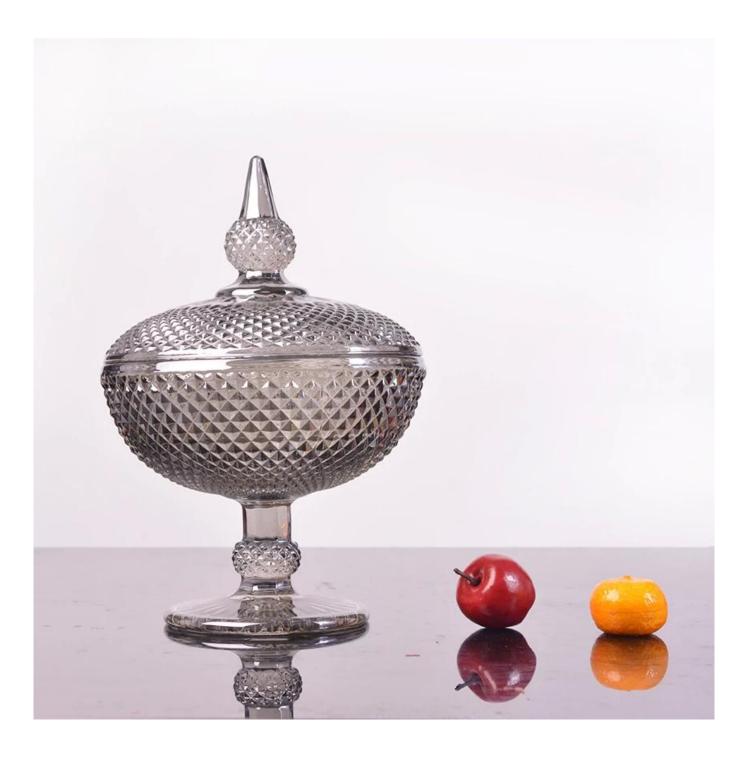

## 5)**Color: Silver, gold,rose gold,smoke gray.**

What are the functions of silver electroplating glass candy bowl?

1)Machine blasted /pressed, elegant pattern, widely use in restaurant/hotel/home/party etc.

# What are the specifications of silver electroplating glass candy bowl?

| Top dia | Bottom dia | Height       | Capacity | Weight      |
|---------|------------|--------------|----------|-------------|
| 15.3cm  | 10cm       | 12cm/ 21.9cm |          | 655g/ 1154g |

## 1.Model Number: RX-ZD038Y

2.Category: Fruit and candy cup

3.Process: Silver electroplating glass

4.Size: T 15.3cm,B 10 cm,H:12cm / 21.9cm(with lid)

## 5.Weight: 655g / 1154g(with lid)

6.Surface Technology: Electroplating process