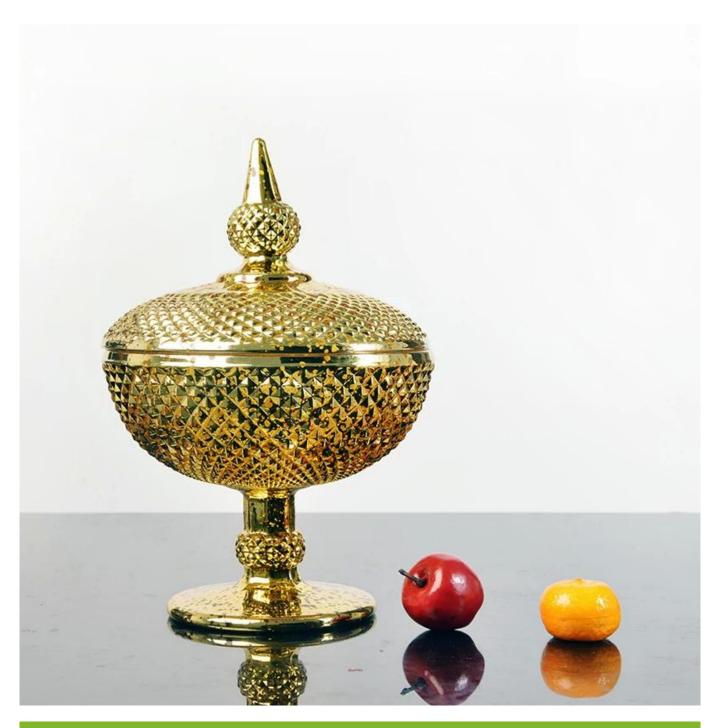

## 5)**Color: Silver, gold,rose gold,smoke gray.**

What are the functions of silver electroplating glass candy bowl?

1)Machine blasted /pressed, elegant pattern, widely use in restaurant/hotel/home/party etc.

# What are the specifications of silver electroplating glass candy bowl?

| Top dia | Bottom dia | Height       | Capacity | Weight      |
|---------|------------|--------------|----------|-------------|
| 15.3cm  | 10cm       | 12cm/ 21.9cm |          | 655g/ 1154g |

## 1.Model Number: RX-ZD038Y

2.Category: Fruit and candy cup

3.Process: Silver electroplating glass

4.Size: T 15.3cm,B 10 cm,H:12cm / 21.9cm(with lid)

## 5.Weight: 655g / 1154g(with lid)

6.Surface Technology: Electroplating process