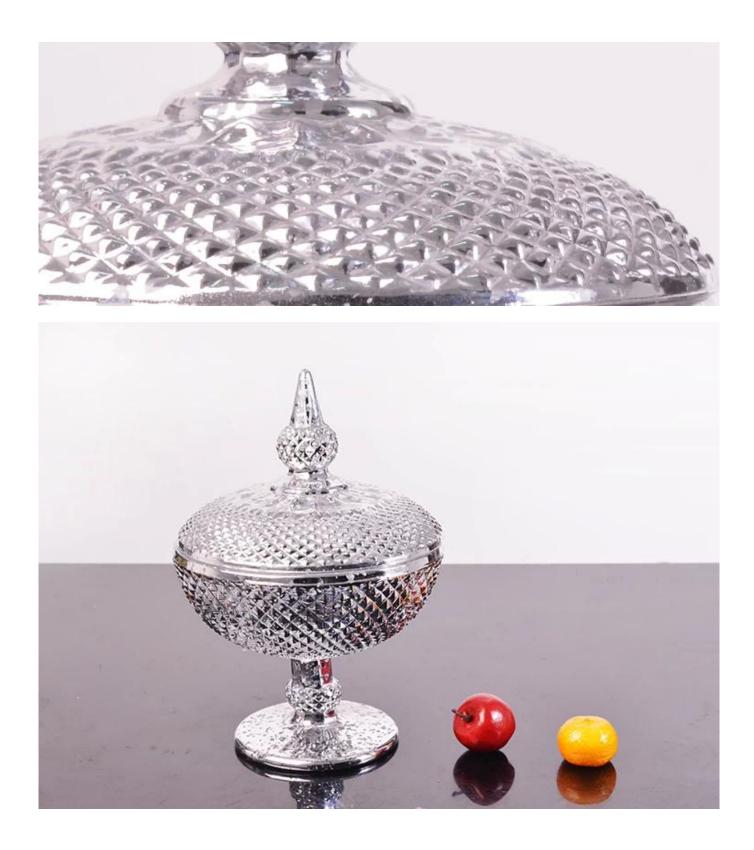

China electroplating glass supplier, silver electroplating glass candy bowl, silver plating glass manufacturer

What are the features of silver electroplating glass candy bowl?

1)Various designed.

2)Environment-friendly.

## 5)**Color: Silver, gold,rose gold,smoke gray.**

What are the functions of silver electroplating glass candy bowl?

1)Machine blasted /pressed, elegant pattern, widely use in restaurant/hotel/home/party etc.

# What are the specifications of silver electroplating glass candy bowl?

| Top dia | Bottom dia | Height       | Capacity | Weight      |
|---------|------------|--------------|----------|-------------|
| 15.3cm  | 10cm       | 12cm/ 21.9cm |          | 655g/ 1154g |

## 1.Model Number: RX-ZD038Y

2.Category: Fruit and candy cup

3.Process: Silver electroplating glass

4.Size: T 15.3cm,B 10 cm,H:12cm / 21.9cm(with lid)

## Silver electroplating glass candy bowl photos:

What are the silver electroplating glass candy bowl applications?

- Hotels
- Party
- Wedding breakfast
- Love confession
- Birthday
- Start business
- Celebrating
- Home