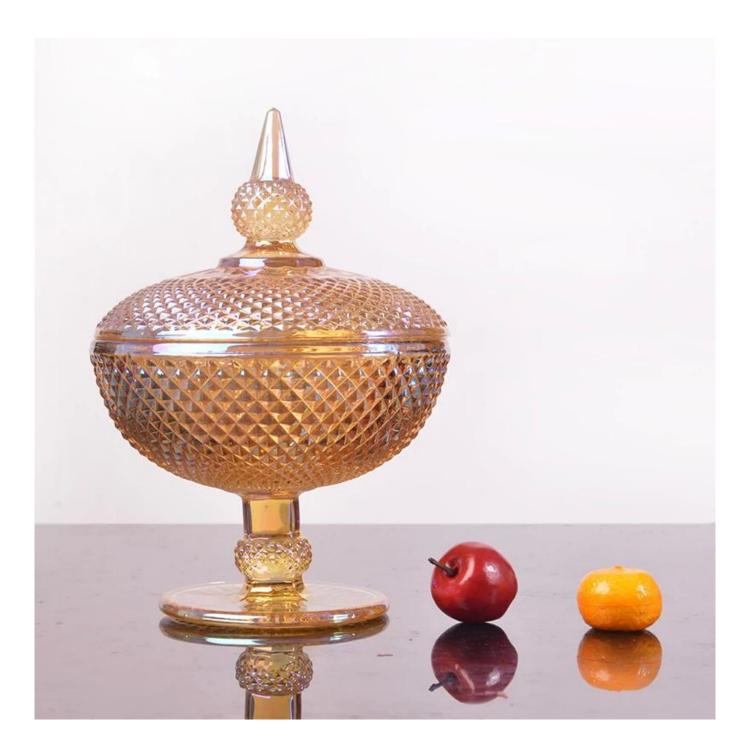

## 5)**Color: Silver, gold,rose gold,smoke gray.**

What are the functions of silver electroplating glass candy bowl?

1)Machine blasted /pressed, elegant pattern, widely use in restaurant/hotel/home/party etc.

# What are the specifications of silver electroplating glass candy bowl?

| Top dia | Bottom dia | Height       | Capacity | Weight      |
|---------|------------|--------------|----------|-------------|
| 15.3cm  | 10cm       | 12cm/ 21.9cm |          | 655g/ 1154g |

## 1.Model Number: RX-ZD038Y

2.Category: Fruit and candy cup

3.Process: Silver electroplating glass

4.Size: T 15.3cm,B 10 cm,H:12cm / 21.9cm(with lid)

## 5.Weight: 655g / 1154g(with lid)

6.Surface Technology: Electroplating process