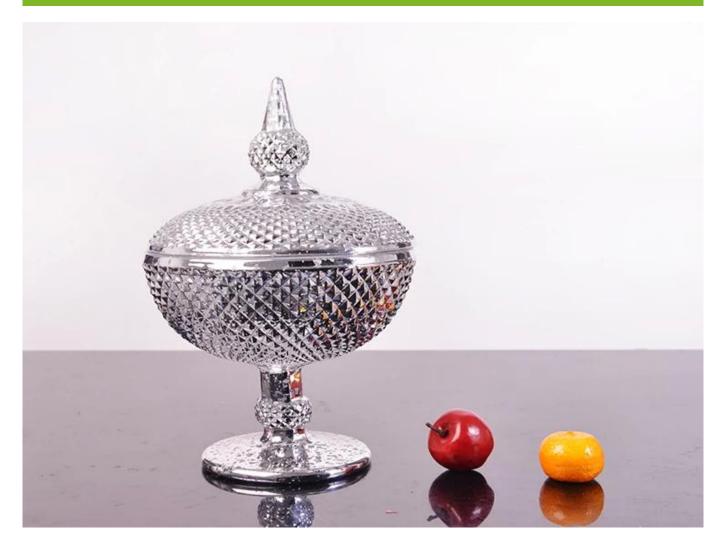

China electroplating glass supplier, silver electroplating glass candy bowl, silver plating glass manufacturer

What are the features of silver electroplating glass candy bowl?

1)Various designed.

2)Environment-friendly.

## 5)**Color: Silver, gold,rose gold,smoke gray.**

What are the functions of silver electroplating glass candy bowl?

1)Machine blasted /pressed, elegant pattern, widely use in restaurant/hotel/home/party etc.

# What are the specifications of silver electroplating glass candy bowl?

| Top dia | Bottom dia | Height       | Capacity | Weight      |
|---------|------------|--------------|----------|-------------|
| 15.3cm  | 10cm       | 12cm/ 21.9cm |          | 655g/ 1154g |

## 1.Model Number: RX-ZD038Y

2.Category: Fruit and candy cup

3.Process: Silver electroplating glass

4.Size: T 15.3cm,B 10 cm,H:12cm / 21.9cm(with lid)

## Silver electroplating glass candy bowl photos:

What are the silver electroplating glass candy bowl applications?

- Hotels
- Party
- Wedding breakfast
- Love confession
- Birthday
- Start business
- Celebrating
- Home