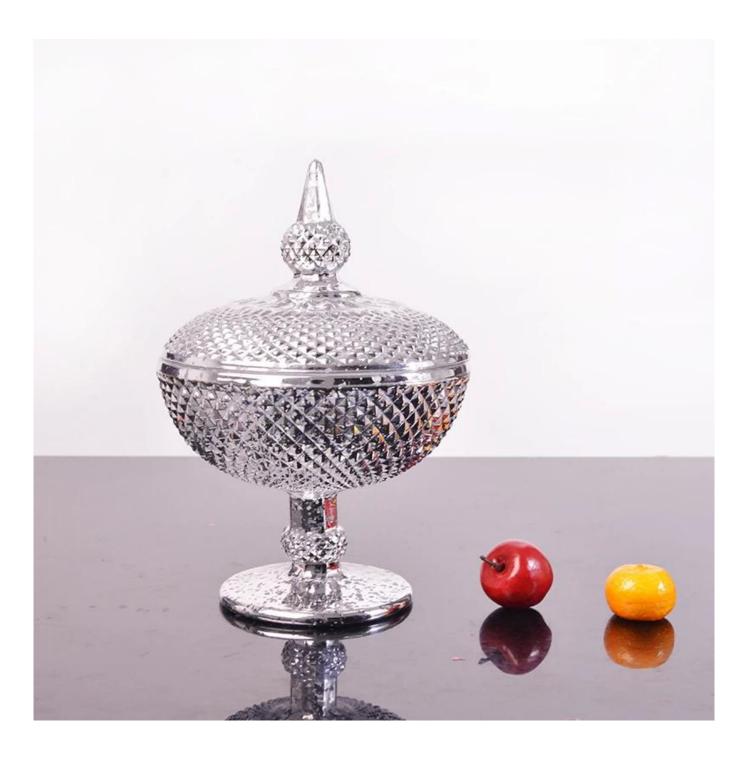

China electroplating glass supplier, silver electroplating glass candy bowl, silver plating glass manufacturer

What are the features of silver electroplating glass candy bowl?

1)Various designed.

2)Environment-friendly.

## 5)**Color: Silver, gold,rose gold,smoke gray.**

What are the functions of silver electroplating glass candy bowl?

1)Machine blasted /pressed, elegant pattern, widely use in restaurant/hotel/home/party etc.

# What are the specifications of silver electroplating glass candy bowl?

| Top dia | Bottom dia | Height       | Capacity | Weight      |
|---------|------------|--------------|----------|-------------|
| 15.3cm  | 10cm       | 12cm/ 21.9cm |          | 655g/ 1154g |

## 1.Model Number: RX-ZD038Y

2.Category: Fruit and candy cup

3.Process: Silver electroplating glass

4.Size: T 15.3cm,B 10 cm,H:12cm / 21.9cm(with lid)

## Silver electroplating glass candy bowl photos:

What are the silver electroplating glass candy bowl applications?

- Hotels
- Party
- Wedding breakfast
- Love confession
- Birthday
- Start business
- Celebrating
- Home