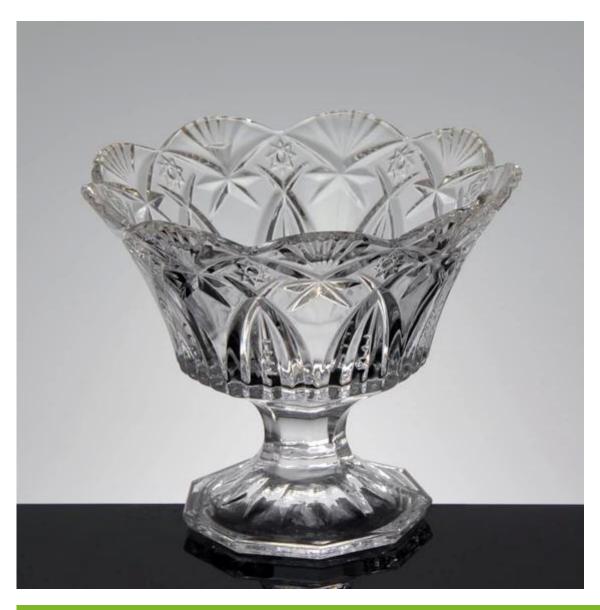

# China drink tumblers glass cups for sale clear mugs ice cream glass cups supplier

What are the features of ice cream glass cups?

#### What are the functions of ice cream glass cups?

- 1)Machine blasted /pressed, elegant pattern, widely use in restaurant/hotel/home/party etc.
- 2)Special design and accurate quality control make sure every piece offered is as perfect as possible.
- 3)Logo customized, pattern, size and color etc. could be done according to your drawings. Decal, Carving, electro plating, sand blasting, paint spraying, etc.
- 4Packaging: PVC box, Windows box, color box, shrinkage wrap are available to make sure it be can sold directly. Standard export packing assure safety shipment.
- 5)Timely delivery, 12000 square meter selfown warehouse holding large stock to enable our supply.
- 6)Eco-Friendly, pass FDA, CA65,LFGB standard test.

### ice cream glass cups photos:

What are the ice cream glass cups applications?

- Hotels
- Party
- Wedding breakfast
- Love confession
- Birthday
- Start business
- Celebrating
- Home