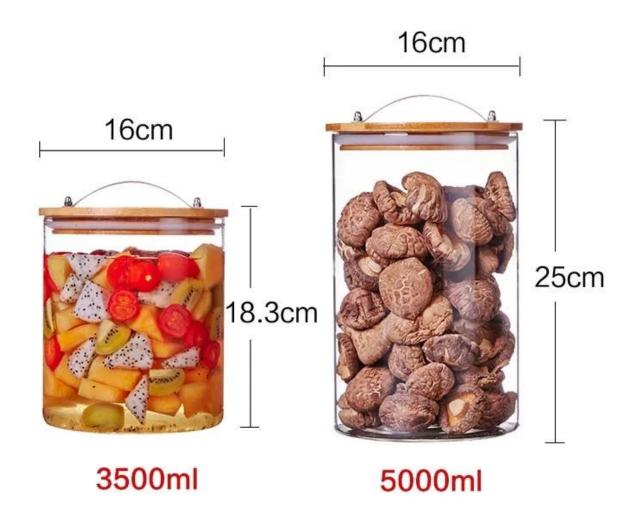

# What are the specifications of glass kitchen jars?

| Size:                                                                             | Diameter:16cm Height:25cm Capacity:5000ml                                                                                                                                                                                                                                                                                                                                                 |
|-----------------------------------------------------------------------------------|-------------------------------------------------------------------------------------------------------------------------------------------------------------------------------------------------------------------------------------------------------------------------------------------------------------------------------------------------------------------------------------------|
| Item No.:                                                                         | Glass kitchen jars-07-20-2                                                                                                                                                                                                                                                                                                                                                                |
| Material:                                                                         | Glass kitchen jars                                                                                                                                                                                                                                                                                                                                                                        |
| Process:                                                                          | Making machine                                                                                                                                                                                                                                                                                                                                                                            |
| Samples time:                                                                     | <ol> <li>5~10 days if at exit shaped and size of glass.</li> <li>15~20 days if need new shape or size of glass.</li> </ol>                                                                                                                                                                                                                                                                |
| Packing:                                                                          | <ol> <li>Normal packing,</li> <li>24 or 36pcs into export carton,</li> <li>Carton with cardboard divider;</li> <li>Paper tray pallet packing;</li> <li>Customized box.</li> </ol>                                                                                                                                                                                                         |
| Product capacity:                                                                 | 500,000~1,000,000 pcs per Month                                                                                                                                                                                                                                                                                                                                                           |
| Delivery time:                                                                    | About 30-45days, but if you have a urgent need for the products, we can put your order into priority.                                                                                                                                                                                                                                                                                     |
| Payment<br>terms:                                                                 | Usually pay by T/T,Western Union,L/C or others according to your requirement.                                                                                                                                                                                                                                                                                                             |
| Transportation: By sea, by air, by express and your shipping agent is acceptable. |                                                                                                                                                                                                                                                                                                                                                                                           |
| Product<br>features:                                                              | <ol> <li>Food safe grade glass body. It doesn't contain BPA, lead, cadmium or any other harmful things to human body;</li> <li>It is freezer safe;</li> <li>The material is recyclable because it is totally mineral substance;</li> <li>It is environmental safe.</li> </ol>                                                                                                             |
| For your<br>choose:                                                               | <ol> <li>Any logo printing on the glass body.</li> <li>Any color painted, frost, electro plate ,pattern laser carver for the finish;</li> <li>Special package like shrink wrap, color gift box, white gift box etc:</li> <li>Open new mould for new glass and some accessories such as wood, plastic or metal as you like;</li> <li>Different size and shapes meet your needs.</li> </ol> |