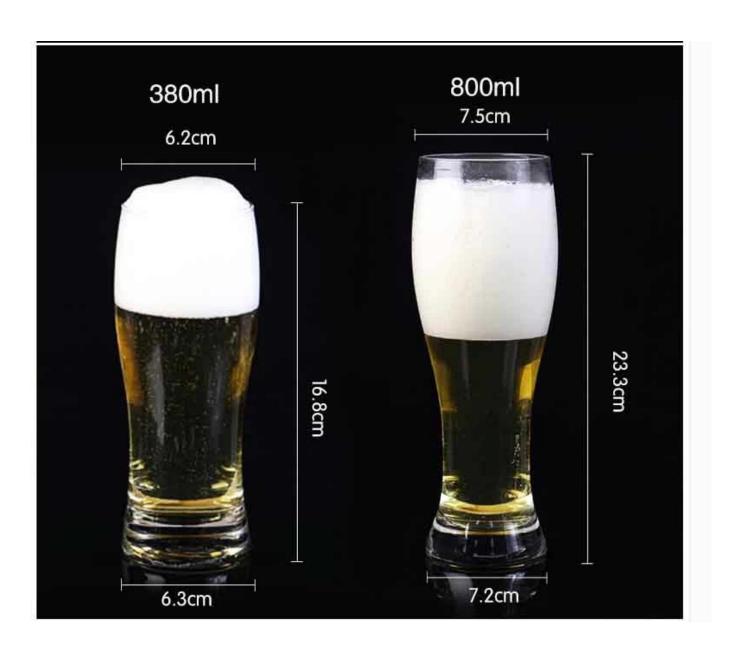

# What are the specifications of beer glass cups?

| Item No:                                                                          | Drinkware-07-25-12                                                                                                                                                                                                                                                                                                                                                                        |
|-----------------------------------------------------------------------------------|-------------------------------------------------------------------------------------------------------------------------------------------------------------------------------------------------------------------------------------------------------------------------------------------------------------------------------------------------------------------------------------------|
| Material:                                                                         | Beer Glass Cups                                                                                                                                                                                                                                                                                                                                                                           |
| Size:                                                                             | T:6.2cm B:6.3cm H:16.8cm C:380ml                                                                                                                                                                                                                                                                                                                                                          |
| Process:                                                                          | Making machine                                                                                                                                                                                                                                                                                                                                                                            |
| Samples time:                                                                     | <ol> <li>5~10 days if at exit shaped and size of glass.</li> <li>15~20 days if need new shape or size of glass.</li> </ol>                                                                                                                                                                                                                                                                |
| Packing:                                                                          | <ol> <li>Normal packing,</li> <li>24 or 36pcs into export carton,</li> <li>Carton with cardboard divider;</li> <li>Paper tray pallet packing;</li> <li>Customized box.</li> </ol>                                                                                                                                                                                                         |
| Product capacity:                                                                 | 500,000~1,000,000 pcs per Month                                                                                                                                                                                                                                                                                                                                                           |
| Delivery time:                                                                    | About 30-45days, but if you have a urgent need for the products, we can put your order into priority.                                                                                                                                                                                                                                                                                     |
| Payment<br>terms:                                                                 | Usually pay by T/T,Western Union,L/C or others according to your requirement.                                                                                                                                                                                                                                                                                                             |
| Transportation: By sea, by air, by express and your shipping agent is acceptable. |                                                                                                                                                                                                                                                                                                                                                                                           |
| Product<br>features:                                                              | <ol> <li>Food safe grade glass body. It doesn't contain BPA, lead, cadmium or any other harmful things to human body;</li> <li>It is freezer safe;</li> <li>The material is recyclable because it is totally mineral substance;</li> <li>It is environmental safe.</li> </ol>                                                                                                             |
| For your<br>choose:                                                               | <ol> <li>Any logo printing on the glass body.</li> <li>Any color painted, frost, electro plate ,pattern laser carver for the finish;</li> <li>Special package like shrink wrap, color gift box, white gift box etc:</li> <li>Open new mould for new glass and some accessories such as wood, plastic or metal as you like;</li> <li>Different size and shapes meet your needs.</li> </ol> |