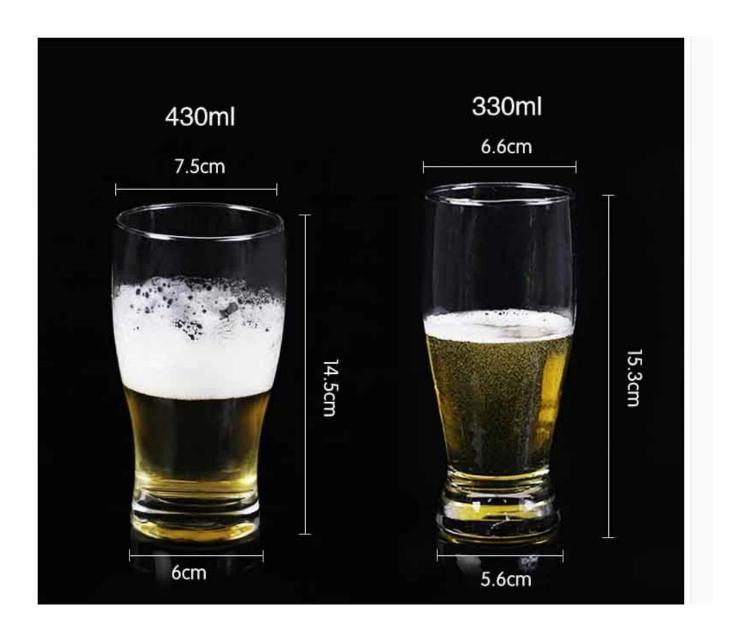

# What are the specifications of beer glass cups?

| Item No:                                                                          | Drinkware-07-25-12                                                                                                                                                                                                                                                                                                                                                                        |
|-----------------------------------------------------------------------------------|-------------------------------------------------------------------------------------------------------------------------------------------------------------------------------------------------------------------------------------------------------------------------------------------------------------------------------------------------------------------------------------------|
| Material:                                                                         | Beer Glass Cups                                                                                                                                                                                                                                                                                                                                                                           |
| Size:                                                                             | T:6.2cm B:6.3cm H:16.8cm C:380ml                                                                                                                                                                                                                                                                                                                                                          |
| Process:                                                                          | Making machine                                                                                                                                                                                                                                                                                                                                                                            |
| Samples time:                                                                     | <ol> <li>5~10 days if at exit shaped and size of glass.</li> <li>15~20 days if need new shape or size of glass.</li> </ol>                                                                                                                                                                                                                                                                |
| Packing:                                                                          | <ol> <li>Normal packing,</li> <li>24 or 36pcs into export carton,</li> <li>Carton with cardboard divider;</li> <li>Paper tray pallet packing;</li> <li>Customized box.</li> </ol>                                                                                                                                                                                                         |
| Product capacity:                                                                 | 500,000~1,000,000 pcs per Month                                                                                                                                                                                                                                                                                                                                                           |
| Delivery time:                                                                    | About 30-45days, but if you have a urgent need for the products, we can put your order into priority.                                                                                                                                                                                                                                                                                     |
| Payment<br>terms:                                                                 | Usually pay by T/T,Western Union,L/C or others according to your requirement.                                                                                                                                                                                                                                                                                                             |
| Transportation: By sea, by air, by express and your shipping agent is acceptable. |                                                                                                                                                                                                                                                                                                                                                                                           |
| Product<br>features:                                                              | <ol> <li>Food safe grade glass body. It doesn't contain BPA, lead, cadmium or any other harmful things to human body;</li> <li>It is freezer safe;</li> <li>The material is recyclable because it is totally mineral substance;</li> <li>It is environmental safe.</li> </ol>                                                                                                             |
| For your<br>choose:                                                               | <ol> <li>Any logo printing on the glass body.</li> <li>Any color painted, frost, electro plate ,pattern laser carver for the finish;</li> <li>Special package like shrink wrap, color gift box, white gift box etc:</li> <li>Open new mould for new glass and some accessories such as wood, plastic or metal as you like;</li> <li>Different size and shapes meet your needs.</li> </ol> |