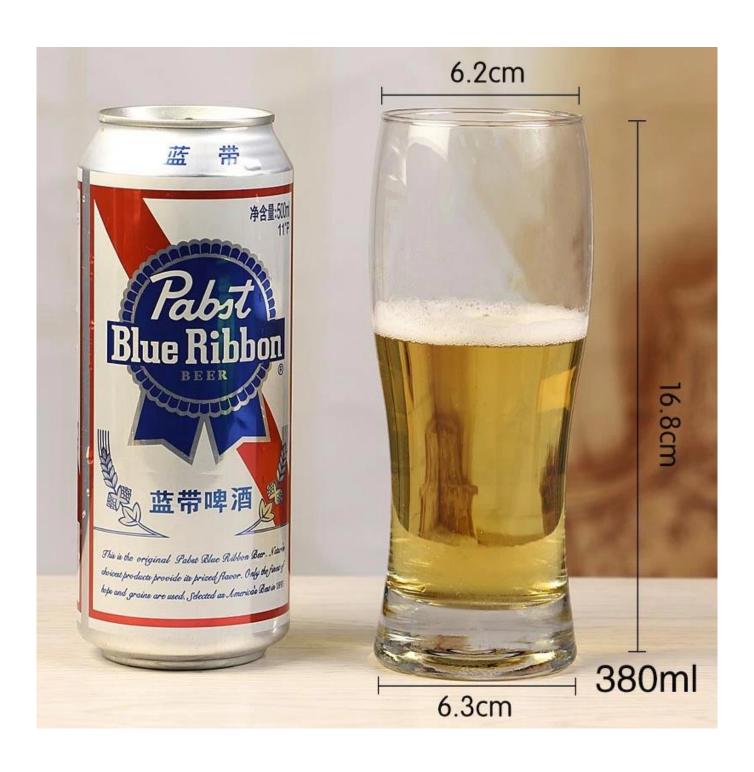

# What are the specifications of beer glass cups?

| Item No:                                                                          | Drinkware-07-25-12                                                                                                                                                                                                                                                                                                                                                                        |
|-----------------------------------------------------------------------------------|-------------------------------------------------------------------------------------------------------------------------------------------------------------------------------------------------------------------------------------------------------------------------------------------------------------------------------------------------------------------------------------------|
| Material:                                                                         | Beer Glass Cups                                                                                                                                                                                                                                                                                                                                                                           |
| Size:                                                                             | T:6.2cm B:6.3cm H:16.8cm C:380ml                                                                                                                                                                                                                                                                                                                                                          |
| Process:                                                                          | Making machine                                                                                                                                                                                                                                                                                                                                                                            |
| Samples time:                                                                     | <ol> <li>5~10 days if at exit shaped and size of glass.</li> <li>15~20 days if need new shape or size of glass.</li> </ol>                                                                                                                                                                                                                                                                |
| Packing:                                                                          | <ol> <li>Normal packing,</li> <li>24 or 36pcs into export carton,</li> <li>Carton with cardboard divider;</li> <li>Paper tray pallet packing;</li> <li>Customized box.</li> </ol>                                                                                                                                                                                                         |
| Product capacity:                                                                 | 500,000~1,000,000 pcs per Month                                                                                                                                                                                                                                                                                                                                                           |
| Delivery time:                                                                    | About 30-45days, but if you have a urgent need for the products, we can put your order into priority.                                                                                                                                                                                                                                                                                     |
| Payment<br>terms:                                                                 | Usually pay by T/T,Western Union,L/C or others according to your requirement.                                                                                                                                                                                                                                                                                                             |
| Transportation: By sea, by air, by express and your shipping agent is acceptable. |                                                                                                                                                                                                                                                                                                                                                                                           |
| Product<br>features:                                                              | <ol> <li>Food safe grade glass body. It doesn't contain BPA, lead, cadmium or any other harmful things to human body;</li> <li>It is freezer safe;</li> <li>The material is recyclable because it is totally mineral substance;</li> <li>It is environmental safe.</li> </ol>                                                                                                             |
| For your<br>choose:                                                               | <ol> <li>Any logo printing on the glass body.</li> <li>Any color painted, frost, electro plate ,pattern laser carver for the finish;</li> <li>Special package like shrink wrap, color gift box, white gift box etc:</li> <li>Open new mould for new glass and some accessories such as wood, plastic or metal as you like;</li> <li>Different size and shapes meet your needs.</li> </ol> |