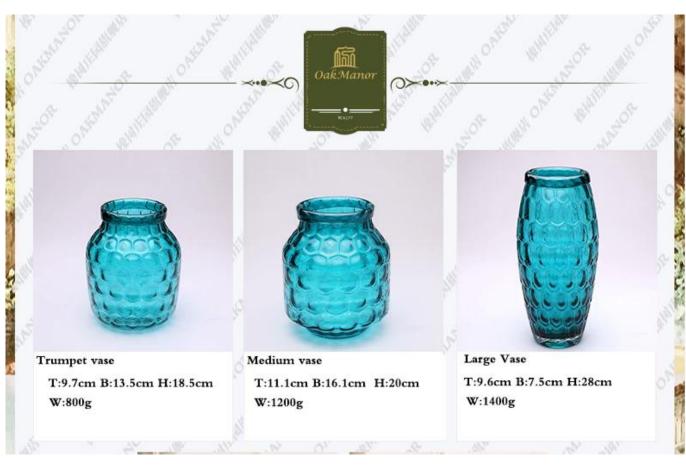

# What are the specifications of decor vases?

| Item No.:            |                                                                                                                                                                                                                                                                                                                                                                                           |  |  |
|----------------------|-------------------------------------------------------------------------------------------------------------------------------------------------------------------------------------------------------------------------------------------------------------------------------------------------------------------------------------------------------------------------------------------|--|--|
| Size:                |                                                                                                                                                                                                                                                                                                                                                                                           |  |  |
| Material:            | Decor vases                                                                                                                                                                                                                                                                                                                                                                               |  |  |
| Process:             | Handmade                                                                                                                                                                                                                                                                                                                                                                                  |  |  |
| Samples time:        | <ol> <li>5~10 days if at exit shaped and size of glass.</li> <li>15~20 days if need new shape or size of glass.</li> </ol>                                                                                                                                                                                                                                                                |  |  |
| Packing:             | <ol> <li>Normal packing,</li> <li>24 or 36pcs into export carton,</li> <li>Carton with cardboard divider;</li> <li>Paper tray pallet packing;</li> <li>Customized box.</li> </ol>                                                                                                                                                                                                         |  |  |
| Product capacity:    | 500,000~1,000,000 pcs per Month                                                                                                                                                                                                                                                                                                                                                           |  |  |
| Delivery time:       | About 30-45days, but if you have a urgent need for the products, we can put your order into priority.                                                                                                                                                                                                                                                                                     |  |  |
| Payment terms:       | Usually pay by T/T,Western Union,L/C or others according to your requirement.                                                                                                                                                                                                                                                                                                             |  |  |
| Transportation:      |                                                                                                                                                                                                                                                                                                                                                                                           |  |  |
| Product<br>features: | <ol> <li>Food safe grade glass body. It doesn't contain BPA, lead, cadmium or any other harmful things to human body;</li> <li>It is freezer safe;</li> <li>The material is recyclable because it is totally mineral substance;</li> <li>It is environmental safe.</li> </ol>                                                                                                             |  |  |
| For your<br>choose:  | <ol> <li>Any logo printing on the glass body.</li> <li>Any color painted, frost, electro plate ,pattern laser carver for the finish;</li> <li>Special package like shrink wrap, color gift box, white gift box etc:</li> <li>Open new mould for new glass and some accessories such as wood, plastic or metal as you like;</li> <li>Different size and shapes meet your needs.</li> </ol> |  |  |