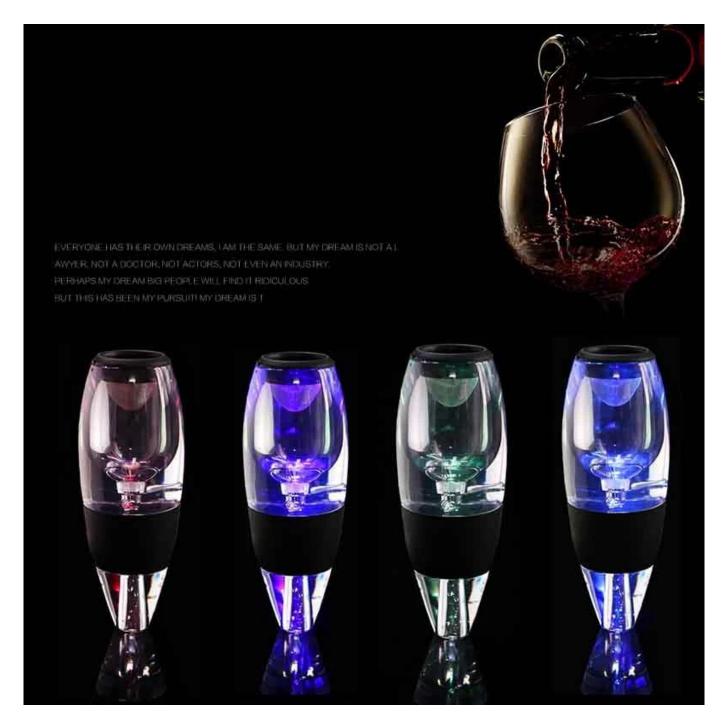

# China decanter factory red wine decanter supplier

What are the features of red wine decanter?



What are the functions of red wine decanter?

- 1)Machine blasted /pressed, elegant pattern, widely use in restaurant/hotel/home/party etc.
- 2)Special design and accurate quality control make sure every piece offered is as perfect as p ossible.
- 3)Logo customized, pattern, size and color etc. could be done according to your drawings. Decal, Carving, electro plating, sand blasting, paint spraying, etc.

- 4)Packaging: PVC box, Windows box, color box, shrinkage wrap are available to make sure it be can sold directly. Standard export packing assure safety shipment.
- 5)Timely delivery, 12000 square meter selfown warehouse holding large stock to enable our supply.
- 6)Eco-Friendly, pass FDA, CA65,LFGB standard test.

## What are the specifications of red wine decanter?

| Item No: