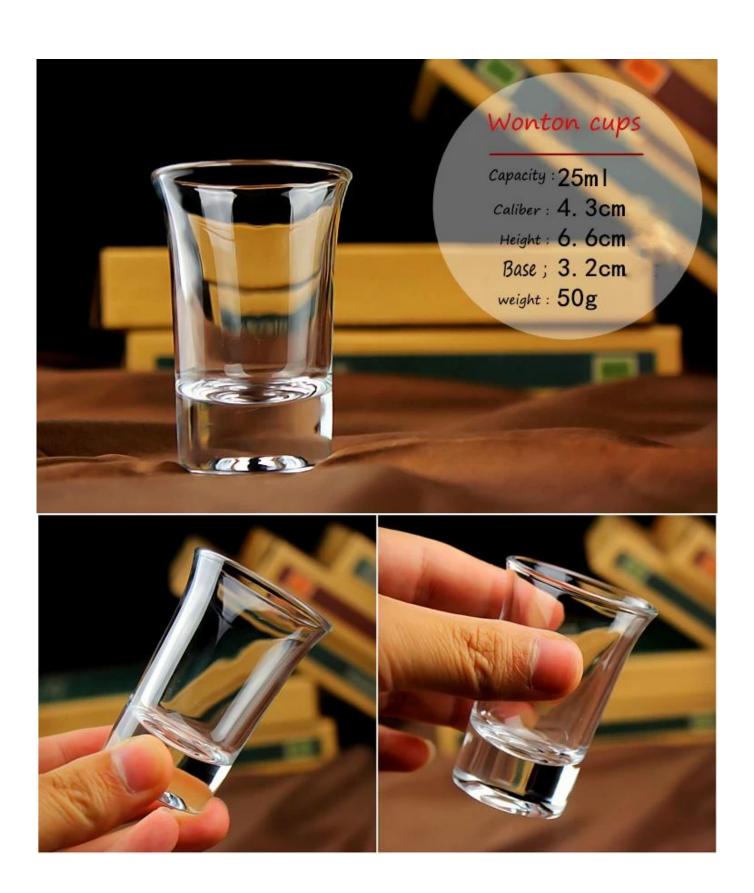

# What are the specifications of customized shot glass?

| Item No.:           | No                                                                                                                                                                                                                                                                                                                                                                                        |  |  |  |  |
|---------------------|-------------------------------------------------------------------------------------------------------------------------------------------------------------------------------------------------------------------------------------------------------------------------------------------------------------------------------------------------------------------------------------------|--|--|--|--|
|                     | T:4.7cm B:4.1cm H:6cm W:67g C:100ml□quartet cup□                                                                                                                                                                                                                                                                                                                                          |  |  |  |  |
| Size:               | T:4.8cm B:3.7cm H:5.2cm W:67g C:45ml(mandala shot glass)                                                                                                                                                                                                                                                                                                                                  |  |  |  |  |
|                     | T:4.5cm B:3cm H:5.6cm W:70g C:50ml□diamond cup□                                                                                                                                                                                                                                                                                                                                           |  |  |  |  |
| Material:           | customized shot glass                                                                                                                                                                                                                                                                                                                                                                     |  |  |  |  |
| Process:            | Making machine                                                                                                                                                                                                                                                                                                                                                                            |  |  |  |  |
| Samples time:       | <ol> <li>5~10 days if at exit shaped and size of glass.</li> <li>15~20 days if need new shape or size of glass.</li> </ol>                                                                                                                                                                                                                                                                |  |  |  |  |
| Packing:            | <ol> <li>Normal packing,</li> <li>24 or 36pcs into export carton,</li> <li>Carton with cardboard divider;</li> <li>Paper tray pallet packing;</li> <li>Customized box.</li> </ol>                                                                                                                                                                                                         |  |  |  |  |
| Product capacity:   | 500,000~1,000,000 pcs per Month                                                                                                                                                                                                                                                                                                                                                           |  |  |  |  |
| Delivery time:      | About 30-45days, but if you have a urgent need for the products, we can put your order into priority.                                                                                                                                                                                                                                                                                     |  |  |  |  |
| Payment<br>terms:   | Usually pay by T/T,Western Union,L/C or others according to your requirement.                                                                                                                                                                                                                                                                                                             |  |  |  |  |
| Transportation:     | By sea, by air, by express and your shipping agent is acceptable.                                                                                                                                                                                                                                                                                                                         |  |  |  |  |
|                     | 1. Food safe grade glass body. It doesn't contain BPA, lead, cadmium or any other harmful things to human body;                                                                                                                                                                                                                                                                           |  |  |  |  |
| Product             | 2. It is freezer safe;                                                                                                                                                                                                                                                                                                                                                                    |  |  |  |  |
| features:           | 3. The material is recyclable because it is totally mineral substance; 4. It is environmental safe.                                                                                                                                                                                                                                                                                       |  |  |  |  |
| For your<br>choose: | <ol> <li>Any logo printing on the glass body.</li> <li>Any color painted, frost, electro plate ,pattern laser carver for the finish;</li> <li>Special package like shrink wrap, color gift box, white gift box etc:</li> <li>Open new mould for new glass and some accessories such as wood, plastic or metal as you like;</li> <li>Different size and shapes meet your needs.</li> </ol> |  |  |  |  |