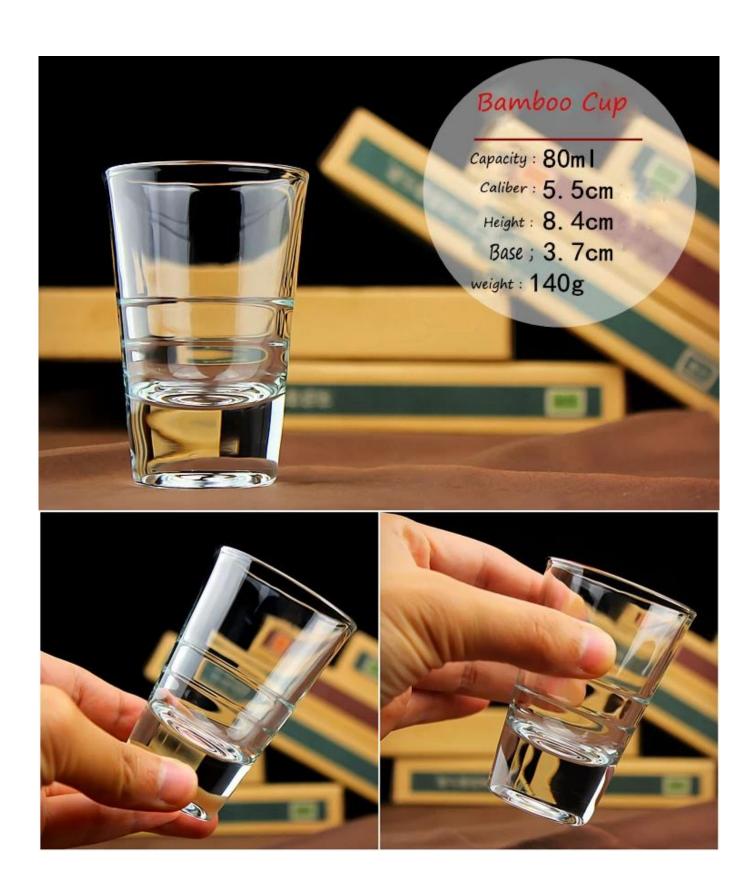

# What are the specifications of customized shot glass?

| Item No.:           | No                                                                                                                                                                                                                                                                                                                                                                                        |  |  |  |  |
|---------------------|-------------------------------------------------------------------------------------------------------------------------------------------------------------------------------------------------------------------------------------------------------------------------------------------------------------------------------------------------------------------------------------------|--|--|--|--|
|                     | T:4.7cm B:4.1cm H:6cm W:67g C:100ml□quartet cup□                                                                                                                                                                                                                                                                                                                                          |  |  |  |  |
| Size:               | T:4.8cm B:3.7cm H:5.2cm W:67g C:45ml(mandala shot glass)                                                                                                                                                                                                                                                                                                                                  |  |  |  |  |
|                     | T:4.5cm B:3cm H:5.6cm W:70g C:50ml□diamond cup□                                                                                                                                                                                                                                                                                                                                           |  |  |  |  |
| Material:           | customized shot glass                                                                                                                                                                                                                                                                                                                                                                     |  |  |  |  |
| Process:            | Making machine                                                                                                                                                                                                                                                                                                                                                                            |  |  |  |  |
| Samples time:       | <ol> <li>5~10 days if at exit shaped and size of glass.</li> <li>15~20 days if need new shape or size of glass.</li> </ol>                                                                                                                                                                                                                                                                |  |  |  |  |
| Packing:            | <ol> <li>Normal packing,</li> <li>24 or 36pcs into export carton,</li> <li>Carton with cardboard divider;</li> <li>Paper tray pallet packing;</li> <li>Customized box.</li> </ol>                                                                                                                                                                                                         |  |  |  |  |
| Product capacity:   | 500,000~1,000,000 pcs per Month                                                                                                                                                                                                                                                                                                                                                           |  |  |  |  |
| Delivery time:      | About 30-45days, but if you have a urgent need for the products, we can put your order into priority.                                                                                                                                                                                                                                                                                     |  |  |  |  |
| Payment<br>terms:   | Usually pay by T/T,Western Union,L/C or others according to your requirement.                                                                                                                                                                                                                                                                                                             |  |  |  |  |
| Transportation:     | By sea, by air, by express and your shipping agent is acceptable.                                                                                                                                                                                                                                                                                                                         |  |  |  |  |
|                     | 1. Food safe grade glass body. It doesn't contain BPA, lead, cadmium or any other harmful things to human body;                                                                                                                                                                                                                                                                           |  |  |  |  |
| Product             | 2. It is freezer safe;                                                                                                                                                                                                                                                                                                                                                                    |  |  |  |  |
| features:           | 3. The material is recyclable because it is totally mineral substance; 4. It is environmental safe.                                                                                                                                                                                                                                                                                       |  |  |  |  |
| For your<br>choose: | <ol> <li>Any logo printing on the glass body.</li> <li>Any color painted, frost, electro plate ,pattern laser carver for the finish;</li> <li>Special package like shrink wrap, color gift box, white gift box etc:</li> <li>Open new mould for new glass and some accessories such as wood, plastic or metal as you like;</li> <li>Different size and shapes meet your needs.</li> </ol> |  |  |  |  |