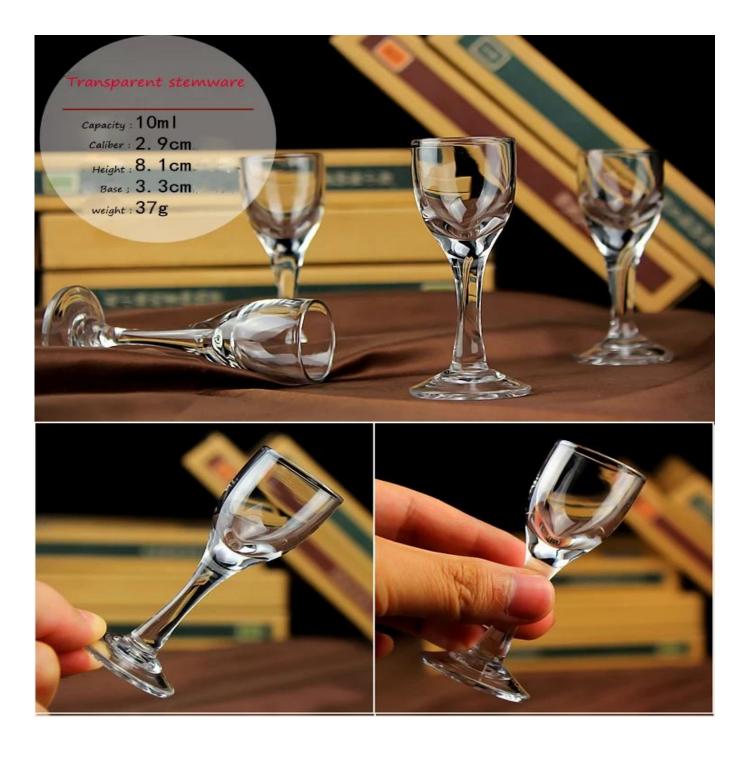

# What are the specifications of customized shot glass?

| Item No.:           | No                                                                                                                                                                                                                                                                                                                                                                                        |  |  |  |  |
|---------------------|-------------------------------------------------------------------------------------------------------------------------------------------------------------------------------------------------------------------------------------------------------------------------------------------------------------------------------------------------------------------------------------------|--|--|--|--|
|                     | T:4.7cm B:4.1cm H:6cm W:67g C:100ml□quartet cup□                                                                                                                                                                                                                                                                                                                                          |  |  |  |  |
| Size:               | T:4.8cm B:3.7cm H:5.2cm W:67g C:45ml(mandala shot glass)                                                                                                                                                                                                                                                                                                                                  |  |  |  |  |
|                     | T:4.5cm B:3cm H:5.6cm W:70g C:50ml□diamond cup□                                                                                                                                                                                                                                                                                                                                           |  |  |  |  |
| Material:           | customized shot glass                                                                                                                                                                                                                                                                                                                                                                     |  |  |  |  |
| Process:            | Making machine                                                                                                                                                                                                                                                                                                                                                                            |  |  |  |  |
| Samples time:       | <ol> <li>5~10 days if at exit shaped and size of glass.</li> <li>15~20 days if need new shape or size of glass.</li> </ol>                                                                                                                                                                                                                                                                |  |  |  |  |
| Packing:            | <ol> <li>Normal packing,</li> <li>24 or 36pcs into export carton,</li> <li>Carton with cardboard divider;</li> <li>Paper tray pallet packing;</li> <li>Customized box.</li> </ol>                                                                                                                                                                                                         |  |  |  |  |
| Product capacity:   | 500,000~1,000,000 pcs per Month                                                                                                                                                                                                                                                                                                                                                           |  |  |  |  |
| Delivery time:      | About 30-45days, but if you have a urgent need for the products, we can put your order into priority.                                                                                                                                                                                                                                                                                     |  |  |  |  |
| Payment<br>terms:   | Usually pay by T/T,Western Union,L/C or others according to your requirement.                                                                                                                                                                                                                                                                                                             |  |  |  |  |
| Transportation:     | By sea, by air, by express and your shipping agent is acceptable.                                                                                                                                                                                                                                                                                                                         |  |  |  |  |
|                     | 1. Food safe grade glass body. It doesn't contain BPA, lead, cadmium or any other harmful things to human body;                                                                                                                                                                                                                                                                           |  |  |  |  |
| Product             | 2. It is freezer safe;                                                                                                                                                                                                                                                                                                                                                                    |  |  |  |  |
| features:           | 3. The material is recyclable because it is totally mineral substance; 4. It is environmental safe.                                                                                                                                                                                                                                                                                       |  |  |  |  |
| For your<br>choose: | <ol> <li>Any logo printing on the glass body.</li> <li>Any color painted, frost, electro plate ,pattern laser carver for the finish;</li> <li>Special package like shrink wrap, color gift box, white gift box etc:</li> <li>Open new mould for new glass and some accessories such as wood, plastic or metal as you like;</li> <li>Different size and shapes meet your needs.</li> </ol> |  |  |  |  |