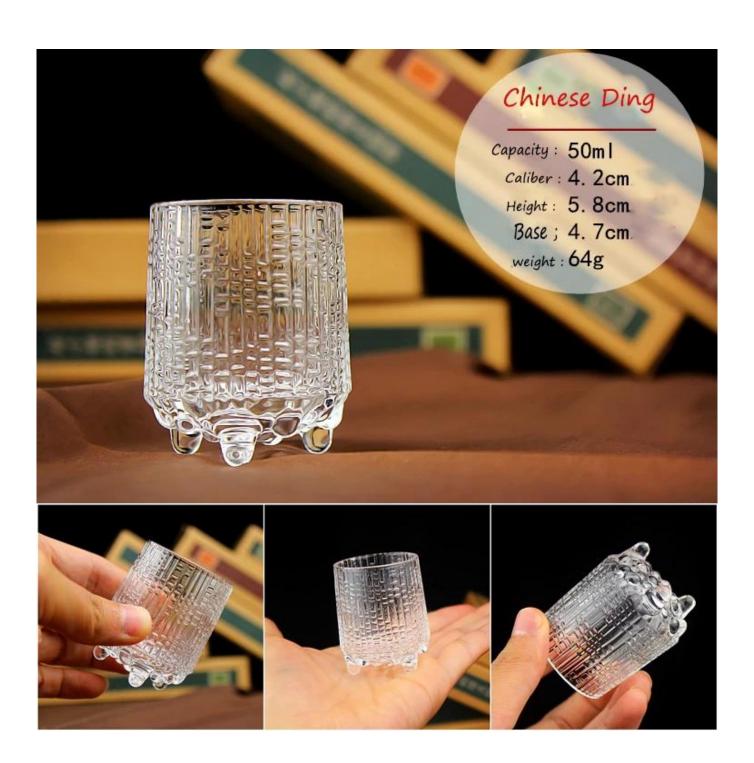

# What are the specifications of customized shot glass?

| Item No.:           | No                                                                                                                                                                                                                                                                                                                                                                                        |  |  |  |  |
|---------------------|-------------------------------------------------------------------------------------------------------------------------------------------------------------------------------------------------------------------------------------------------------------------------------------------------------------------------------------------------------------------------------------------|--|--|--|--|
|                     | T:4.7cm B:4.1cm H:6cm W:67g C:100ml□quartet cup□                                                                                                                                                                                                                                                                                                                                          |  |  |  |  |
| Size:               | T:4.8cm B:3.7cm H:5.2cm W:67g C:45ml(mandala shot glass)                                                                                                                                                                                                                                                                                                                                  |  |  |  |  |
|                     | T:4.5cm B:3cm H:5.6cm W:70g C:50ml□diamond cup□                                                                                                                                                                                                                                                                                                                                           |  |  |  |  |
| Material:           | customized shot glass                                                                                                                                                                                                                                                                                                                                                                     |  |  |  |  |
| Process:            | Making machine                                                                                                                                                                                                                                                                                                                                                                            |  |  |  |  |
| Samples time:       | <ol> <li>5~10 days if at exit shaped and size of glass.</li> <li>15~20 days if need new shape or size of glass.</li> </ol>                                                                                                                                                                                                                                                                |  |  |  |  |
| Packing:            | <ol> <li>Normal packing,</li> <li>24 or 36pcs into export carton,</li> <li>Carton with cardboard divider;</li> <li>Paper tray pallet packing;</li> <li>Customized box.</li> </ol>                                                                                                                                                                                                         |  |  |  |  |
| Product capacity:   | 500,000~1,000,000 pcs per Month                                                                                                                                                                                                                                                                                                                                                           |  |  |  |  |
| Delivery time:      | About 30-45days, but if you have a urgent need for the products, we can put your order into priority.                                                                                                                                                                                                                                                                                     |  |  |  |  |
| Payment<br>terms:   | Usually pay by T/T,Western Union,L/C or others according to your requirement.                                                                                                                                                                                                                                                                                                             |  |  |  |  |
| Transportation:     | By sea, by air, by express and your shipping agent is acceptable.                                                                                                                                                                                                                                                                                                                         |  |  |  |  |
|                     | 1. Food safe grade glass body. It doesn't contain BPA, lead, cadmium or any other harmful things to human body;                                                                                                                                                                                                                                                                           |  |  |  |  |
| Product             | 2. It is freezer safe;                                                                                                                                                                                                                                                                                                                                                                    |  |  |  |  |
| features:           | 3. The material is recyclable because it is totally mineral substance; 4. It is environmental safe.                                                                                                                                                                                                                                                                                       |  |  |  |  |
| For your<br>choose: | <ol> <li>Any logo printing on the glass body.</li> <li>Any color painted, frost, electro plate ,pattern laser carver for the finish;</li> <li>Special package like shrink wrap, color gift box, white gift box etc:</li> <li>Open new mould for new glass and some accessories such as wood, plastic or metal as you like;</li> <li>Different size and shapes meet your needs.</li> </ol> |  |  |  |  |

# customized shot glass photos:

What are the customized shot glass applications?

- Hotels
- Party
- Wedding breakfast
- Love confession
- Birthday
- Start business
- Celebrating
- Home