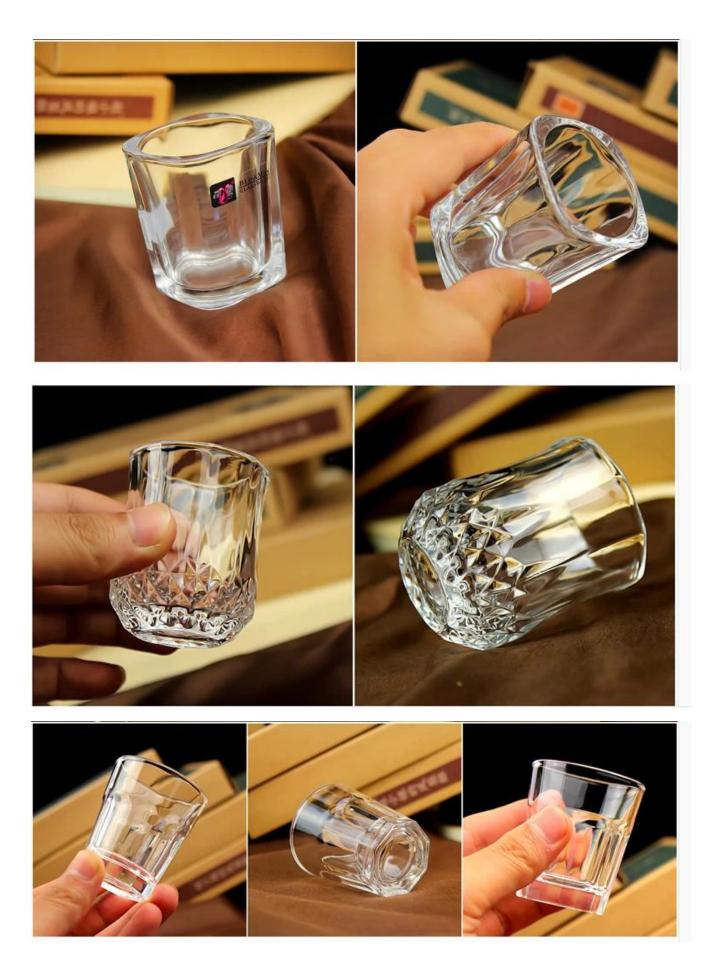

# What are the specifications of customized shot glass?

| Item No.:           | No                                                                                                                                                                                                                                                                                                                                                                                        |  |  |  |  |
|---------------------|-------------------------------------------------------------------------------------------------------------------------------------------------------------------------------------------------------------------------------------------------------------------------------------------------------------------------------------------------------------------------------------------|--|--|--|--|
|                     | T:4.7cm B:4.1cm H:6cm W:67g C:100ml□quartet cup□                                                                                                                                                                                                                                                                                                                                          |  |  |  |  |
| Size:               | T:4.8cm B:3.7cm H:5.2cm W:67g C:45ml(mandala shot glass)                                                                                                                                                                                                                                                                                                                                  |  |  |  |  |
|                     | T:4.5cm B:3cm H:5.6cm W:70g C:50ml□diamond cup□                                                                                                                                                                                                                                                                                                                                           |  |  |  |  |
| Material:           | customized shot glass                                                                                                                                                                                                                                                                                                                                                                     |  |  |  |  |
| Process:            | Making machine                                                                                                                                                                                                                                                                                                                                                                            |  |  |  |  |
| Samples time:       | <ol> <li>5~10 days if at exit shaped and size of glass.</li> <li>15~20 days if need new shape or size of glass.</li> </ol>                                                                                                                                                                                                                                                                |  |  |  |  |
| Packing:            | <ol> <li>Normal packing,</li> <li>24 or 36pcs into export carton,</li> <li>Carton with cardboard divider;</li> <li>Paper tray pallet packing;</li> <li>Customized box.</li> </ol>                                                                                                                                                                                                         |  |  |  |  |
| Product capacity:   | 500,000~1,000,000 pcs per Month                                                                                                                                                                                                                                                                                                                                                           |  |  |  |  |
| Delivery time:      | About 30-45days, but if you have a urgent need for the products, we can put your order into priority.                                                                                                                                                                                                                                                                                     |  |  |  |  |
| Payment<br>terms:   | Usually pay by T/T,Western Union,L/C or others according to your requirement.                                                                                                                                                                                                                                                                                                             |  |  |  |  |
| Transportation:     | By sea, by air, by express and your shipping agent is acceptable.                                                                                                                                                                                                                                                                                                                         |  |  |  |  |
|                     | 1. Food safe grade glass body. It doesn't contain BPA, lead, cadmium or any other harmful things to human body;                                                                                                                                                                                                                                                                           |  |  |  |  |
| Product             | 2. It is freezer safe;                                                                                                                                                                                                                                                                                                                                                                    |  |  |  |  |
| features:           | 3. The material is recyclable because it is totally mineral substance; 4. It is environmental safe.                                                                                                                                                                                                                                                                                       |  |  |  |  |
| For your<br>choose: | <ol> <li>Any logo printing on the glass body.</li> <li>Any color painted, frost, electro plate ,pattern laser carver for the finish;</li> <li>Special package like shrink wrap, color gift box, white gift box etc:</li> <li>Open new mould for new glass and some accessories such as wood, plastic or metal as you like;</li> <li>Different size and shapes meet your needs.</li> </ol> |  |  |  |  |

# customized shot glass photos:

What are the customized shot glass applications?

- Hotels
- Party
- Wedding breakfast
- Love confession
- Birthday
- Start business
- Celebrating
- Home