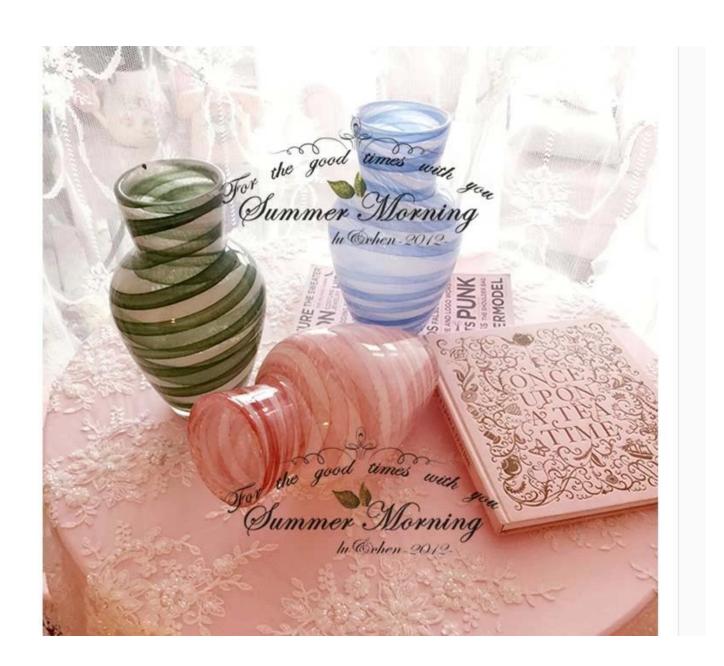

## **Colored glass vases photos:**

What are the colored glass vases applications?

- Hotels
- Party
- Wedding breakfast
- Love confession
- Birthday
- Start business
- Celebrating
- Home