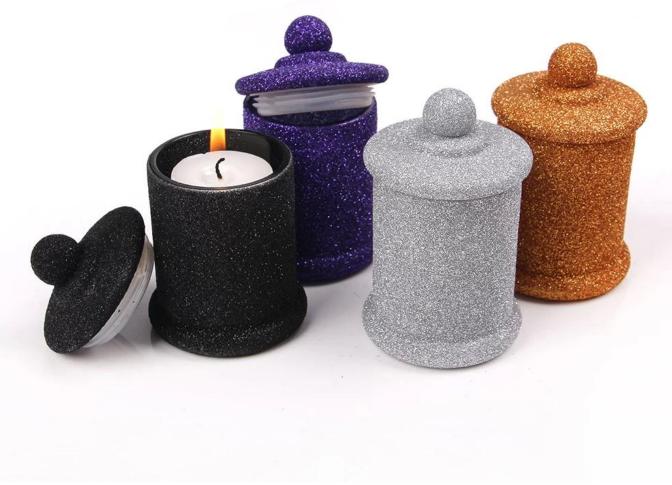

br>accept                                                                                                                           |  |
| Factory Lowest price                                                                              | We are factory, Ensure lowest price and good quality and best service for you, We best service 7*24 hour online, happy meet in our factory.                                                                                                                   |  |

## Fast Delivery time

Samples: colored and mercury and laser engraved process and stock or off the shelf samples

sent out for you is only within 1 days Other processing sample time:2-10days,

Mass goods time:25-40days, biggest order depend quantity.

## China colored glass candle holders photos