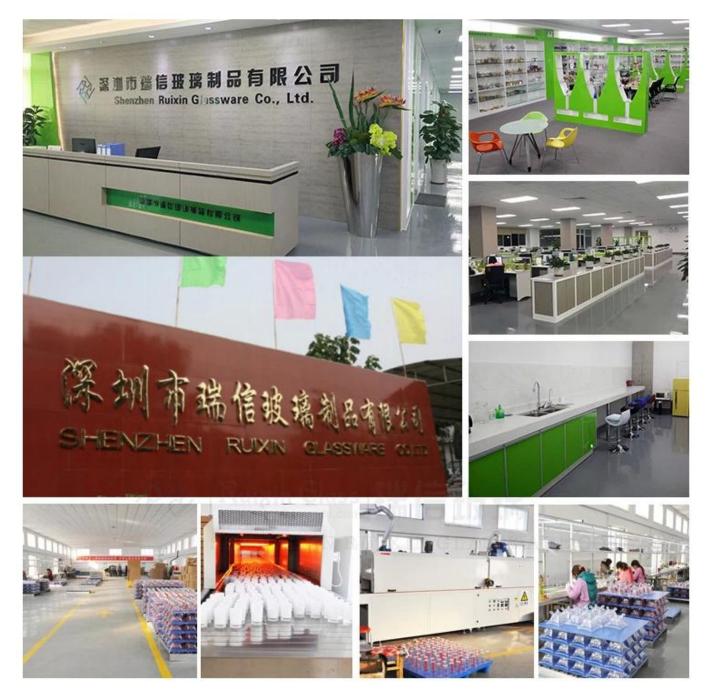

# **Color Decorative Dried Fruit Bowls photos:**

Who are we?

Shenzhen Ruixin glassware company are a very professional glassware company, and have been in this field over 15 years.

We have our head office in Shenzhen ,and have three factory ,one is located in Shenzhen too,another two factory are in Shanxi,which are the biggest hand painting factory in China too.

Recently, Ruixin passed Sedex factory audit. Inspectors from SGS are very happy with our factory and praised that we are the most tidy and clean glass factory he visited.

Our company also celebrates our 10 years anniversary in 2015. In order for our factory to have a big development, we invested a series of machines, such as automatic spray machine, electroplated machine, etching and sandblasting machines.