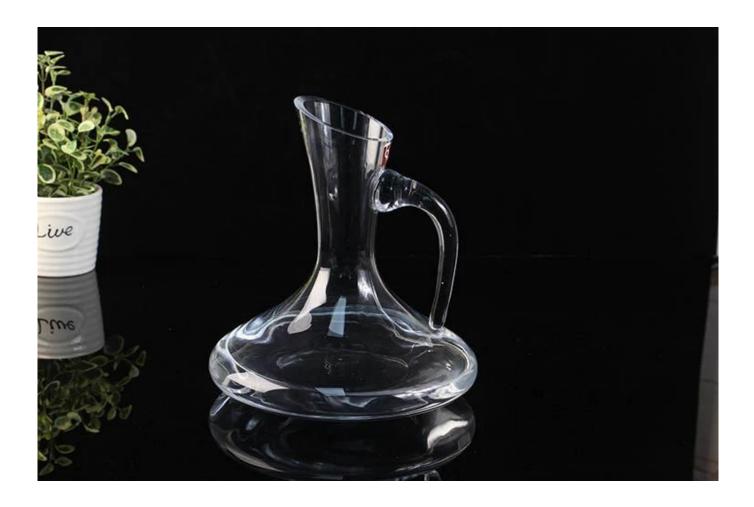

# Bar decanter set

Bar decanter set products show:









## Bar decanter set

### What are the specifications of bar decanter set?

| Name:                | Bar decanter set                                                                                                                                                                                                                                     |
|----------------------|------------------------------------------------------------------------------------------------------------------------------------------------------------------------------------------------------------------------------------------------------|
| Samples time:        | <ol> <li>5~10 days if at exit shaped and size of glass.</li> <li>15~20 days if need new shape or size of glass.</li> </ol>