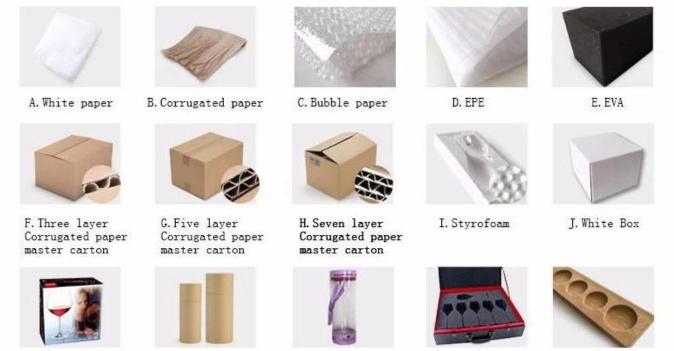

Recently, Ruixin passed Sedex factory audit. Inspectors from SGS are very happy with our factory and praised that we are the most tidy and clean glass factory he visited.

**Product packaging method:** 

K. Color Box

L.Paper Sleeve

M. Pvc Box

N. Gift Box

R. Wooden Pallet