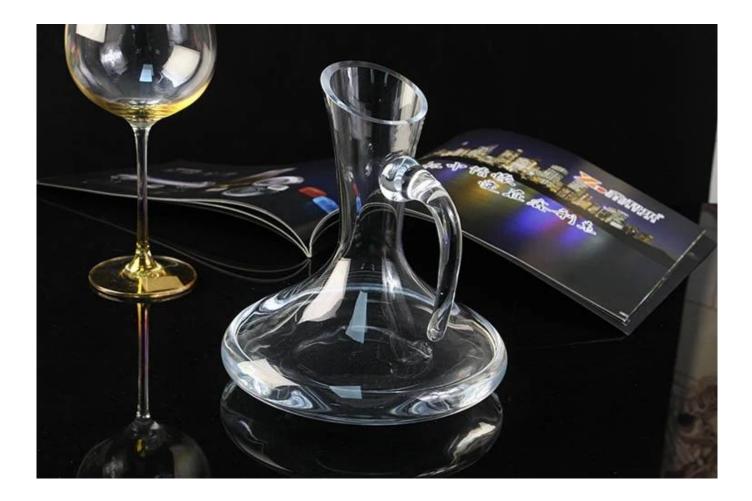

# Bar decanter set

Bar decanter set products show:









## Bar decanter set

### What are the specifications of bar decanter set?

| Name:                | Bar decanter set                                                                                                                                                                                                                                     |
|----------------------|------------------------------------------------------------------------------------------------------------------------------------------------------------------------------------------------------------------------------------------------------|
| Samples time:        | <ol> <li>5~10 days if at exit shaped and size of glass.</li> <li>15~20 days if need new shape or size of glass.</li> </ol>