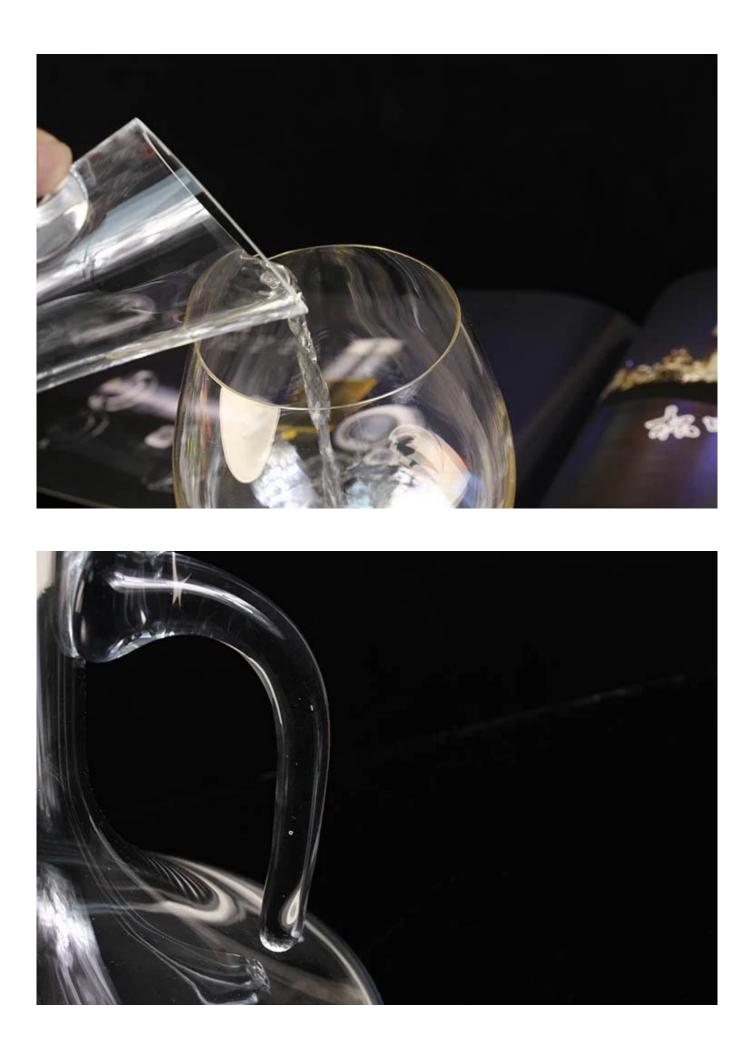

# Bar decanter set

Bar decanter set products show:









## Bar decanter set

### What are the specifications of bar decanter set?

| Name:                | Bar decanter set                                                                                                                                                                                                                                     |
|----------------------|------------------------------------------------------------------------------------------------------------------------------------------------------------------------------------------------------------------------------------------------------|
| Samples time:        | <ol> <li>5~10 days if at exit shaped and size of glass.</li> <li>15~20 days if need new shape or size of glass.</li> </ol>