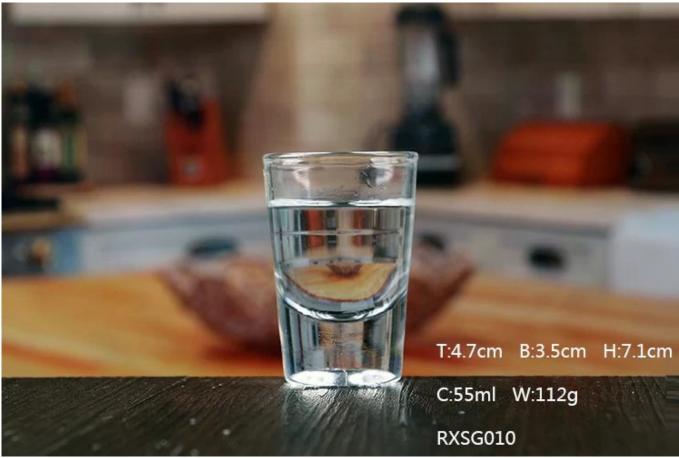

## What are the specifications of Cheap 2oz thick bottom shot glass?

| Name:                | Cheap 2oz thick bottom shot glass                                                                                                                                                                                                                    |
|----------------------|------------------------------------------------------------------------------------------------------------------------------------------------------------------------------------------------------------------------------------------------------|
|                      | <ol> <li>5~10 days if at exit shaped and size of glass.</li> <li>15~20 days if need new shape or size of glass.</li> </ol>                                                                                                                           |
| Packing:             | <ol> <li>Normal packing,</li> <li>24 or 36pcs into export carton,</li> <li>Carton with cardboard divider;</li> <li>Paper tray pallet packing;</li> <li>Customized box.</li> </ol>                                                                    |
| Product<br>capacity: | 500,000~1,000,000 pcs per Month                                                                                                                                                                                                                      |
| Samples No.:         | RXSG010                                                                                                                                                                                                                                              |
| Payment<br>terms:    | Usually pay by T/T,Western Union,L/C or others according to your requirement.                                                                                                                                                                        |
| Transportation:      | By sea, by air, by express and your shipping agent is acceptable.                                                                                                                                                                                    |
| Product<br>features: | <ol> <li>Food safe grade glass body. It doesn't contain BPA, lead, cadmium or any<br/>other harmful things to human body;</li> <li>The material is recyclable because it is totally mineral substance;</li> <li>It is environmental safe.</li> </ol> |
| For your<br>choose:  | <ol> <li>Any color painted, frost, electro plate ,pattern laser carver for the finish;</li> <li>Special package like shrink wrap, color gift box, white gift box etc:</li> <li>Different size and shapes meet your needs.</li> </ol>                 |