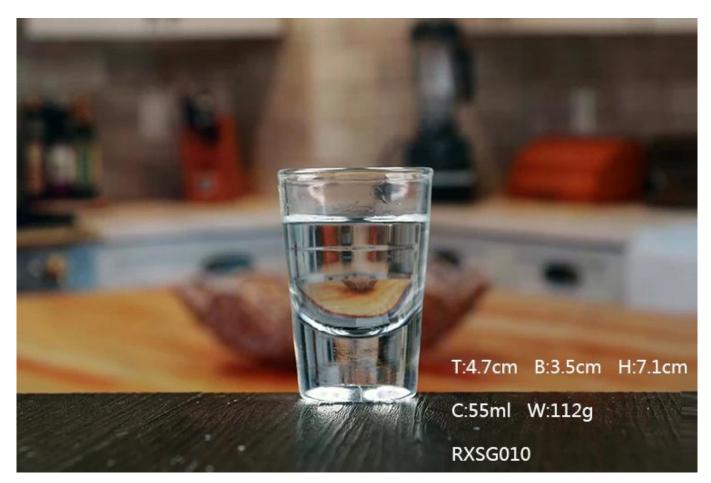

## What are the specifications of Cheap 2oz thick bottom shot glass?

| Name:                | Cheap 2oz thick bottom shot glass                                                                                                                                                                                                                    |
|----------------------|------------------------------------------------------------------------------------------------------------------------------------------------------------------------------------------------------------------------------------------------------|
|                      | <ol> <li>5~10 days if at exit shaped and size of glass.</li> <li>15~20 days if need new shape or size of glass.</li> </ol>                                                                                                                           |
| Packing:             | <ol> <li>Normal packing,</li> <li>24 or 36pcs into export carton,</li> <li>Carton with cardboard divider;</li> <li>Paper tray pallet packing;</li> <li>Customized box.</li> </ol>                                                                    |
| Product<br>capacity: | 500,000~1,000,000 pcs per Month                                                                                                                                                                                                                      |
| Samples No.:         | RXSG010                                                                                                                                                                                                                                              |
| Payment<br>terms:    | Usually pay by T/T,Western Union,L/C or others according to your requirement.                                                                                                                                                                        |
| Transportation:      | By sea, by air, by express and your shipping agent is acceptable.                                                                                                                                                                                    |
| Product<br>features: | <ol> <li>Food safe grade glass body. It doesn't contain BPA, lead, cadmium or any<br/>other harmful things to human body;</li> <li>The material is recyclable because it is totally mineral substance;</li> <li>It is environmental safe.</li> </ol> |
| For your<br>choose:  | <ol> <li>Any color painted, frost, electro plate ,pattern laser carver for the finish;</li> <li>Special package like shrink wrap, color gift box, white gift box etc:</li> <li>Different size and shapes meet your needs.</li> </ol>                 |