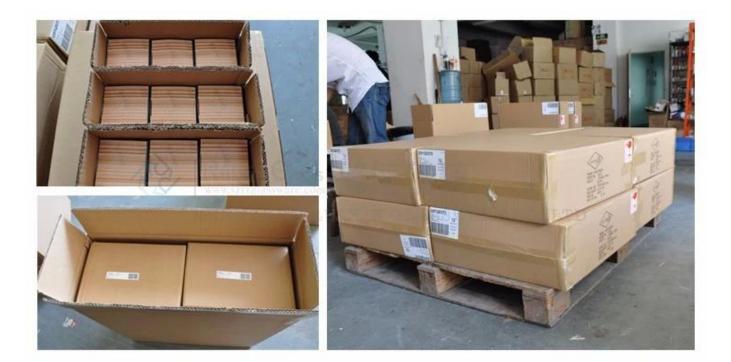

| l                    |                                                                                  |
|----------------------|----------------------------------------------------------------------------------|
| Samples time:        | 1. 5~10 days if at exit shaped and size of glass.                                |
|                      | 2. 15~20 days if need new shape or size of glass.                                |
| Packing:             | 1. Normal packing,                                                               |
|                      | 24 or 36pcs into export carton,                                                  |
|                      | Carton with cardboard divider;                                                   |
|                      | 2. Paper tray pallet packing;                                                    |
|                      | 3. Customized box.                                                               |
| Product              | 500,000~1,000,000 pcs per Month                                                  |
| capacity:            |                                                                                  |
| Delivery time:       | About 30-45days,but if you have a urgent need for the products, we can put       |
|                      | your order into priority.                                                        |
| Payment              | Usually pay by T/T,Western Union,L/C or others according to your requirement.    |
| terms:               |                                                                                  |
| Transportation       | By sea, by air, by express and your shipping agent is acceptable.                |
| Product<br>features: | 1. Food safe grade glass body. It doesn't contain BPA, lead, cadmium or any      |
|                      | other harmful things to human body;                                              |
|                      | 2. It is freezer safe;                                                           |
|                      | 3. The material is recyclable because it is totally mineral substance;           |
|                      | 4. It is environmental safe.                                                     |
| For your<br>choose:  | 1. Any logo printing on the glass body.                                          |
|                      | 2. Any color painted, frost, electro plate ,pattern laser carver for the finish; |
|                      | 3. Special package like shrink wrap, color gift box, white gift box etc:         |
|                      | 4. Open new mould for new glass and some accessories such as wood, plastic       |
|                      | or metal as you like;                                                            |
|                      | 5. Different size and shapes meet your needs.                                    |

## **Product packing**

A.White paper

F. Three layer Corrugated paper master carton

K. Color Box

B.Corrugated paper

G.Five layer Corrugated paper master carton

L.Paper Sleeve

C.Bubble paper

H.Seven layer Corrugated paper master carton

M. Pvc Box

D. EPE

I. Styrofoam

N.Gift Box

E. EVA

J. White Box

R. Wooden Pallet