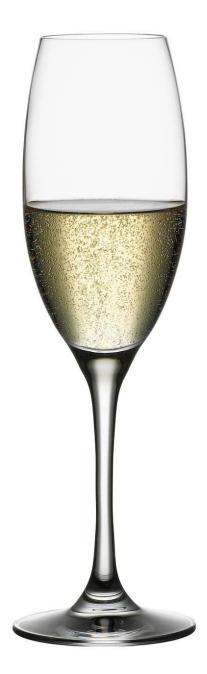

## What are the specifications of champagne glasses for wedding?

Material: Glass

Category: champagne glasses for wedding

| Item No:    | RXHP161010               |
|-------------|--------------------------|
| Material:   | Glass                    |
| Process:    | Handmade                 |
| Could Pass: | SGS,FDA,BV and LFGB test |