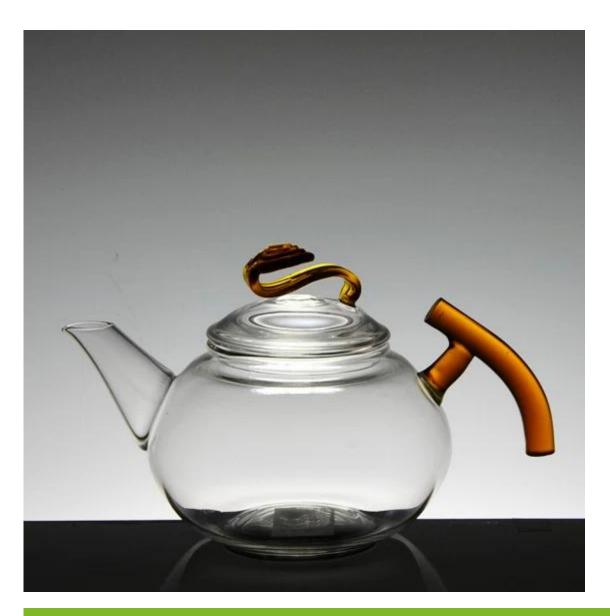

## borosilicate glass teapot photos:

What are the borosilicate glass teapot applications?

- Hotels
- Party
- Wedding breakfast
- Love confession
- Birthday
- Start business
- Celebrating
- Home