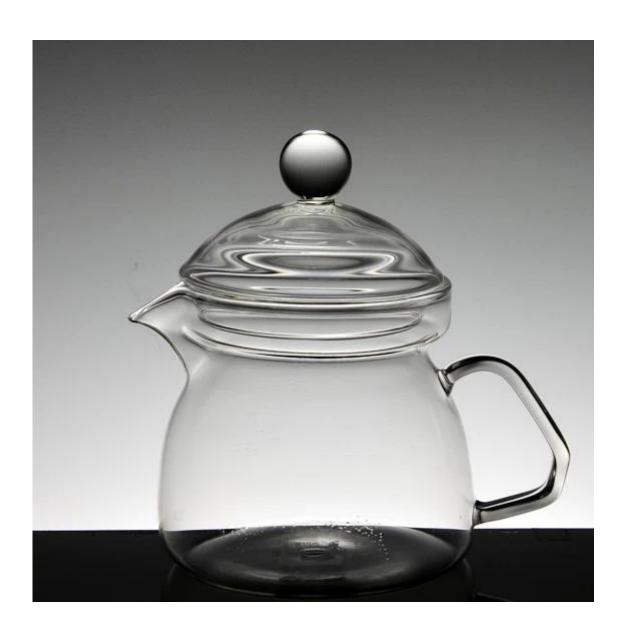

## borosilicate glass teapot photos:

What are the borosilicate glass teapot applications?

- Hotels
- Party
- Wedding breakfast
- Love confession
- Birthday
- Start business
- Celebrating
- Home