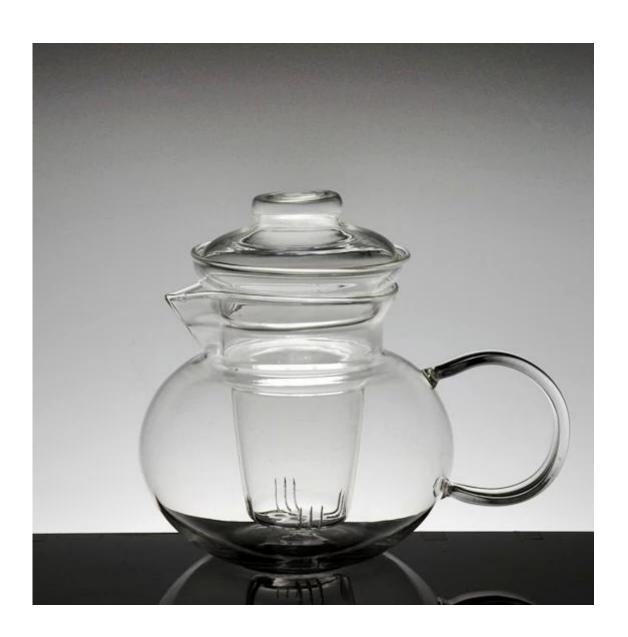

### What are the specifications of borosilicate glass teapot?

Borosilicate glass teapot

**Size: T6.8cm\*B\*8.5cm\*H11cm** 

Capacity :540ml Weight : 277g

Pyrex glass and Borosilicate glass teapot

## borosilicate glass teapot photos:

What are the borosilicate glass teapot applications?

- Hotels
- Party
- Wedding breakfast
- Love confession
- Birthday
- Start business
- Celebrating
- Home