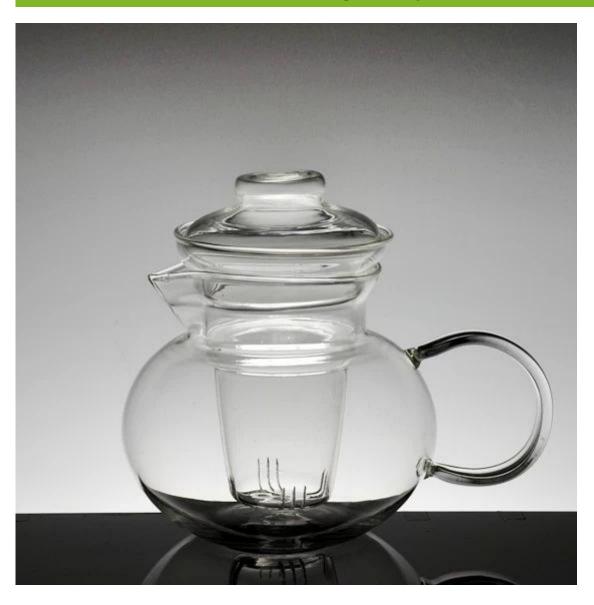

### What are the specifications of borosilicate glass teapot?

Borosilicate glass teapot

**Size: T6.8cm\*B\*8.5cm\*H11cm** 

Capacity :540ml Weight : 277g

Pyrex glass and Borosilicate glass teapot

## borosilicate glass teapot photos:

What are the borosilicate glass teapot applications?

- Hotels
- Party
- Wedding breakfast
- Love confession
- Birthday
- Start business
- Celebrating
- Home