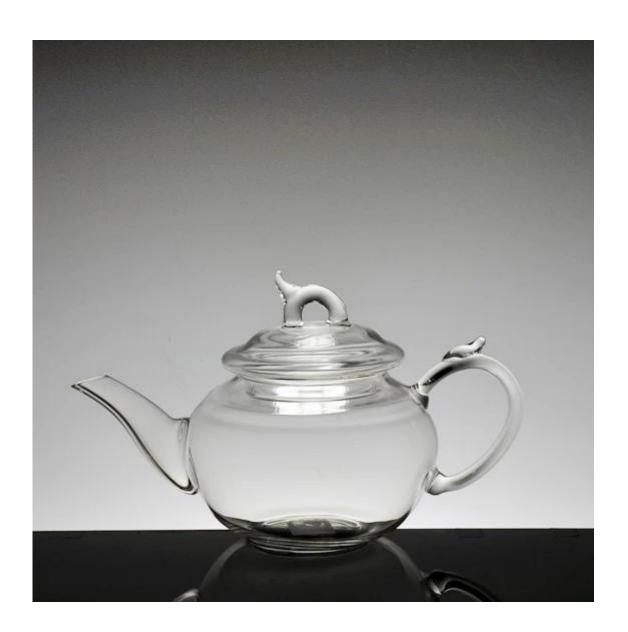

### What are the specifications of borosilicate glass teapot?

Borosilicate glass teapot

**Size: T6.8cm\*B\*8.5cm\*H11cm** 

Capacity :540ml Weight : 277g

Pyrex glass and Borosilicate glass teapot

## borosilicate glass teapot photos:

What are the borosilicate glass teapot applications?

- Hotels
- Party
- Wedding breakfast
- Love confession
- Birthday
- Start business
- Celebrating
- Home