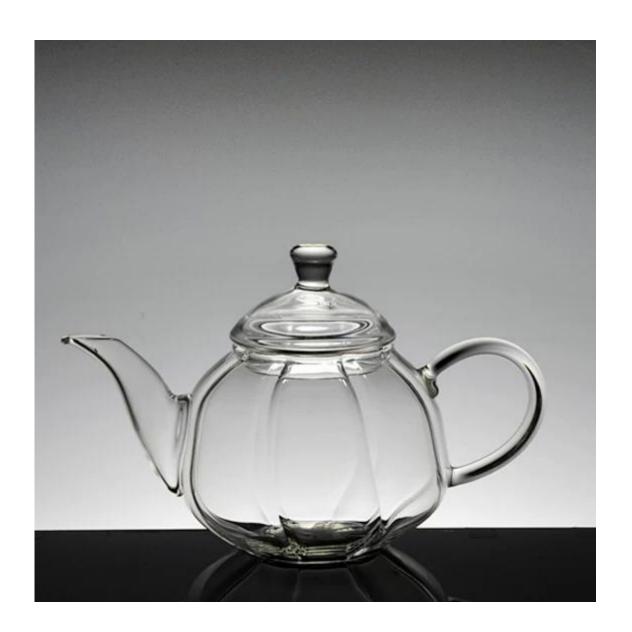

### What are the specifications of borosilicate glass teapot?

Borosilicate glass teapot

**Size: T6.8cm\*B\*8.5cm\*H11cm** 

Capacity :540ml Weight : 277g

Pyrex glass and Borosilicate glass teapot

## borosilicate glass teapot photos:

What are the borosilicate glass teapot applications?

- Hotels
- Party
- Wedding breakfast
- Love confession
- Birthday
- Start business
- Celebrating
- Home