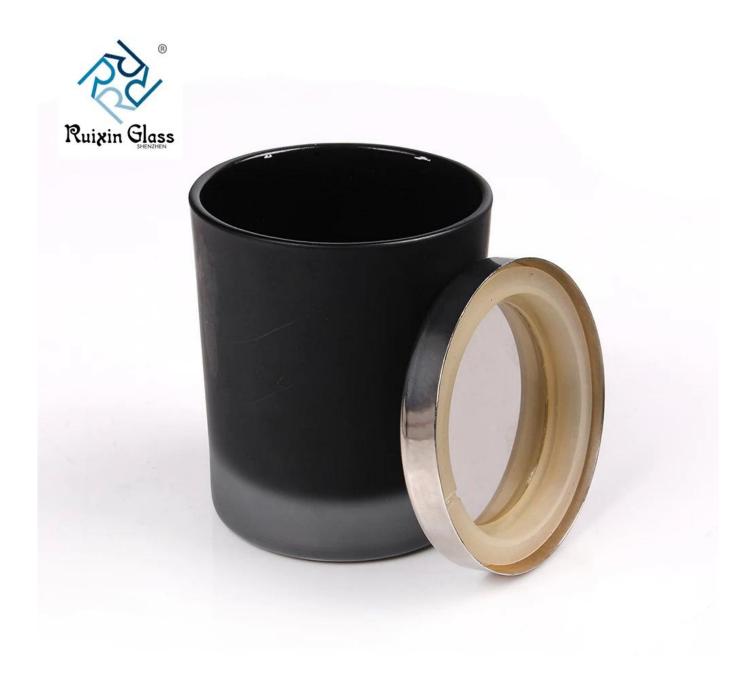

## Product Description of black votive candle holder





Glass candle holder set set supplier here now.OEM and ODM One-stop service Customized, Happy to send sample to you for confirming quality.

www.glassware-suppliers.com; info@glassware-suppliers.com; WhatsApp:+8615099942654

| 1.Glass candle holder set and Jar | 3.Glass lamp<br>/Bell jar | 5.Bottle,Container | 7.Candle jars with lid |
|-----------------------------------|---------------------------|--------------------|------------------------|
| 2.Mosaic candle<br>holder/Shade   | 4.Vase                    | 6.Perfume bottle   | 8.OEM candle jars      |



## Glass candle holder set photo

| Congratulations you found us a professional factory about products and <b>service advantage</b> : |                                                                                                                                                                                                                                                               |  |
|---------------------------------------------------------------------------------------------------|---------------------------------------------------------------------------------------------------------------------------------------------------------------------------------------------------------------------------------------------------------------|--|
| Size & design