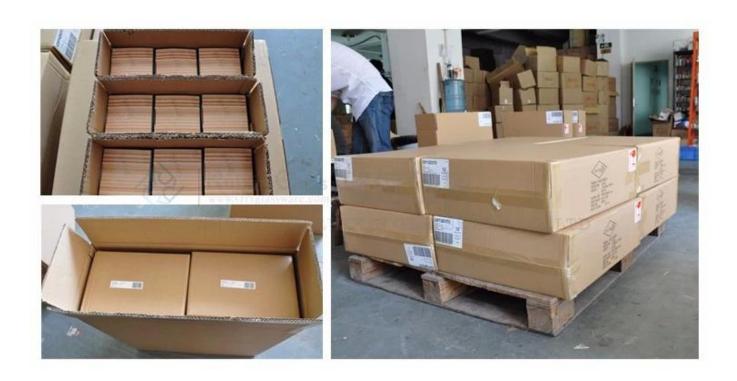

# **Product packing**

# Q: What kind of package for best whiskey glass?

A: We have inside packaging and outside carton, it is in a 5 ply carton. And we could do clients' customized box.