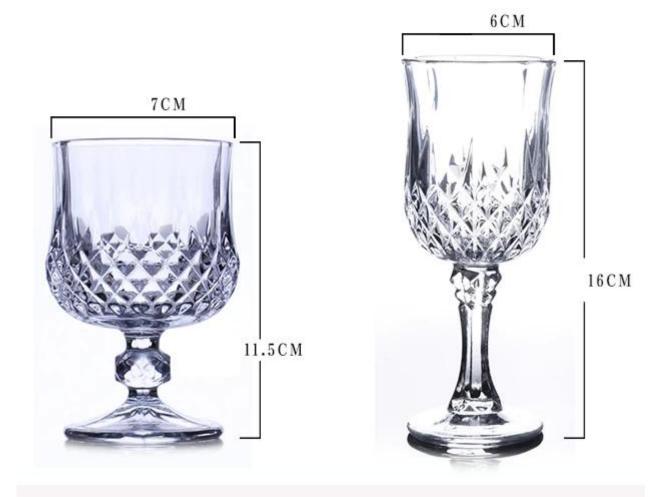

## What are the specifications of best whiskey glass?

Material: Glass

Category: Best whiskey glass

Size: T:7cm H:11.5cm,T:6cm H:16cm

| Item No:    | RXBWS16981               |  |
|-------------|--------------------------|--|
| Material:   | Glass                    |  |
| Process:    | Making machine           |  |
| Could Pass: | SGS,FDA,BV and LFGB test |  |