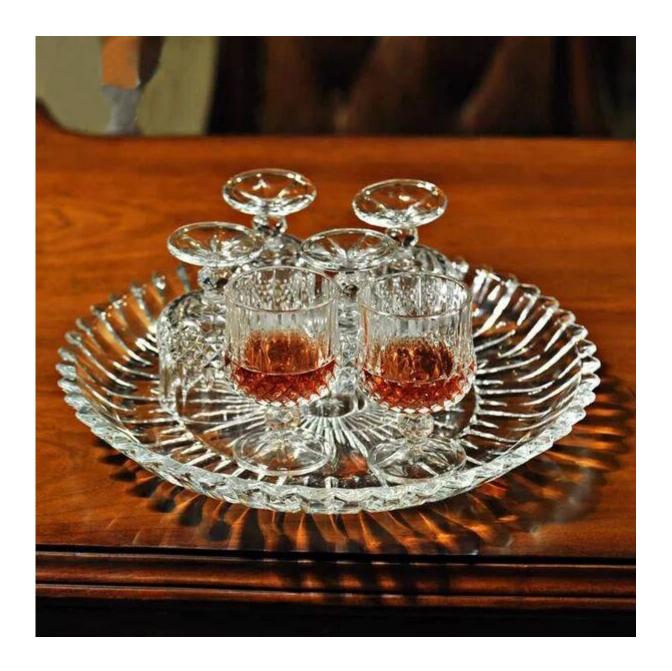

|
|                      | 4. It is environmental safe.                                                     |
| For your choose:     | 1. Any logo printing on the glass body.                                          |
|                      | 2. Any color painted, frost, electro plate ,pattern laser carver for the finish; |
|                      | 3. Special package like shrink wrap, color gift box, white gift box etc:         |
|                      | 4. Open new mould for new glass and some accessories such as wood, plastic       |
|                      | or metal as you like;                                                            |
|                      | 5. Different size and shapes meet your needs.                                    |

# best whiskey glass photos









# HOME FURNISHINGO



# **Our certifications**









#### Sedex Members Ethical Trade Audit (SMETA) Report

Version 5.0 Dec 2014, 2/4 Pillar Audit: replaces version 4.0 May 2012

| Busiler name:                     | Vendor LLC Briefstein              | Representative office |
|-----------------------------------|------------------------------------|-----------------------|
| Site country:                     | Chine                              |                       |
| Stanana                           | mens Wenery Craft & Art Co., Lite. |                       |
| Parent Company name (of the site) | Not registative                    |                       |
| BMBTA Audit Type:                 | Bit-mer                            | Derin:                |
| Date of Audit