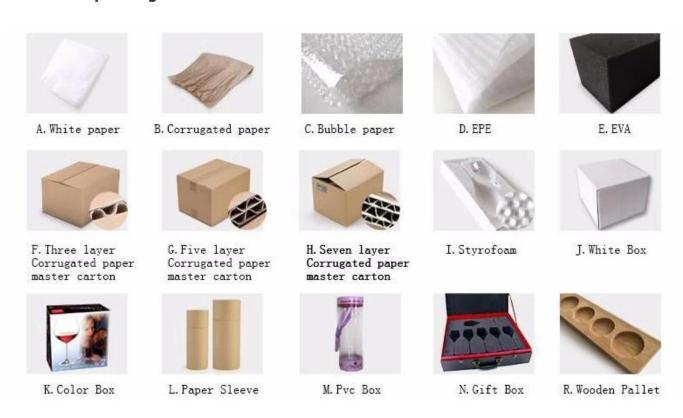

# **Product packing**

# Q: What kind of package for best whiskey glass?

A: We have inside packaging and outside carton, it is in a 5 ply carton. And we could do clients' customized box.