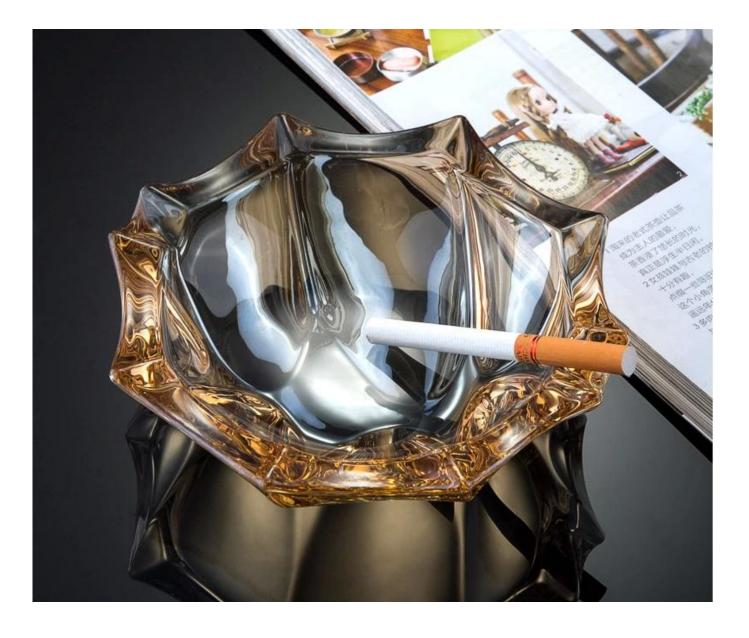

# China best ashtrays manufacturer unique ashtrays for sale

What are the features of unique ashtrays?

## What are the functions of unique ashtrays?

1)Machine blasted /pressed, elegant pattern, widely use in restaurant/hotel/home/party etc.

2)Special design and accurate quality control make sure every piece offered is as perfect as p ossible.