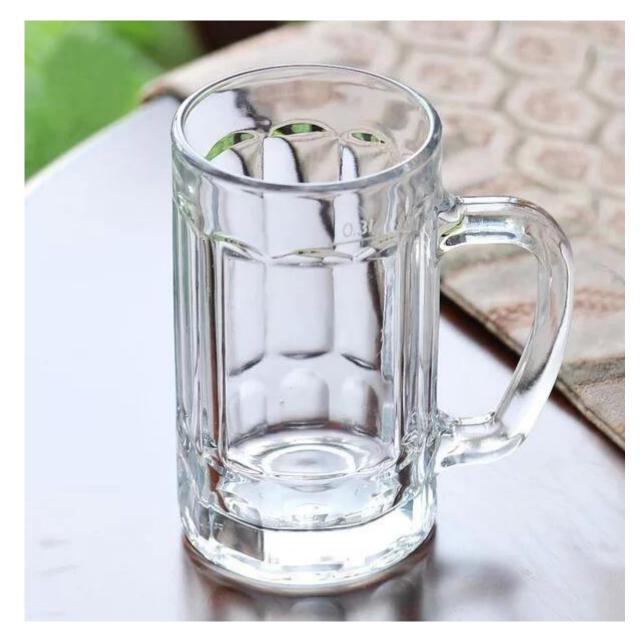

## customized clear glass cups photos:

# PORTABLE MULTI FUNCTION HANDLE CUP

The minimalist practical appliance Extremely rich aesthetic feeling and used both in daily life Thick solid, glittering and translucent bright again Glorious multiplication table, multi-functional use cups