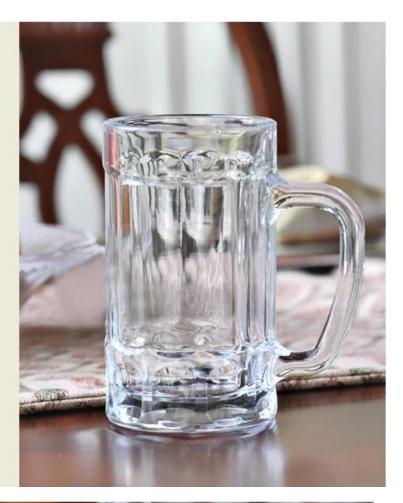

## customized clear glass cups photos:

# PORTABLE MULTI FUNCTION HANDLE CUP

The minimalist practical appliance Extremely rich aesthetic feeling and used both in daily life Thick solid, glittering and translucent bright again Glorious multiplication table, multi-functional use cups