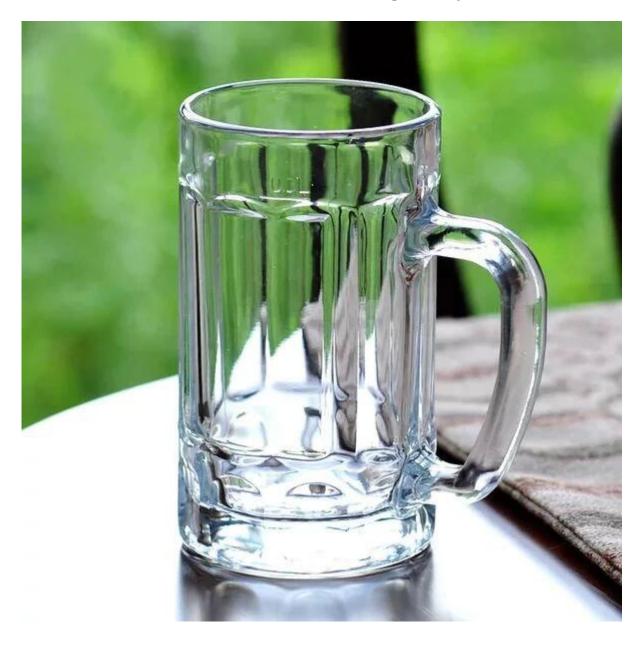

## customized clear glass cups photos:

# PORTABLE MULTI FUNCTION HANDLE CUP

The minimalist practical appliance Extremely rich aesthetic feeling and used both in daily life Thick solid, glittering and translucent bright again Glorious multiplication table, multi-functional use cups