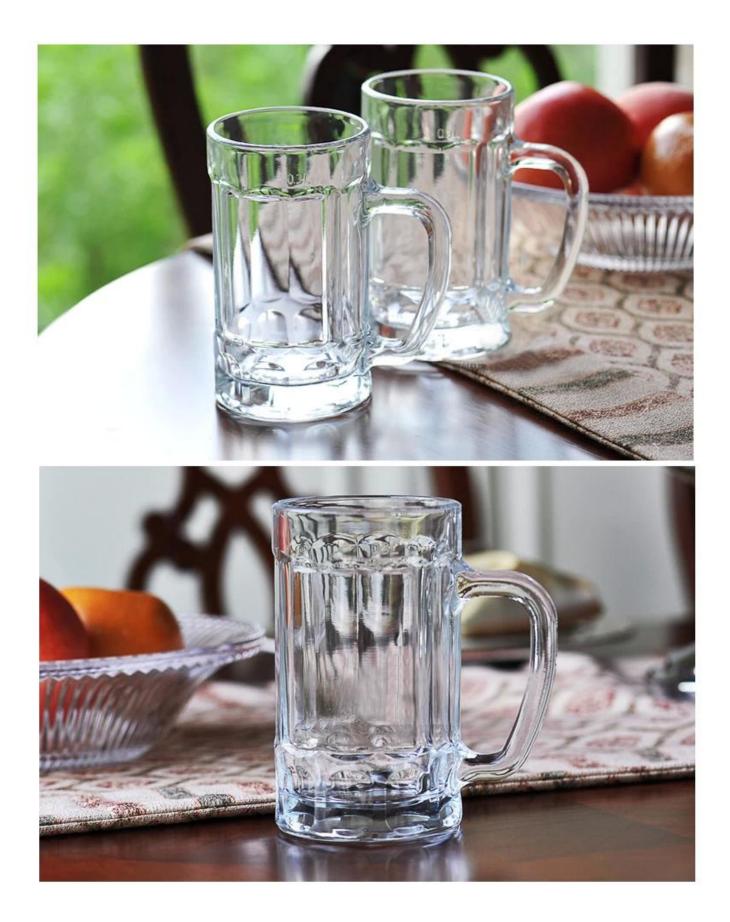

## customized clear glass cups photos:

# PORTABLE MULTI FUNCTION HANDLE CUP

The minimalist practical appliance Extremely rich aesthetic feeling and used both in daily life Thick solid, glittering and translucent bright again Glorious multiplication table, multi-functional use cups