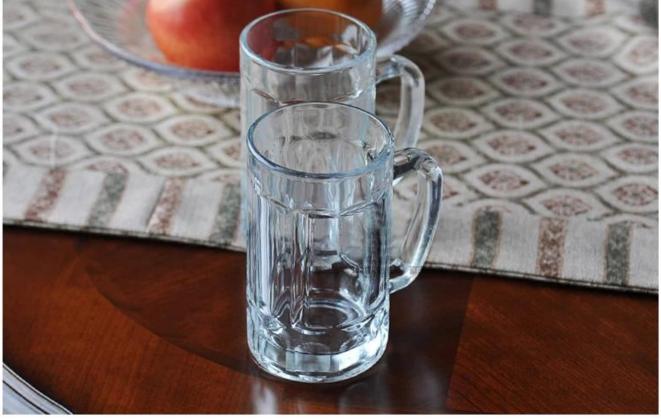

## customized clear glass cups photos:

# PORTABLE MULTI FUNCTION HANDLE CUP

The minimalist practical appliance Extremely rich aesthetic feeling and used both in daily life Thick solid, glittering and translucent bright again Glorious multiplication table, multi-functional use cups