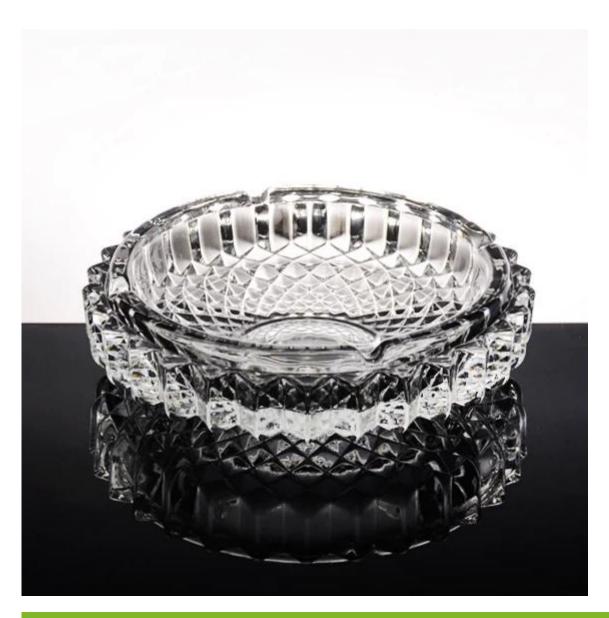

# China Factory wholesale classic glass ashtray

What are the features of glass ashtray?

### What are the functions of glass ashtray?

- 1)Machine blasted /pressed, elegant pattern, widely use in restaurant/hotel/home/party etc.
- 2)Special design and accurate quality control make sure every piece offered is as perfect as possible.
- 3)Logo customized, pattern, size and color etc. could be done according to your drawings. Decal, Carving, electro plating, sand blasting, paint spraying, etc.
- 4Packaging: PVC box, Windows box, color box, shrinkage wrap are available to make sure it be e can sold directly. Standard export packing assure safety shipment.
- 5)Timely delivery, 12000 square meter selfown warehouse holding large stock to enable our supply.
- 6)Eco-Friendly, pass FDA, CA65,LFGB standard test.

### What are the specifications of glass ashtray?

1.Drinkware Type: Glass2.Glass Type: glass ashtray

3. Certification: CE / EU, FDA, LFGB, SGS, FDA, LFGB, SGS, DISH WASHER Testing

4. Feature: Eco-Friendly, Eco-friendly