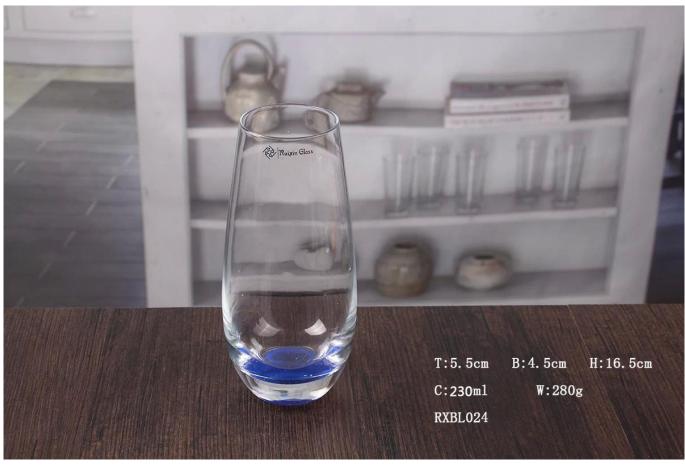

# China 8 oz blue bottom drinking cups exporter

What are the features of Blue Bottom Drinking Cups?

# What are the functions of Blue Bottom Drinking Cups?

- 1)Machine blasted /pressed, elegant pattern, widely use in restaurant/hotel/home/party etc.
- 2)Special design and accurate quality control make sure every piece offered is as perfect as possible.
- 3)Logo customized, pattern, size and color etc. could be done according to your drawings. Decal, Carving, electro plating, sand blasting, paint spraying, etc.
- 4)Packaging: PVC box, Windows box, color box, shrinkage wrap are available to make sure it be can sold directly. Standard export packing assure safety shipment.

What are the specifications of Blue Bottom Drinking Cups

| RXBL024                                                                                                                                                                                                                                                                                                                                                                                   |
|-------------------------------------------------------------------------------------------------------------------------------------------------------------------------------------------------------------------------------------------------------------------------------------------------------------------------------------------------------------------------------------------|
| Blue Bottom Drinking Cups                                                                                                                                                                                                                                                                                                                                                                 |
| Clear                                                                                                                                                                                                                                                                                                                                                                                     |
| Handmade                                                                                                                                                                                                                                                                                                                                                                                  |
| <ol> <li>5~10 days if at exit shaped and size of glass.</li> <li>15~20 days if need new shape or size of glass.</li> </ol>                                                                                                                                                                                                                                                                |
| <ol> <li>Normal packing,</li> <li>or 36pcs into export carton,</li> <li>Carton with cardboard divider;</li> <li>Paper tray pallet packing;</li> <li>Customized box.</li> </ol>                                                                                                                                                                                                            |
| 500,000~1,000,000 pcs per Month                                                                                                                                                                                                                                                                                                                                                           |
| About 30-45days, but if you have a urgent need for the products, we can put your order into priority.                                                                                                                                                                                                                                                                                     |
| Usually pay by T/T,Western Union,L/C or others according to your requirement.                                                                                                                                                                                                                                                                                                             |
| By sea, by air, by express and your shipping agent is acceptable.                                                                                                                                                                                                                                                                                                                         |
| <ol> <li>Food safe grade glass body. It doesn't contain BPA, lead, cadmium or any other harmful things to human body;</li> <li>It is freezer safe;</li> </ol>                                                                                                                                                                                                                             |
| <ul><li>3. The material is recyclable because it is totally mineral substance;</li><li>4. It is environmental safe.</li></ul>                                                                                                                                                                                                                                                             |
| <ol> <li>Any logo printing on the glass body.</li> <li>Any color painted, frost, electro plate ,pattern laser carver for the finish;</li> <li>Special package like shrink wrap, color gift box, white gift box etc:</li> <li>Open new mould for new glass and some accessories such as wood, plastic or metal as you like;</li> <li>Different size and shapes meet your needs.</li> </ol> |
|                                                                                                                                                                                                                                                                                                                                                                                           |