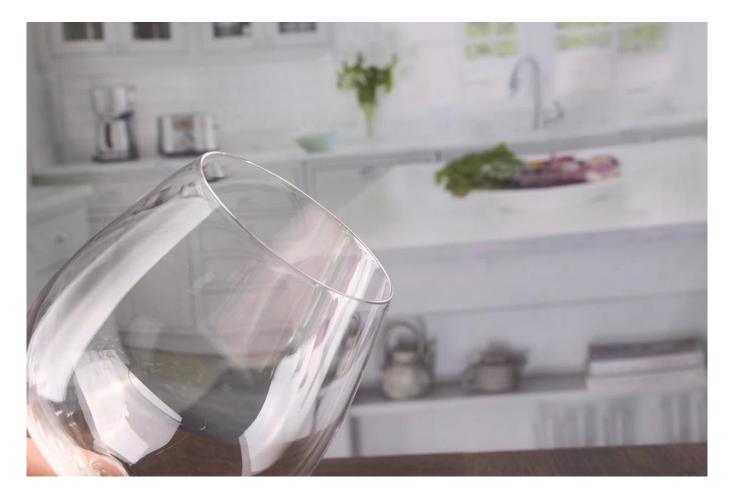

# China 620ml extra large brandy snifter glasses wholesale

What are the features of Large Brandy Glasses?

# What are the functions of Large Brandy Glasses?

1)Machine blasted /pressed, elegant pattern, widely use in restaurant/hotel/home/party etc.

2)Special design and accurate quality control make sure every piece offered is as perfect as p ossible.