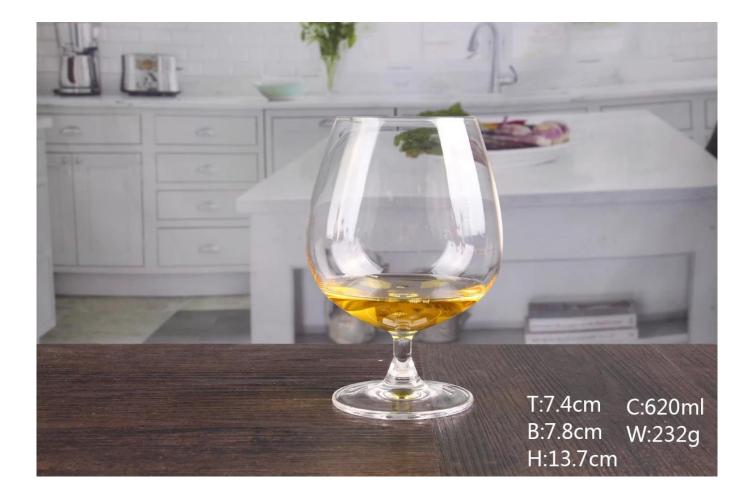

# What are the specifications of Large Brandy Glasses?

| Item No:             | G0191922                                                                                                                                                                                                                                                                                                                                                                                  |
|----------------------|-------------------------------------------------------------------------------------------------------------------------------------------------------------------------------------------------------------------------------------------------------------------------------------------------------------------------------------------------------------------------------------------|
| Material:            | Large Brandy Glasses                                                                                                                                                                                                                                                                                                                                                                      |
| Color:               | Clear                                                                                                                                                                                                                                                                                                                                                                                     |
| Process:             | Machine production                                                                                                                                                                                                                                                                                                                                                                        |
| Samples time:        | <ol> <li>5~10 days if at exit shaped and size of glass.</li> <li>15~20 days if need new shape or size of glass.</li> </ol>                                                                                                                                                                                                                                                                |
| Packing:             | <ol> <li>Normal packing,</li> <li>24 or 36pcs into export carton,</li> <li>Carton with cardboard divider;</li> <li>Paper tray pallet packing;</li> <li>Customized box.</li> </ol>                                                                                                                                                                                                         |
| Product<br>capacity: | 500,000~1,000,000 pcs per Month                                                                                                                                                                                                                                                                                                                                                           |
| Delivery time:       | About 30-45days,but if you have a urgent need for the products, we can put your order into priority.                                                                                                                                                                                                                                                                                      |
| Payment<br>terms:    | Usually pay by T/T,Western Union,L/C or others according to your requirement.                                                                                                                                                                                                                                                                                                             |
| Transportation       | By sea, by air, by express and your shipping agent is acceptable.                                                                                                                                                                                                                                                                                                                         |
| Product<br>features: | <ol> <li>Food safe grade glass body. It doesn't contain BPA, lead, cadmium or any<br/>other harmful things to human body;</li> <li>It is freezer safe;</li> <li>The material is recyclable because it is totally mineral substance;</li> <li>It is environmental safe.</li> </ol>                                                                                                         |
| For your<br>choose:  | <ol> <li>Any logo printing on the glass body.</li> <li>Any color painted, frost, electro plate ,pattern laser carver for the finish;</li> <li>Special package like shrink wrap, color gift box, white gift box etc:</li> <li>Open new mould for new glass and some accessories such as wood, plastic or metal as you like;</li> <li>Different size and shapes meet your needs.</li> </ol> |