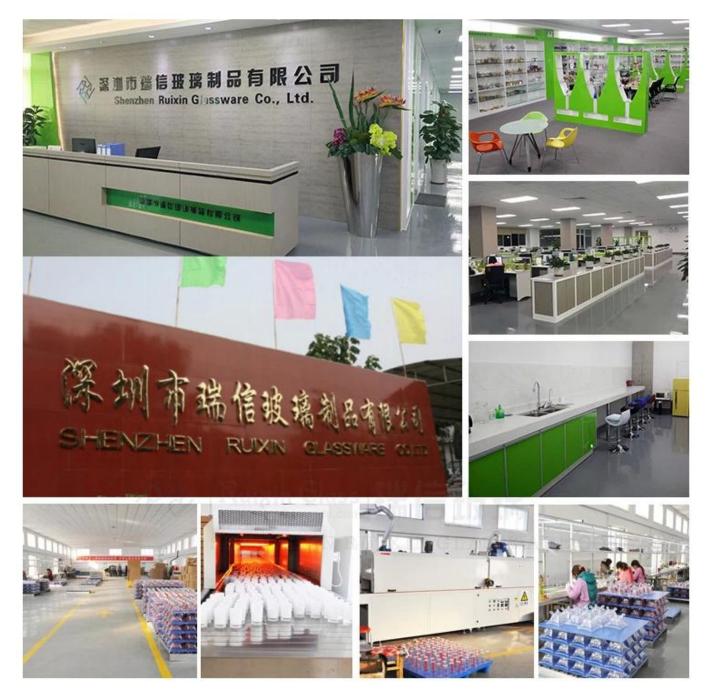

# Large Brandy Glasses photos:

Who are we?

Shenzhen Ruixin glassware company are a very professional glassware company, and have been in this field over 15 years.

We have our head office in Shenzhen ,and have three factory ,one is located in Shenzhen too,another two factory are in Shanxi,which are the biggest hand painting factory in China too.

Recently, Ruixin passed Sedex factory audit. Inspectors from SGS are very happy with our factory and praised that we are the most tidy and clean glass factory he visited.

Our company also celebrates our 10 years anniversary in 2015. In order for our factory to have a big development, we invested a series of machines, such as automatic spray machine, electroplated machine, etching and sandblasting machines.