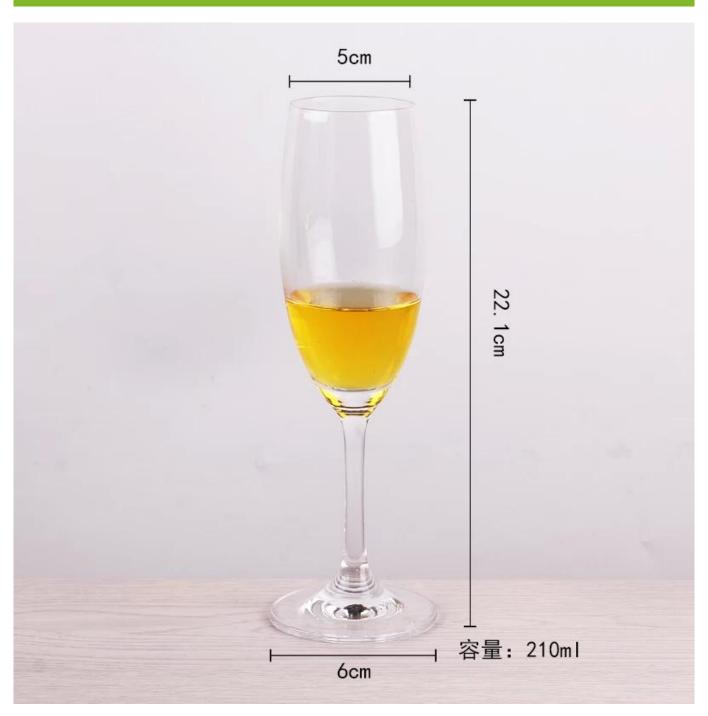

# What are the specifications of champagne coupe glasses?

### **Champagne coupe glasses**

TopBottomHeightCapacityWeight5Cm6Cm22.1Cm210ml235g