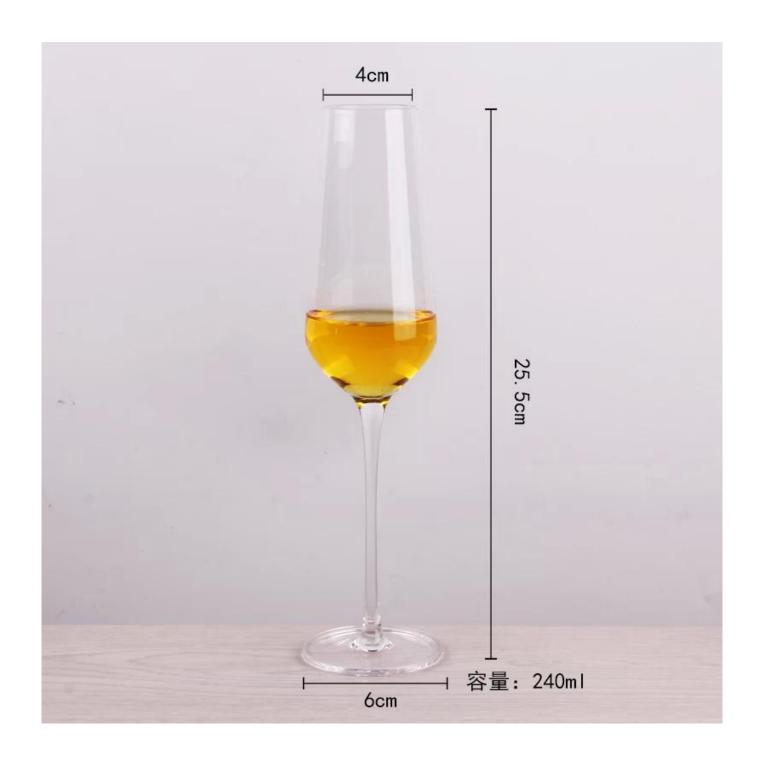

# What are the specifications of champagne coupe glasses?

### **Champagne coupe glasses**

TopBottomHeightCapacityWeight5Cm6Cm22.1Cm210ml235g