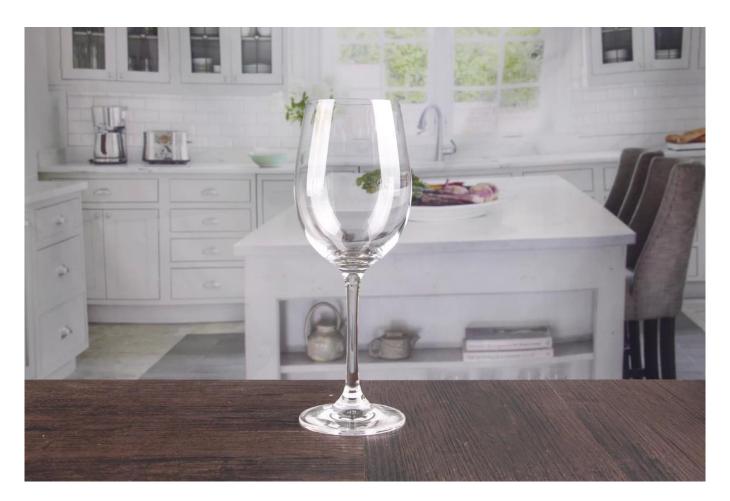

# China 19 oz red wine glass custom decals LOGO

What are the features of 19 OZ Red Wine Glass?



#### What are the functions of 19 OZ Red Wine Glass?

- 1)Machine blasted /pressed, elegant pattern, widely use in restaurant/hotel/home/party etc.
- 2)Special design and accurate quality control make sure every piece offered is as perfect as possible.
- 3)Logo customized, pattern, size and color etc. could be done according to your drawings. Decal, Carving, electro plating, sand blasting, paint spraying, etc.
- 4)Packaging: PVC box, Windows box, color box, shrinkage wrap are available to make sure it be can sold directly. Standard export packing assure safety shipment.

What are the specifications of 19 OZ Red Wine Glass?

| Item No:        | G0113119                                                                                            |
|-----------------|-------------------------