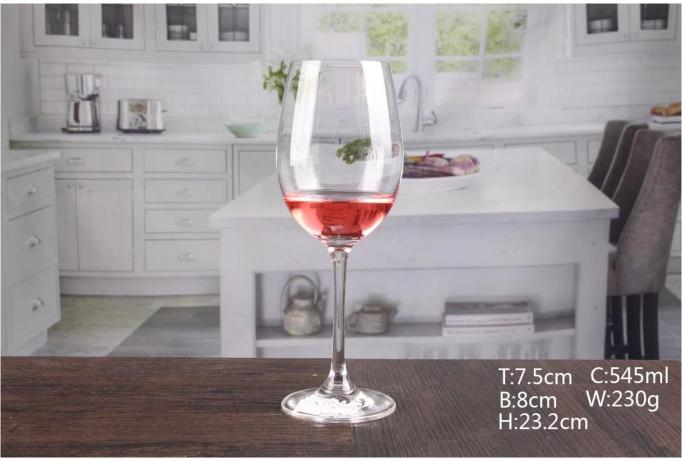

What are the specifications of 19 OZ Red Wine Glass?

| Item No:        | G0113119                                                                                            |
|-----------------|-----------------------------------------------------------------------------------------------------|
| Material:       | 19 OZ Red Wine Glass                                                                                |
| Color:          | Clear                                                                                               |
| Process:        | Handmade                                                                                            |
| Samples time:   | , ,                                                                                                 |
|                 | 2. 15~20 days if need new shape or size of glass.                                                   |
| Packing:        | 1. Normal packing,                                                                                  |
|                 | 24 or 36pcs into export carton,                                                                     |
|                 | Carton with cardboard divider;                                                                      |
|                 | Paper tray pallet packing;     Customized box.                                                      |
| Product         | 5. Custoffized box. 500,000~1,000,000 pcs per Month                                                 |
| capacity:       | 300,000 1,000,000 pes per Monen                                                                     |
|                 | About 30-45days,but if you have a urgent need for the products, we can put                          |
|                 | your order into priority.                                                                           |
| Payment         | Usually pay by T/T, Western Union, L/C or others according to your requirement.                     |
| terms:          |                                                                                                     |
| Transportation: | By sea, by air, by express and your shipping agent is acceptable.                                   |
|                 | 1. Food safe grade glass body. It doesn't contain BPA, lead, cadmium or any                         |
| Product         | other harmful things to human body;                                                                 |
| features:       | 2. It is freezer safe;                                                                              |
|                 | 3. The material is recyclable because it is totally mineral substance; 4. It is environmental safe. |
|                 | 1. Any logo printing on the glass body.                                                             |
| For your        | 2. Any color painted, frost, electro plate ,pattern laser carver for the finish;                    |
| choose:         | 3. Special package like shrink wrap, color gift box, white gift box etc:                            |
| choose.         | 4. Open new mould for new glass and some accessories such as wood, plastic                          |
|                 | or metal as you like;                                                                               |
|                 | 5. Different size and shapes meet your needs.                                                       |

## 19 OZ Red Wine Glass photos: