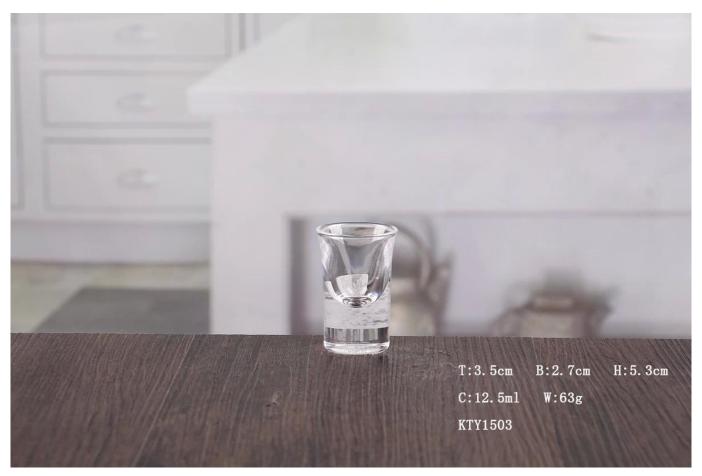

What are the specifications of 0.4 oz Wedding Shot Glasses?

| Item No:       | KTY1503                                                                                                                       |
|----------------|-------------------------------------------------------------------------------------------------------------------------------|
| Material:      | 0.4 oz Wedding Shot Glasses                                                                                                   |
| Color:         | Clear                                                                                                                         |
| Process:       | Machine production                                                                                                            |
| Samples time:  |                                                                                                                               |
|                | 2. 15~20 days if need new shape or size of glass.                                                                             |
| Packing:       | 1. Normal packing,                                                                                                            |
|                | 24 or 36pcs into export carton,                                                                                               |
|                | Carton with cardboard divider;                                                                                                |
|                | Paper tray pallet packing; Customized box.                                                                                    |
| Product        | 5. Custoffized box. 500,000~1,000,000 pcs per Month                                                                           |
| capacity:      | 300,000~1,000,000 pcs per Month                                                                                               |
|                | About 30-45days, but if you have a urgent need for the products, we can put                                                   |
| Delivery time. | your order into priority.                                                                                                     |
| Payment        | Usually pay by T/T,Western Union,L/C or others according to your requirement.                                                 |
| terms:         |                                                                                                                               |
| Transportation | : By sea, by air, by express and your shipping agent is acceptable.                                                           |
|                | 1. Food safe grade glass body. It doesn't contain BPA, lead, cadmium or any                                                   |
| Product        | other harmful things to human body;                                                                                           |
| features:      | 2. It is freezer safe;                                                                                                        |
|                | <ul><li>3. The material is recyclable because it is totally mineral substance;</li><li>4. It is environmental safe.</li></ul> |
|                | 1. Any logo printing on the glass body.                                                                                       |
| For your       | 2. Any color painted, frost, electro plate ,pattern laser carver for the finish;                                              |
| choose:        | 3. Special package like shrink wrap, color gift box, white gift box etc:                                                      |
|                | 4. Open new mould for new glass and some accessories such as wood, plastic                                                    |
|                | or metal as you like;                                                                                                         |
|                | 5. Different size and shapes meet your needs.                                                                                 |