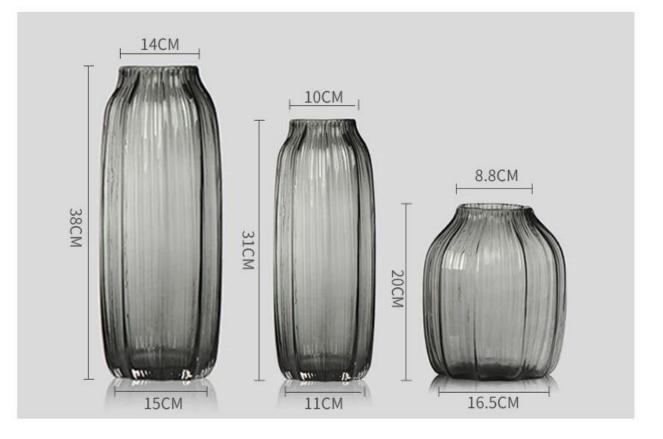

## What are the specifications of colored vases?

| Item No.:            |                                                                                                                                                                                                                                                                                                                                                                                           |
|----------------------|-------------------------------------------------------------------------------------------------------------------------------------------------------------------------------------------------------------------------------------------------------------------------------------------------------------------------------------------------------------------------------------------|
| Size:                | T:14cm B:15cm H:38cm                                                                                                                                                                                                                                                                                                                                                                      |
| Material:            | Colored vases                                                                                                                                                                                                                                                                                                                                                                             |
| Process:             | Handmade                                                                                                                                                                                                                                                                                                                                                                                  |
| Samples time:        | <ol> <li>5~10 days if at exit shaped and size of glass.</li> <li>15~20 days if need new shape or size of glass.</li> </ol>                                                                                                                                                                                                                                                                |
| Packing:             | <ol> <li>Normal packing,</li> <li>24 or 36pcs into export carton,</li> <li>Carton with cardboard divider;</li> <li>Paper tray pallet packing;</li> <li>Customized box.</li> </ol>                                                                                                                                                                                                         |
| Product<br>capacity: | 500,000~1,000,000 pcs per Month                                                                                                                                                                                                                                                                                                                                                           |
| Delivery time:       | About 30-45days,but if you have a urgent need for the products,we can put your order into priority.                                                                                                                                                                                                                                                                                       |
| Payment<br>terms:    | Usually pay by T/T,Western Union,L/C or others according to your requirement.                                                                                                                                                                                                                                                                                                             |
| Transportation:      | By sea, by air, by express and your shipping agent is acceptable.                                                                                                                                                                                                                                                                                                                         |
| Product              | <ol> <li>Food safe grade glass body. It doesn't contain BPA, lead, cadmium or any<br/>other harmful things to human body;</li> <li>It is freezer safe:</li> </ol>                                                                                                                                                                                                                         |
| features:            | <ol> <li>The material is recyclable because it is totally mineral substance;</li> <li>It is environmental safe.</li> </ol>                                                                                                                                                                                                                                                                |
| For your<br>choose:  | <ol> <li>Any logo printing on the glass body.</li> <li>Any color painted, frost, electro plate ,pattern laser carver for the finish;</li> <li>Special package like shrink wrap, color gift box, white gift box etc:</li> <li>Open new mould for new glass and some accessories such as wood, plastic or metal as you like;</li> <li>Different size and shapes meet your needs.</li> </ol> |