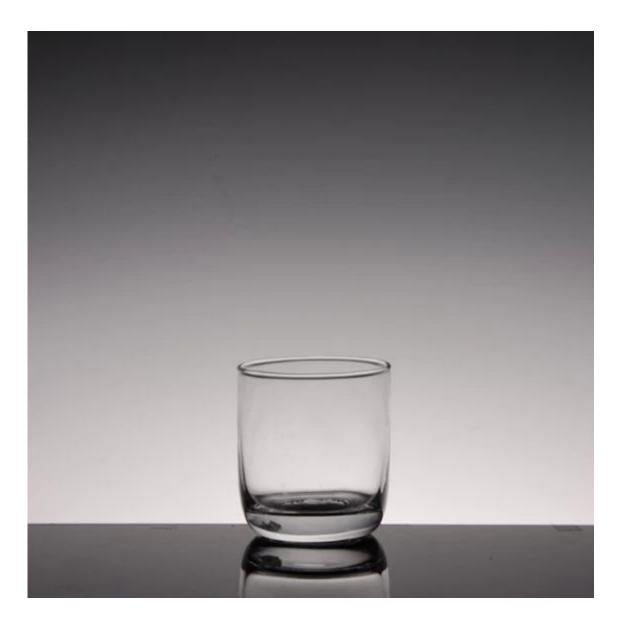

5)Timely delivery, 12000 square meter selfown warehouse holding large stock to enable our supply.

6)Eco-Friendly, pass FDA, CA65,LFGB standard test.

What are the specifications of whisky glassware?

1.SIZE :T7.6cm\*B6.7cm\*H8.3cm 2.Capacity :325ml 3.Weight:240g

whisky glassware photos:

What are the whisky glassware applications?

- Hotels
- Party
- Wedding breakfast
- Love confession
- Birthday
- Start business
- Celebrating
- Home

**Our certifications:** 

Who are we?