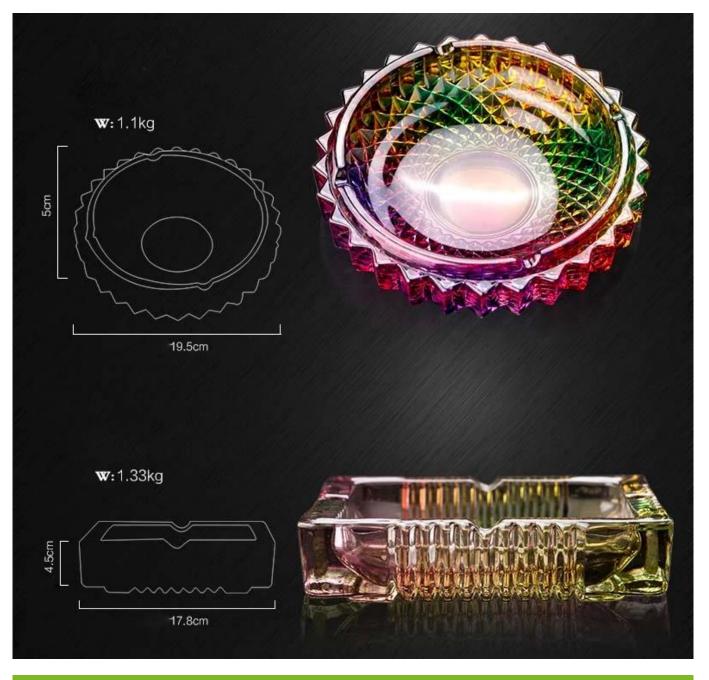

### What are the specifications of novelty ashtrays?

| ltem No.:            |                                                                                                                                                                                                                                                                                                                                                                                           |
|----------------------|-------------------------------------------------------------------------------------------------------------------------------------------------------------------------------------------------------------------------------------------------------------------------------------------------------------------------------------------------------------------------------------------|
| Size:                | T:19.5cm H:5cm W:1100g                                                                                                                                                                                                                                                                                                                                                                    |
| Material:            | Novelty ashtrays                                                                                                                                                                                                                                                                                                                                                                          |
| Process:             | Machine production                                                                                                                                                                                                                                                                                                                                                                        |
| Samples time:        | <ol> <li>5~10 days if at exit shaped and size of glass.</li> <li>15~20 days if need new shape or size of glass.</li> </ol>                                                                                                                                                                                                                                                                |
| Packing:             | <ol> <li>Normal packing,</li> <li>24 or 36pcs into export carton,</li> <li>Carton with cardboard divider;</li> <li>Paper tray pallet packing;</li> <li>Customized box.</li> </ol>                                                                                                                                                                                                         |
| Product<br>capacity: | 500,000~1,000,000 pcs per Month                                                                                                                                                                                                                                                                                                                                                           |
| Delivery time:       | About 30-45days,but if you have a urgent need for the products, we can put your order into priority.                                                                                                                                                                                                                                                                                      |
| Payment<br>terms:    | Usually pay by T/T,Western Union,L/C or others according to your requirement.                                                                                                                                                                                                                                                                                                             |
| Transportation:      | By sea, by air, by express and your shipping agent is acceptable.                                                                                                                                                                                                                                                                                                                         |
| Product<br>features: | <ol> <li>Food safe grade glass body. It doesn't contain BPA, lead, cadmium or any<br/>other harmful things to human body;</li> <li>It is freezer safe;</li> <li>The material is recyclable because it is totally mineral substance;</li> <li>It is environmental safe.</li> </ol>                                                                                                         |
| For your<br>choose:  | <ol> <li>Any logo printing on the glass body.</li> <li>Any color painted, frost, electro plate ,pattern laser carver for the finish;</li> <li>Special package like shrink wrap, color gift box, white gift box etc:</li> <li>Open new mould for new glass and some accessories such as wood, plastic or metal as you like;</li> <li>Different size and shapes meet your needs.</li> </ol> |