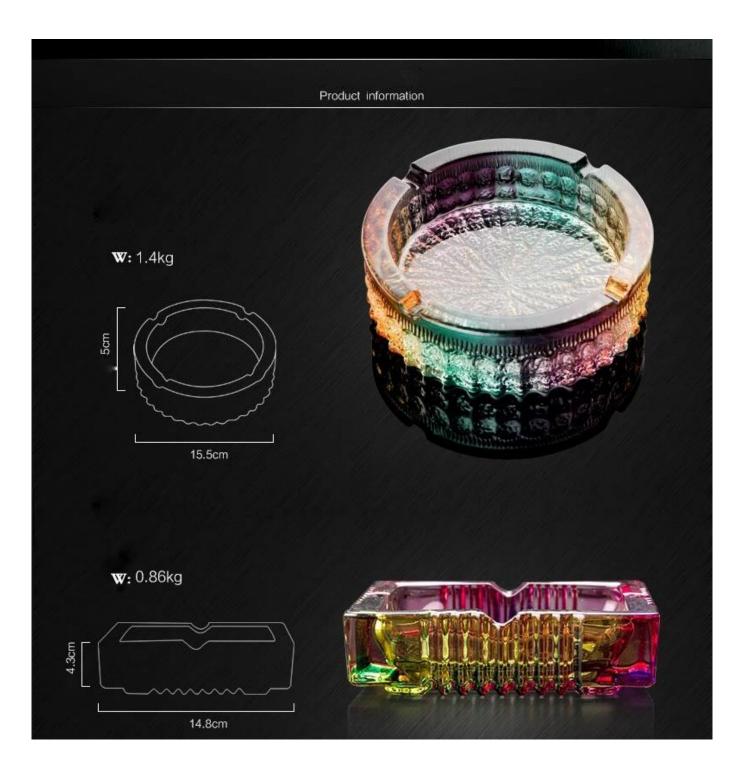

### What are the specifications of novelty ashtrays?

| ltem No.:            |                                                                                                                                                                                                                                                                                                                                                                                           |
|----------------------|-------------------------------------------------------------------------------------------------------------------------------------------------------------------------------------------------------------------------------------------------------------------------------------------------------------------------------------------------------------------------------------------|
| Size:                | T:19.5cm H:5cm W:1100g                                                                                                                                                                                                                                                                                                                                                                    |
| Material:            | Novelty ashtrays                                                                                                                                                                                                                                                                                                                                                                          |
| Process:             | Machine production                                                                                                                                                                                                                                                                                                                                                                        |
| Samples time:        | <ol> <li>5~10 days if at exit shaped and size of glass.</li> <li>15~20 days if need new shape or size of glass.</li> </ol>                                                                                                                                                                                                                                                                |
| Packing:             | <ol> <li>Normal packing,</li> <li>24 or 36pcs into export carton,</li> <li>Carton with cardboard divider;</li> <li>Paper tray pallet packing;</li> <li>Customized box.</li> </ol>                                                                                                                                                                                                         |
| Product<br>capacity: | 500,000~1,000,000 pcs per Month                                                                                                                                                                                                                                                                                                                                                           |
| Delivery time:       | About 30-45days,but if you have a urgent need for the products, we can put your order into priority.                                                                                                                                                                                                                                                                                      |
| Payment<br>terms:    | Usually pay by T/T,Western Union,L/C or others according to your requirement.                                                                                                                                                                                                                                                                                                             |
| Transportation:      | By sea, by air, by express and your shipping agent is acceptable.                                                                                                                                                                                                                                                                                                                         |
| Product<br>features: | <ol> <li>Food safe grade glass body. It doesn't contain BPA, lead, cadmium or any<br/>other harmful things to human body;</li> <li>It is freezer safe;</li> <li>The material is recyclable because it is totally mineral substance;</li> <li>It is environmental safe.</li> </ol>                                                                                                         |
| For your<br>choose:  | <ol> <li>Any logo printing on the glass body.</li> <li>Any color painted, frost, electro plate ,pattern laser carver for the finish;</li> <li>Special package like shrink wrap, color gift box, white gift box etc:</li> <li>Open new mould for new glass and some accessories such as wood, plastic or metal as you like;</li> <li>Different size and shapes meet your needs.</li> </ol> |