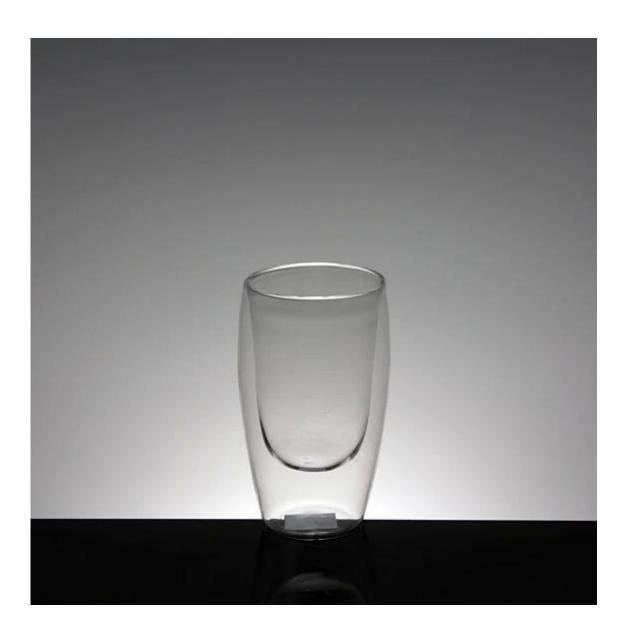

# Champagne glasses cheap double wall mug double wall champagne glass manufacturer

What are the features of double wall mug?

#### What are the functions of double wall mug?

- 1)Machine blasted /pressed, elegant pattern, widely use in restaurant/hotel/home/party etc.
- 2)Special design and accurate quality control make sure every piece offered is as perfect as possible.
- 3)Logo customized, pattern, size and color etc. could be done according to your drawings. Decal, Carving, electro plating, sand blasting, paint spraying, etc.
- 4Packaging: PVC box, Windows box, color box, shrinkage wrap are available to make sure it be e can sold directly. Standard export packing assure safety shipment.
- 5)Timely delivery, 12000 square meter selfown warehouse holding large stock to enable our supply.
- 6)Eco-Friendly, pass FDA, CA65,LFGB standard test.

#### **Glass tumbler**

| Тор   | Bottom | Height | Capacity | Weight |
|-------|--------|--------|----------|--------|
| 6.3Cm | 8.7Cm  | 24.2Cm | 250ml    | 221g   |

#### double wall mug photos:

What are the double wall mug applications?

- Hotels
- Party
- Wedding breakfast
- Love confession
- Birthday
- Start business
- Celebrating
- Home