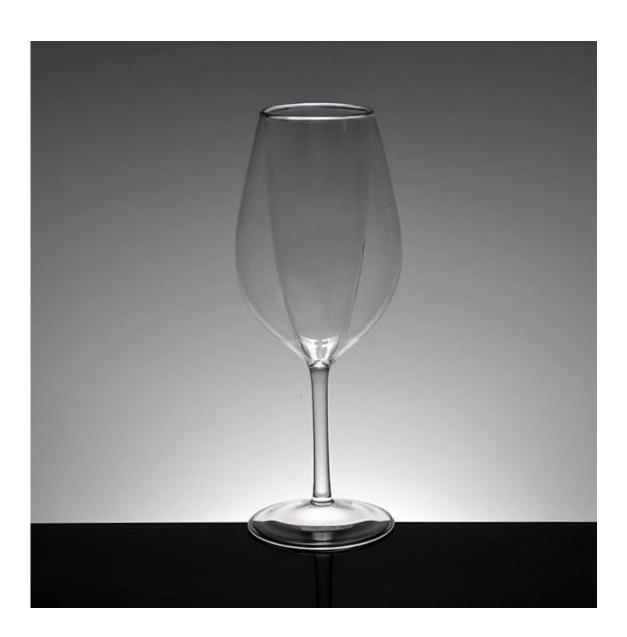

#### **Glass tumbler**

| Тор   | Bottom | Height | Capacity | Weight |
|-------|--------|--------|----------|--------|
| 6.3Cm | 8.7Cm  | 24.2Cm | 250ml    | 221g   |

#### double wall mug photos:

What are the double wall mug applications?

- Hotels
- Party
- Wedding breakfast
- Love confession
- Birthday
- Start business
- Celebrating
- Home