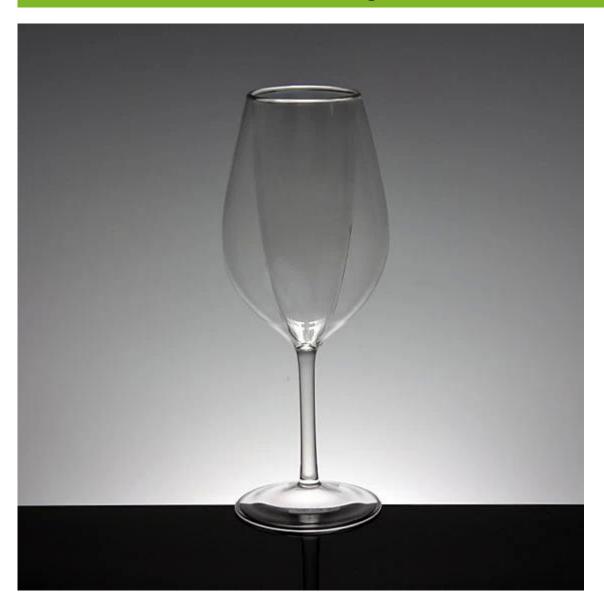

#### **Glass tumbler**

| Тор   | Bottom | Height | Capacity | Weight |
|-------|--------|--------|----------|--------|
| 6.3Cm | 8.7Cm  | 24.2Cm | 250ml    | 221g   |

#### double wall mug photos:

What are the double wall mug applications?

- Hotels
- Party
- Wedding breakfast
- Love confession
- Birthday
- Start business
- Celebrating
- Home