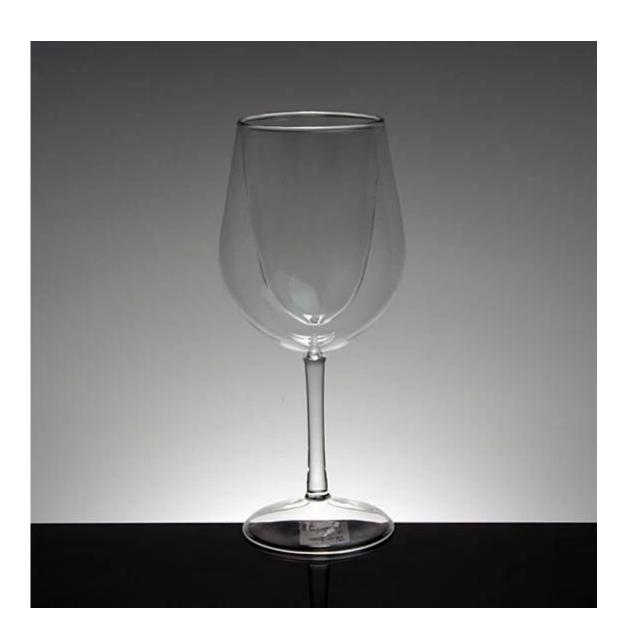

# Champagne glasses cheap double wall mug double wall champagne glass manufacturer

What are the features of double wall mug?

#### What are the functions of double wall mug?

- 1)Machine blasted /pressed, elegant pattern, widely use in restaurant/hotel/home/party etc.
- 2)Special design and accurate quality control make sure every piece offered is as perfect as possible.
- 3)Logo customized, pattern, size and color etc. could be done according to your drawings. Decal, Carving, electro plating, sand blasting, paint spraying, etc.
- 4Packaging: PVC box, Windows box, color box, shrinkage wrap are available to make sure it be e can sold directly. Standard export packing assure safety shipment.
- 5)Timely delivery, 12000 square meter selfown warehouse holding large stock to enable our supply.
- 6)Eco-Friendly, pass FDA, CA65,LFGB standard test.

#### **Glass tumbler**

| Тор   | Bottom | Height | Capacity | Weight |
|-------|--------|--------|----------|--------|
| 6.3Cm | 8.7Cm  | 24.2Cm | 250ml    | 221g   |