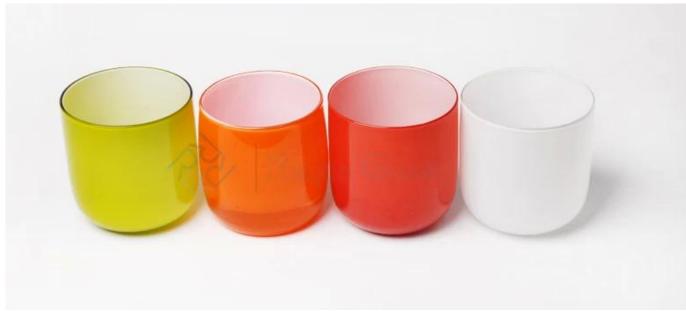

### What are the specifications of glass candle holder?

Round Bottom 8oz Tinted Glass Candle Holders

## glass candle holder photos: