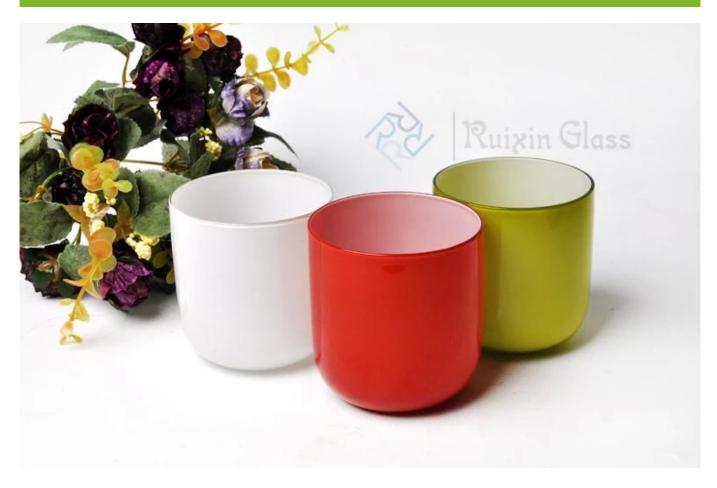

### What are the specifications of glass candle holder?

Round Bottom 8oz Tinted Glass Candle Holders

## glass candle holder photos: