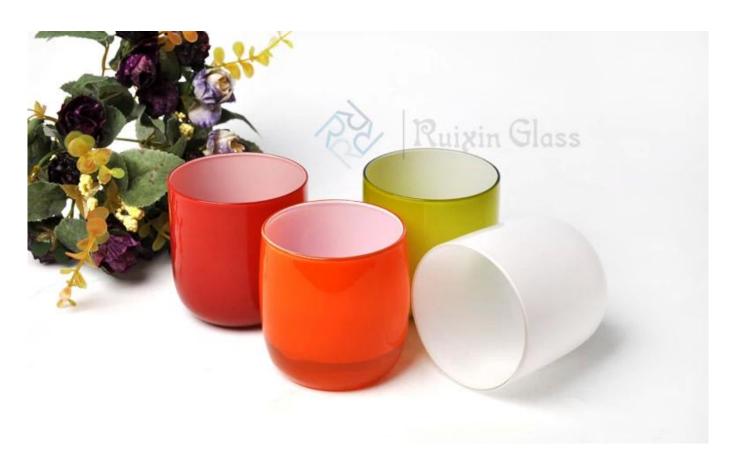

### What are the specifications of glass candle holder?

Round Bottom 8oz Tinted Glass Candle Holders

## glass candle holder photos: