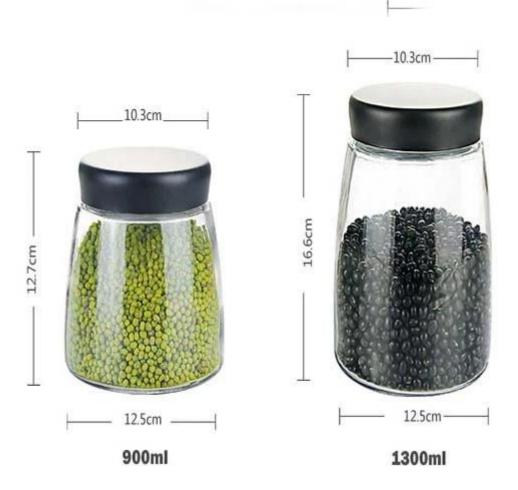

## What are the specifications of Candle Container with lid?

Material: Glass

Category: Candle Container with lid

Size: D:10.3cm H:12.7cm B:12.5cm C:900ml

D:10.3cm H:16.6cm B:12.5cm C :1300ml

| Item No:  | RXGD-think-12-01 |
|-----------|------------------|
| Material: | Glass            |