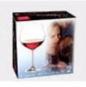

## What are the specifications of Candle Container with lid?

Material: Glass

Category: Candle Container with lid

Size: D:10.3cm H:12.7cm B:12.5cm C:900ml

D:10.3cm H:16.6cm B:12.5cm C :1300ml

| Item No:  | RXGD-think-12-01 |
|-----------|------------------|
| Material: | Glass            |