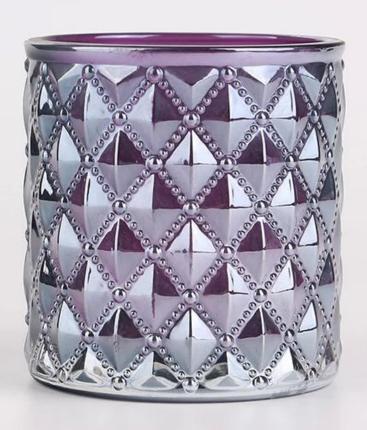

## **CD36 Candlestick Holders Bulk**

### What are the features of candlestick holders bulk?

## What are the functions of candlestick holders bulk?

- Machine blasted /pressed, elegant pattern, widely use in restaurant/hotel/ho me/party etc.
- Special design and accurate quality control make sure every piece offered is a sperfect as possible.