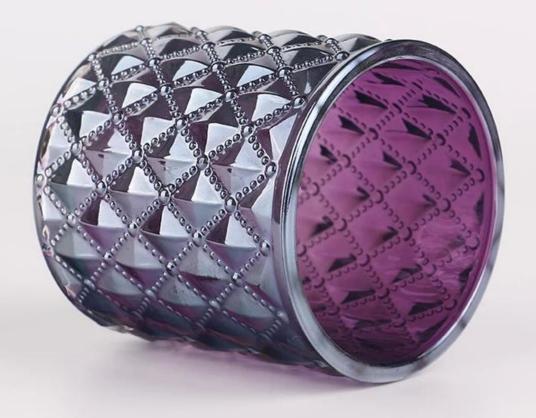

## **CD36 Candlestick Holders Bulk**

## What are the functions of candlestick holders bulk?

- Machine blasted /pressed, elegant pattern, widely use in restaurant/hotel/ho me/party etc.
- Special design and accurate quality control make sure every piece offered is a sperfect as possible.