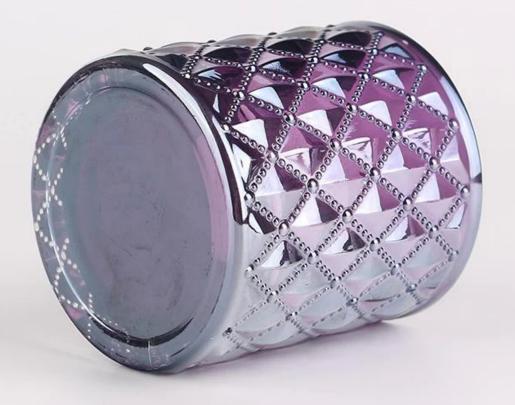

## **CD36 Candlestick Holders Bulk**

## What are the functions of candlestick holders bulk?

- Machine blasted /pressed, elegant pattern, widely use in restaurant/hotel/ho me/party etc.
- Special design and accurate quality control make sure every piece offered is a sperfect as possible.