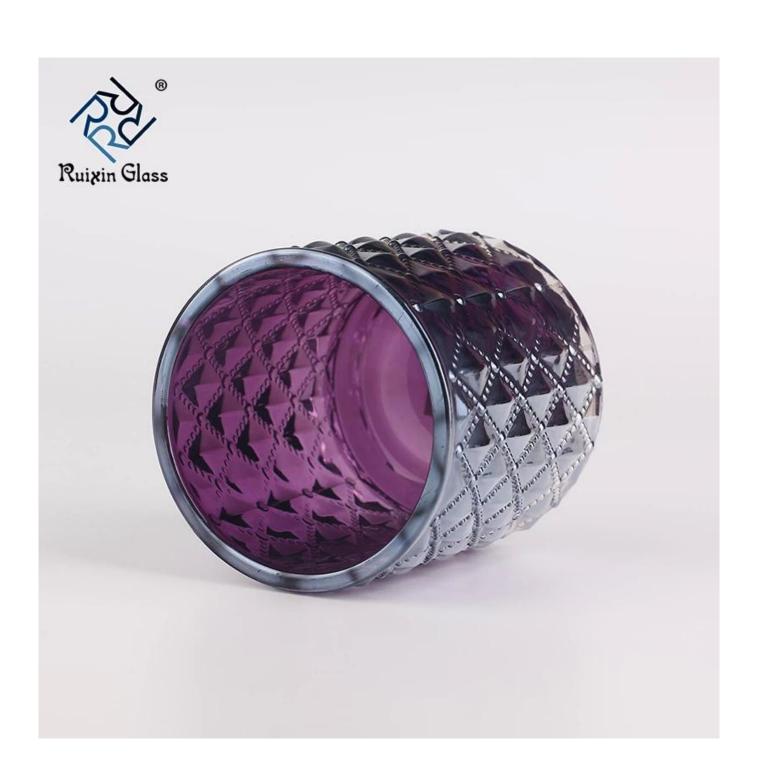

## **CD36 Candlestick Holders Bulk**

### What are the features of candlestick holders bulk?

## What are the functions of candlestick holders bulk?

- Machine blasted /pressed, elegant pattern, widely use in restaurant/hotel/ho me/party etc.
- Special design and accurate quality control make sure every piece offered is a sperfect as possible.