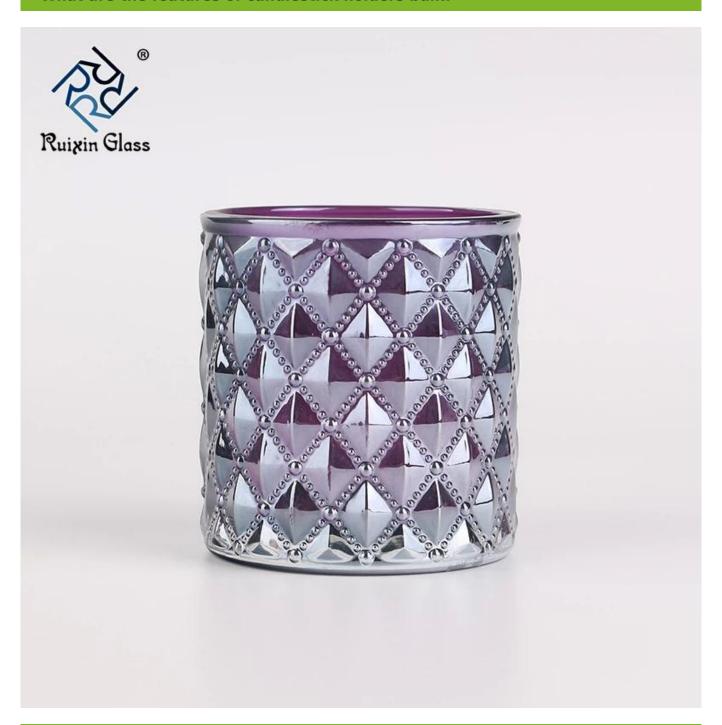

## **CD36 Candlestick Holders Bulk**

### What are the features of candlestick holders bulk?

## What are the functions of candlestick holders bulk?

- Machine blasted /pressed, elegant pattern, widely use in restaurant/hotel/ho me/party etc.
- Special design and accurate quality control make sure every piece offered is a sperfect as possible.