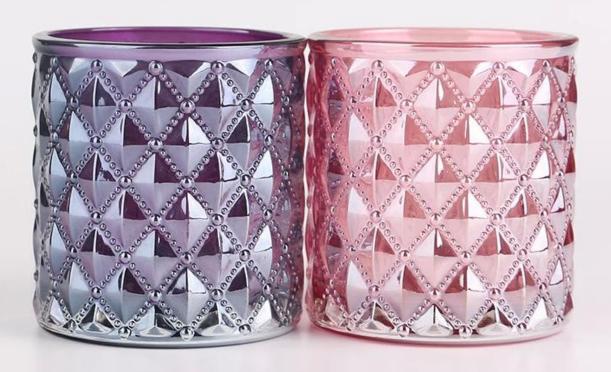

## **CD36 Candlestick Holders Bulk**

### What are the features of candlestick holders bulk?

## What are the functions of candlestick holders bulk?

- Machine blasted /pressed, elegant pattern, widely use in restaurant/hotel/ho me/party etc.
- Special design and accurate quality control make sure every piece offered is a sperfect as possible.