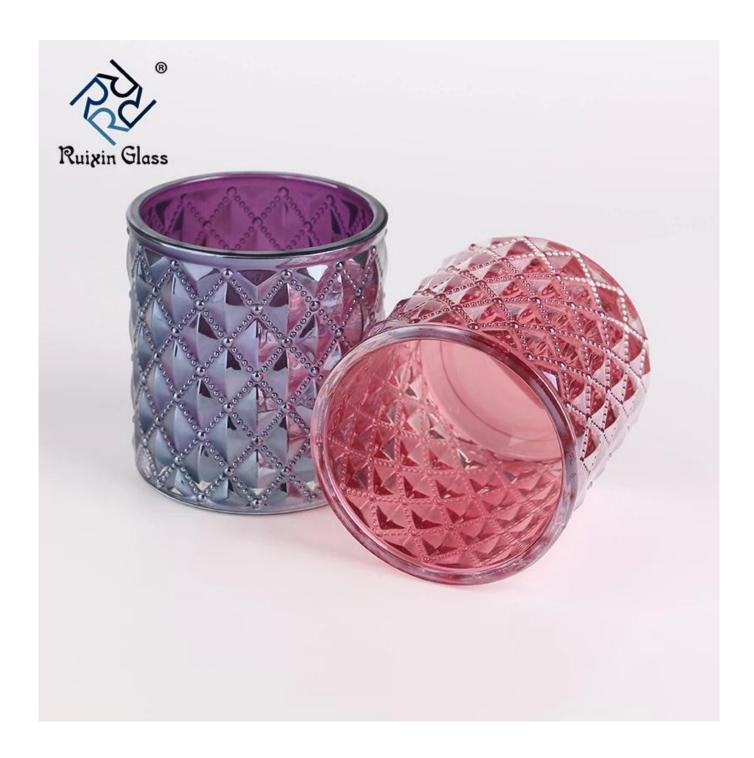

## **CD36 Candlestick Holders Bulk**

### What are the features of candlestick holders bulk?

## What are the functions of candlestick holders bulk?

- Machine blasted /pressed, elegant pattern, widely use in restaurant/hotel/ho me/party etc.
- Special design and accurate quality control make sure every piece offered is a sperfect as possible.