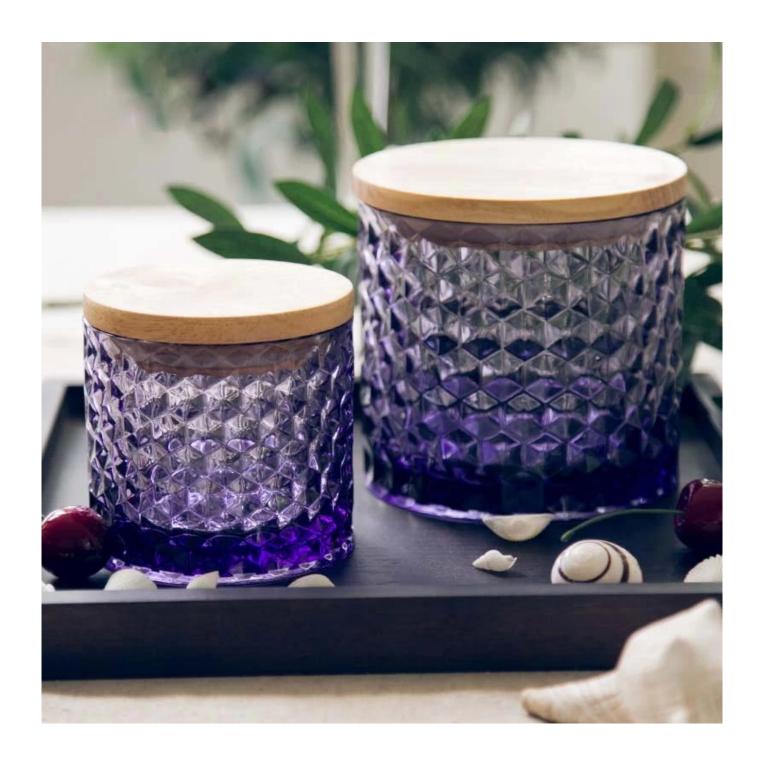

### **Candle Holder Jar Photos:**

• Custom Design Candle Holder Jar With Wooden Lids

• Custom Design Candle Holder Jar With Wooden Lids