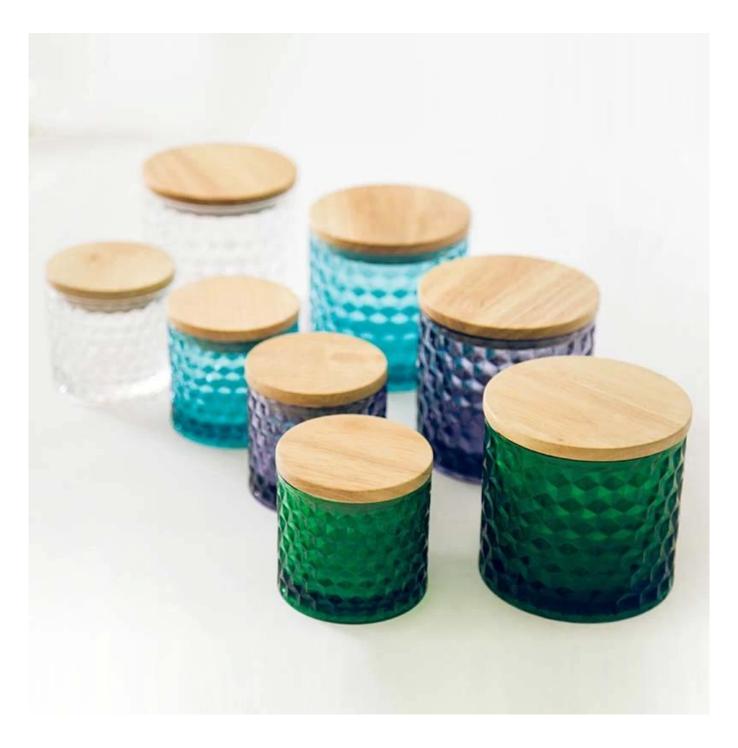

### **Candle Holder Jar Photos:**

• Custom Design Candle Holder Jar With Wooden Lids

• Custom Design Candle Holder Jar With Wooden Lids