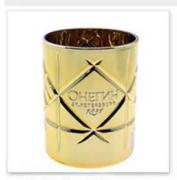

### **Candle Holder Jar Photos:**

• Custom Design Candle Holder Jar With Wooden Lids

• Custom Design Candle Holder Jar With Wooden Lids

# **TECHNOLOGICAL PROCESS**

Golden Plated Glass Candle Holder

Glass Candle Jar

Hollow Golden Plated Glass Candle Holder

Glass Candle Holder with Hollow Plated and Colorful

Mosaic Glass Candle Holder

Black Frosted Glass Candle Holder