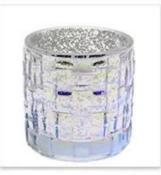

#### **Candle Holder Photos:**

• Custom Design Candle Holder

• Custom Design Candle Holder

"TOP1 Glassware Customization Supplier In China"

1.Model Number: RXCD-180710-2

2.Material: Glass

3. Product Type: Custom Design Candle Holder

4.Style:Tea Light 5.Handmade: No 6.MOQ:1000pcs