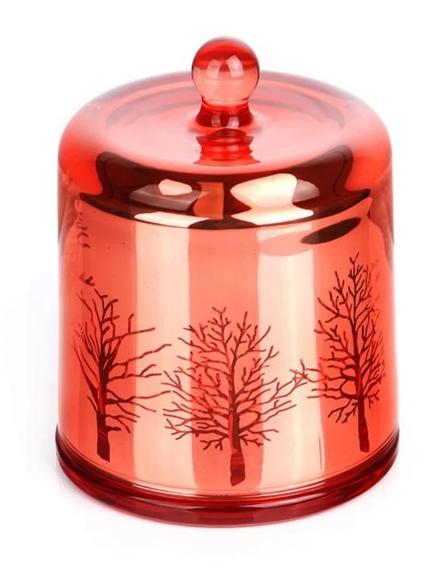

#### **Candle Holder Photos:**

• Custom Design Candle Holder

• Custom Design Candle Holder

# **TECHNOLOGICAL PROCESS**

Golden Plated Glass Candle Holder

Glass Candle Jar

Hollow Golden Plated Glass Candle Holder

Glass Candle Holder with Hollow Plated and Colorful

Mosaic Glass Candle Holder

Black Frosted Glass Candle Holder