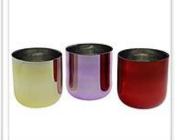

#### **Candle Holder Photos:**

• Custom Design Candle Holder

• Custom Design Candle Holder

"TOP1 Glassware Customization Supplier In China"

1.Model Number: RXCD-180710-2

2.Material: Glass

3. Product Type: Custom Design Candle Holder

4.Style:Tea Light 5.Handmade: No 6.MOQ:1000pcs