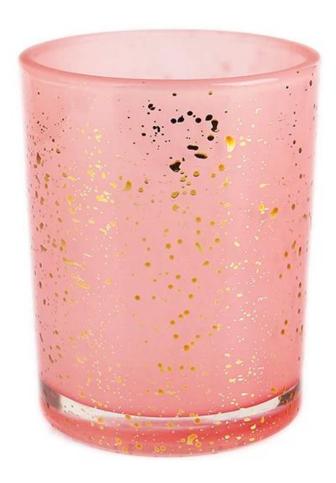

come true with our help.

CD070 Cheap Personalized Votive Candle Holders

## CD070 Cheap Personalized Votive Candle Holders

- \* 1. You can customize designs, colors, and logos.
- \* 2. The logos can be printed on the products.
- \* 3. Any colors you can available.
- \* 4. Packaging is safe.
- \* 5. Any sizes are available.
- \* 6. The test meets the inspection standards.

#### **Custom Candle Jar Personalised photos:**

CD070 Cheap Personalized Votive Candle Holders