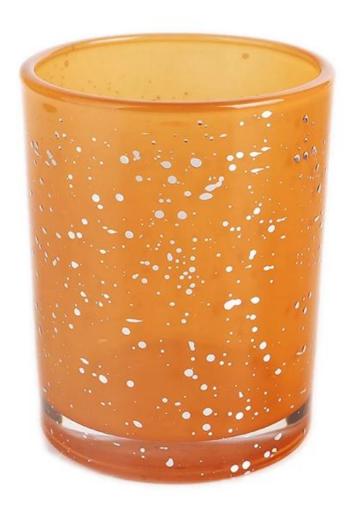

come true with our help.

CD070 Cheap Personalized Votive Candle Holders

## CD070 Cheap Personalized Votive Candle Holders

- \* 1. You can customize designs, colors, and logos.
- \* 2. The logos can be printed on the products.
- \* 3. Any colors you can available.
- \* 4. Packaging is safe.
- \* 5. Any sizes are available.
- \* 6. The test meets the inspection standards.

#### **Custom Candle Jar Personalised photos:**

CD070 Cheap Personalized Votive Candle Holders