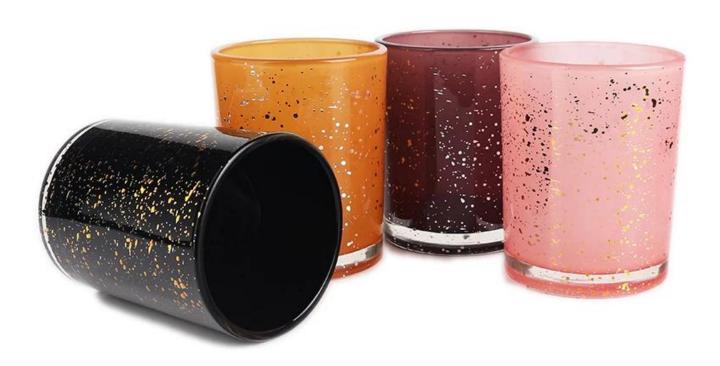

come true with our help.

CD070 Cheap Personalized Votive Candle Holders

## CD070 Cheap Personalized Votive Candle Holders

- \* 1. You can customize designs, colors, and logos.
- \* 2. The logos can be printed on the products.
- \* 3. Any colors you can available.
- \* 4. Packaging is safe.
- \* 5. Any sizes are available.
- \* 6. The test meets the inspection standards.

#### **Custom Candle Jar Personalised photos:**

CD070 Cheap Personalized Votive Candle Holders