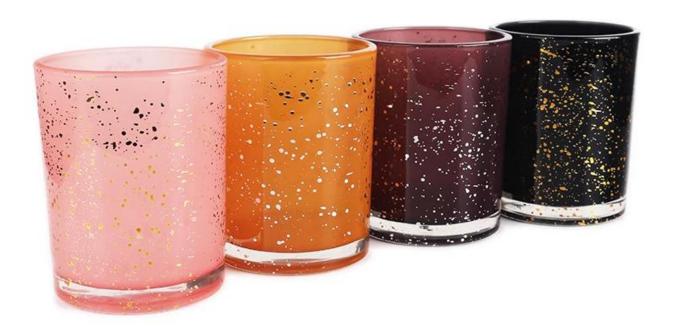

come true with our help.

CD070 Cheap Personalized Votive Candle Holders

## CD070 Cheap Personalized Votive Candle Holders

- \* 1. You can customize designs, colors, and logos.
- \* 2. The logos can be printed on the products.
- \* 3. Any colors you can available.
- \* 4. Packaging is safe.
- \* 5. Any sizes are available.
- \* 6. The test meets the inspection standards.

#### **Custom Candle Jar Personalised photos:**

CD070 Cheap Personalized Votive Candle Holders