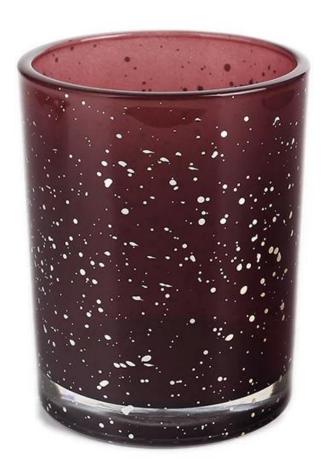

come true with our help.

CD070 Cheap Personalized Votive Candle Holders

## CD070 Cheap Personalized Votive Candle Holders

- \* 1. You can customize designs, colors, and logos.
- \* 2. The logos can be printed on the products.
- \* 3. Any colors you can available.
- \* 4. Packaging is safe.
- \* 5. Any sizes are available.
- \* 6. The test meets the inspection standards.

#### **Custom Candle Jar Personalised photos:**

CD070 Cheap Personalized Votive Candle Holders