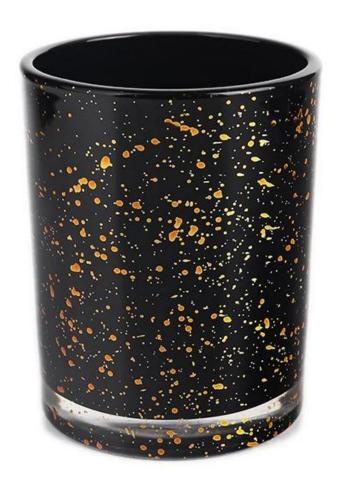

come true with our help.

CD070 Cheap Personalized Votive Candle Holders

## CD070 Cheap Personalized Votive Candle Holders

- \* 1. You can customize designs, colors, and logos.
- \* 2. The logos can be printed on the products.
- \* 3. Any colors you can available.
- \* 4. Packaging is safe.
- \* 5. Any sizes are available.
- \* 6. The test meets the inspection standards.

#### **Custom Candle Jar Personalised photos:**

CD070 Cheap Personalized Votive Candle Holders