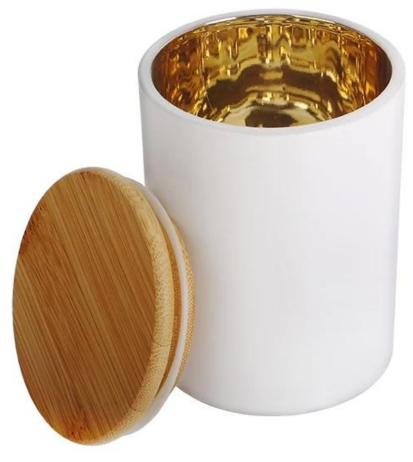

come true with our help.

CD069 Frosted Candle Jars With Lids Wholesale

# CD069 Frosted Candle Jars With Lids Wholesale

- \* 1. You can customize designs, colors, and logos.
- \* 2. The logos can be printed on the products.
- \* 3. Any colors you can available.
- \* 4. Packaging is safe.
- \* 5. Any sizes are available.
- \* 6. The test meets the inspection standards.