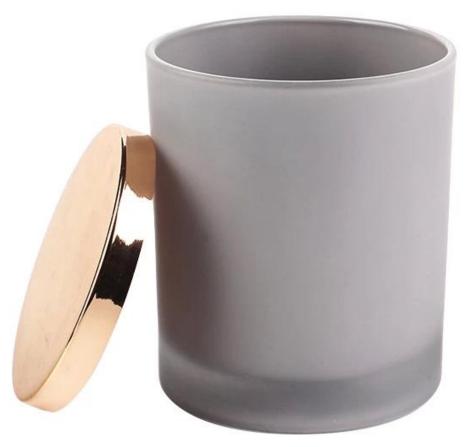

come true with our help.

CD069 Frosted Candle Jars With Lids Wholesale

# CD069 Frosted Candle Jars With Lids Wholesale

- \* 1. You can customize designs, colors, and logos.
- \* 2. The logos can be printed on the products.
- \* 3. Any colors you can available.
- \* 4. Packaging is safe.
- \* 5. Any sizes are available.
- \* 6. The test meets the inspection standards.

#### **Custom Candle Jar Personalised photos:**

• CD069 Frosted Candle Jars With Lids Wholesale