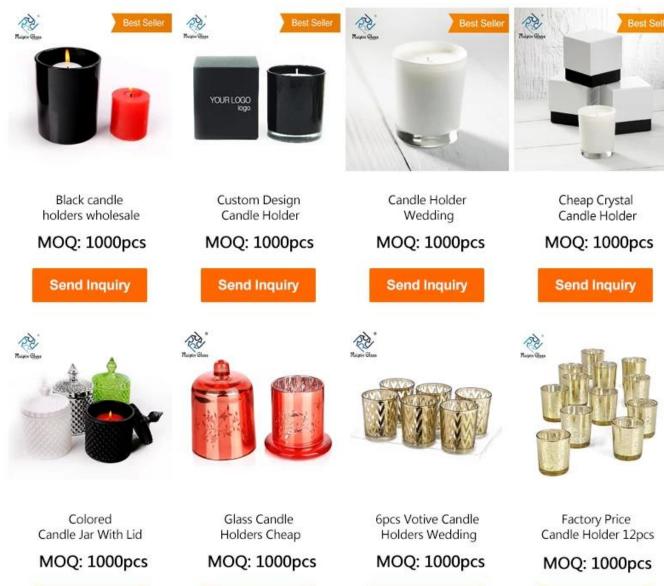

### What are the specifications of Custom Candle Jar?

Shenzhen Ruixin Glassware Co., Ltd.

Glass Cup, Glass Mug, Borosilicate Glass Stemware, Barware, Gift Crafts

Glass Candle Holder Personalised, Candlestick Holder Candle Stand, Tea Light Holder Votive Holder, Cylinder and more.....

### "TOP1 Glass Candle Jars Customization Supplier In China"

1.Model Number: RXCD-181108-2

2.Material: Glass

3. Product Type: Custom Design Custom Candle Jar

4. Style: Candle Personalised

5.Handmade: No 6.MOQ:1000pcs

#### **Custom Candle Jar Personalised photos:**

• CD069 Frosted Candle Jars With Lids Wholesale