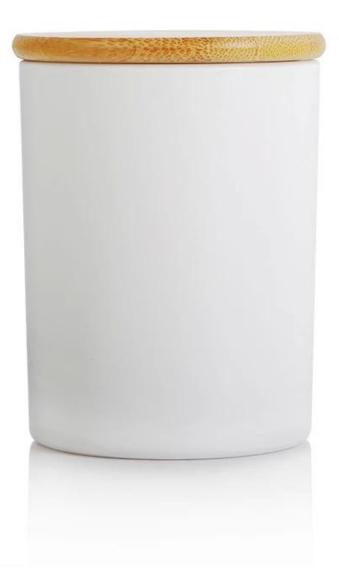

come true with our help.

CD069 Frosted Candle Jars With Lids Wholesale

# CD069 Frosted Candle Jars With Lids Wholesale

- \* 1. You can customize designs, colors, and logos.
- \* 2. The logos can be printed on the products.
- \* 3. Any colors you can available.
- \* 4. Packaging is safe.
- \* 5. Any sizes are available.
- \* 6. The test meets the inspection standards.

#### **Custom Candle Jar Personalised photos:**

• CD069 Frosted Candle Jars With Lids Wholesale