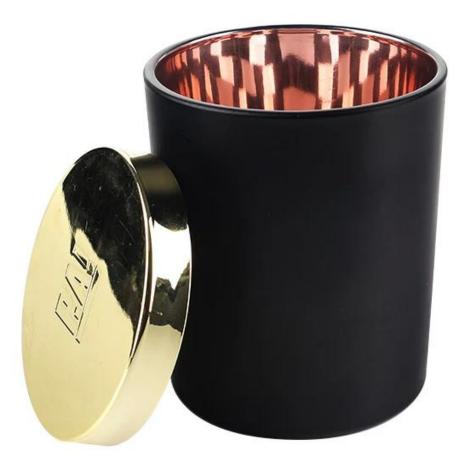

come true with our help.

CD069 Frosted Candle Jars With Lids Wholesale

# CD069 Frosted Candle Jars With Lids Wholesale

- \* 1. You can customize designs, colors, and logos.
- \* 2. The logos can be printed on the products.
- \* 3. Any colors you can available.
- \* 4. Packaging is safe.
- \* 5. Any sizes are available.
- \* 6. The test meets the inspection standards.

#### **Custom Candle Jar Personalised photos:**

• CD069 Frosted Candle Jars With Lids Wholesale