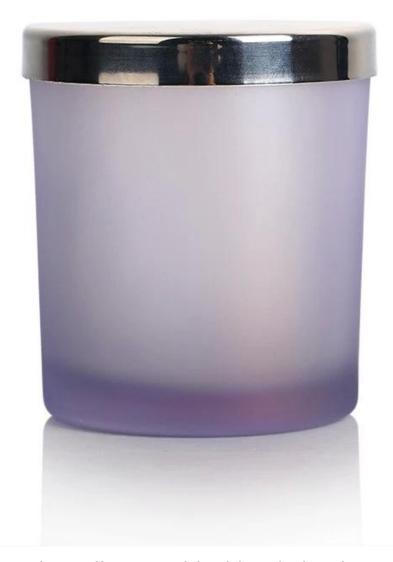

come true with our help.

CD069 Frosted Candle Jars With Lids Wholesale

# CD069 Frosted Candle Jars With Lids Wholesale

- \* 1. You can customize designs, colors, and logos.
- \* 2. The logos can be printed on the products.
- \* 3. Any colors you can available.
- \* 4. Packaging is safe.
- \* 5. Any sizes are available.
- \* 6. The test meets the inspection standards.

#### **Custom Candle Jar Personalised photos:**

• CD069 Frosted Candle Jars With Lids Wholesale