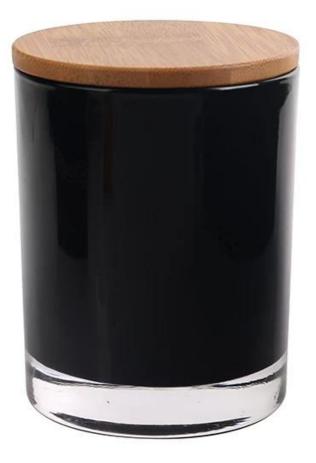

Wholesale Candle Holders Personalised photos:

What are the Process of Wholesale Candle Holders?

- Custom Logo
- Hand Painting,
- Laser Engraving,
- Mosaic,
- OEM/ODM,

- Electroplating,
- Automatic Color Spray,
- Etching.