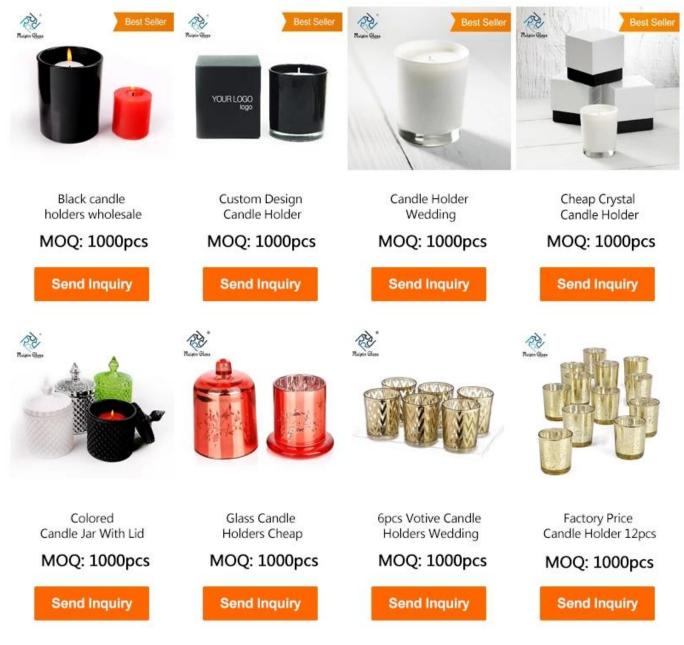

Wholesale Candle Holders Personalised photos:

What are the Process of Wholesale Candle Holders?

- Custom Logo
- Hand Painting,
- Laser Engraving,
- Mosaic,
- OEM/ODM,

- Electroplating,
- Automatic Color Spray,
- Etching.