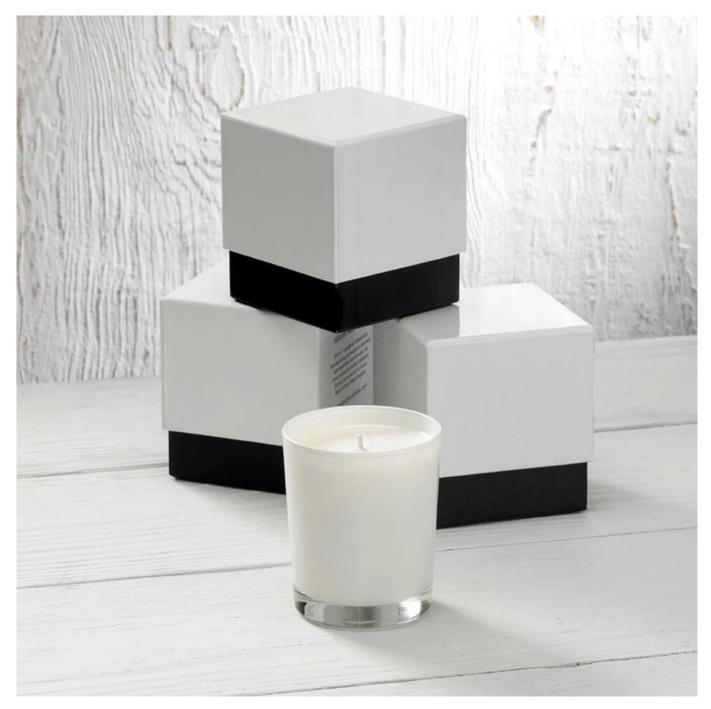

Wholesale Candle Holders Personalised photos:

What are the Process of Wholesale Candle Holders?

- Custom Logo
- Hand Painting,
- Laser Engraving,
- Mosaic,
- OEM/ODM,

- Electroplating,
- Automatic Color Spray,
- Etching.

#### **RuixinGlass Company Certifications:**

Wholesale Candle Holders Product Packaging: