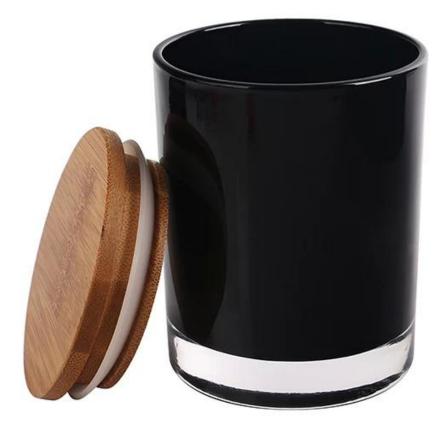

Wholesale Candle Holders Personalised photos:

What are the Process of Wholesale Candle Holders?

- Custom Logo
- Hand Painting,
- Laser Engraving,
- Mosaic,
- OEM/ODM,

- Electroplating,
- Automatic Color Spray,
- Etching.