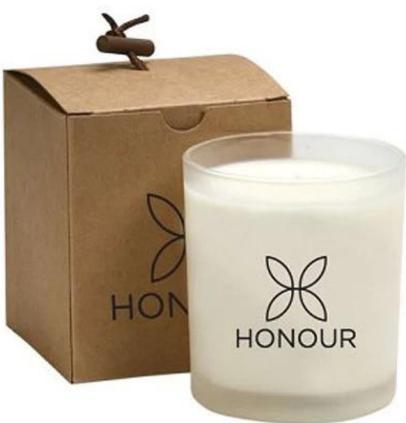

Wholesale Candle Holders Personalised photos:

What are the Process of Wholesale Candle Holders?

- Custom Logo
- Hand Painting,
- Laser Engraving,
- Mosaic,
- OEM/ODM,

- Electroplating,
- Automatic Color Spray,
- Etching.

#### **RuixinGlass Company Certifications:**

Wholesale Candle Holders Product Packaging: