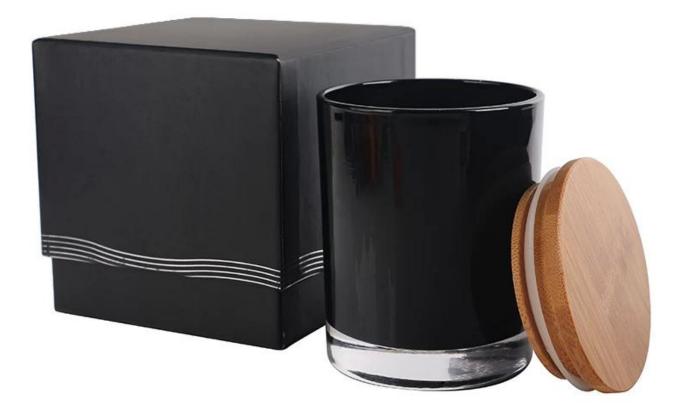

come true with our help.

CD066 Glass Candle Jars With Wooden Lids

#### **RuixinGlass Company Certifications:**

Candlel Jars With Wooden Lids Product Packaging: