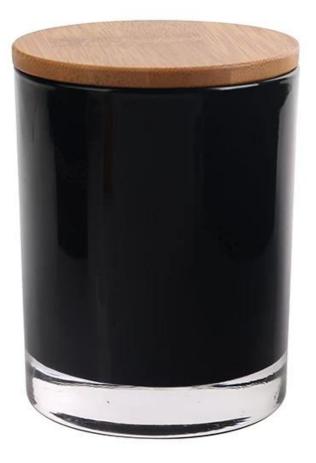

come true with our help.

CD066 Glass Candle Jars With Wooden Lids

Candle Jars With Wooden Lids Personalised photos:

What are the Process of Candle Jars With Wooden Lids?

- Custom Logo
- Hand Painting,
- Laser Engraving,
- Mosaic,
- OEM/ODM,

- Electroplating,
- Automatic Color Spray,
- Etching.