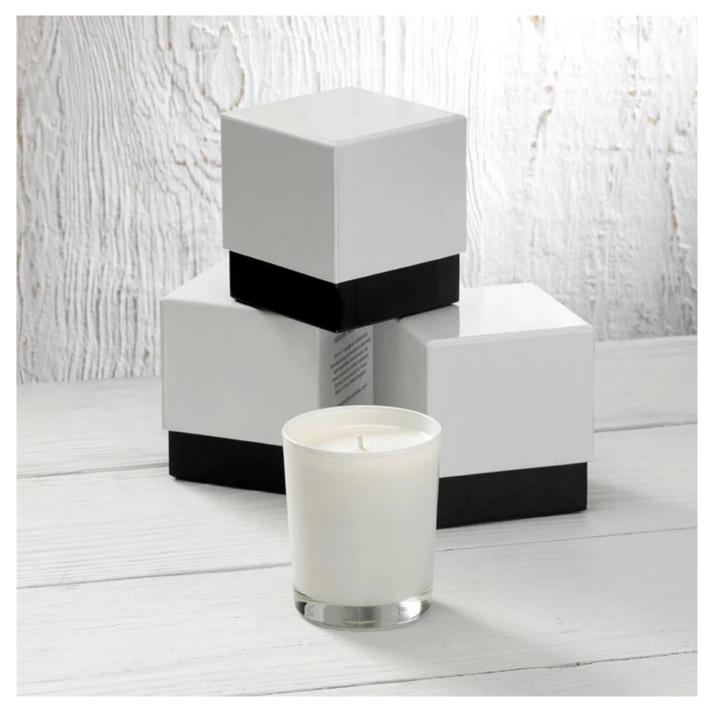

come true with our help.

CD066 Glass Candle Jars With Wooden Lids

Candle Jars With Wooden Lids Personalised photos:

What are the Process of Candle Jars With Wooden Lids?

- Custom Logo
- Hand Painting,
- Laser Engraving,
- Mosaic,
- OEM/ODM,

- Electroplating,
- Automatic Color Spray,
- Etching.

#### **RuixinGlass Company Certifications:**

Candlel Jars With Wooden Lids Product Packaging: