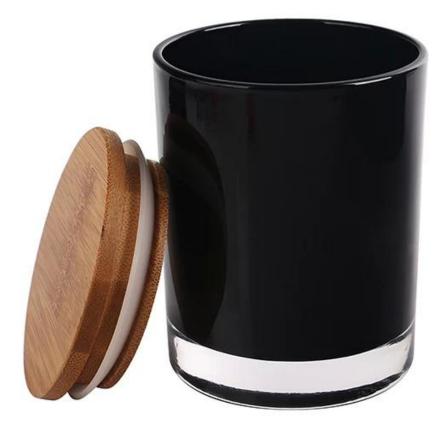

come true with our help.

CD066 Glass Candle Jars With Wooden Lids

Candle Jars With Wooden Lids Personalised photos:

What are the Process of Candle Jars With Wooden Lids?

- Custom Logo
- Hand Painting,
- Laser Engraving,
- Mosaic,
- OEM/ODM,

- Electroplating,
- Automatic Color Spray,
- Etching.