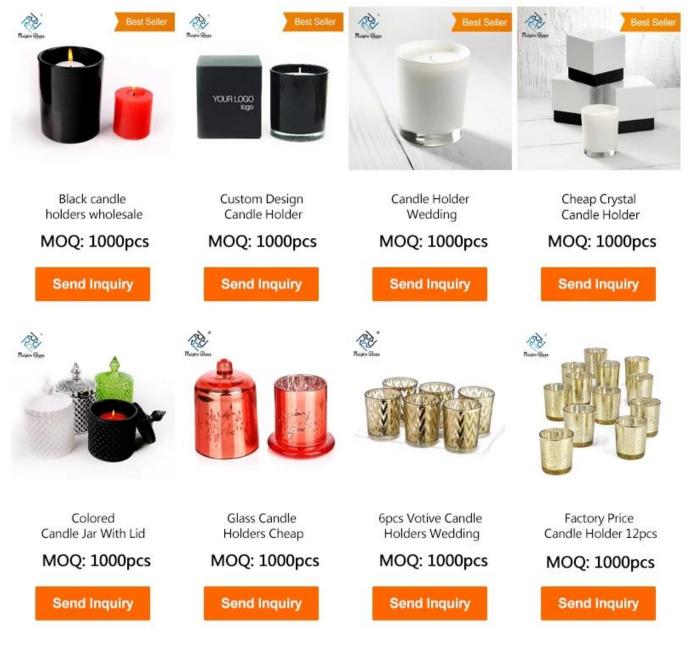

Candle Jars With Wooden Lids Personalised photos:

What are the Process of Candle Jars With Wooden Lids?

- Custom Logo
- Hand Painting,
- Laser Engraving,
- Mosaic,
- OEM/ODM,

- Electroplating,
- Automatic Color Spray,
- Etching.