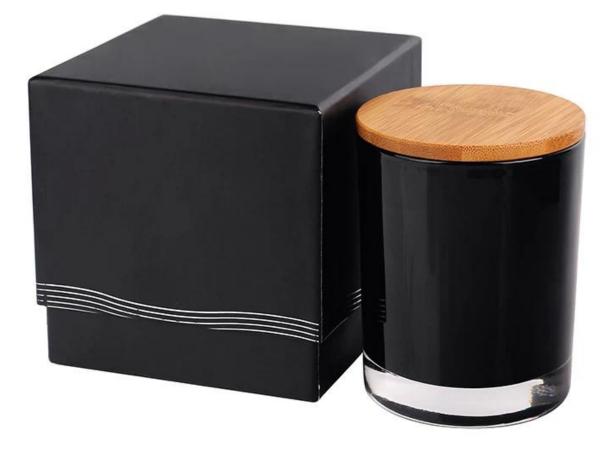

come true with our help.

CD066 Glass Candle Jars With Wooden Lids

Candle Jars With Wooden Lids Personalised photos:

What are the Process of Candle Jars With Wooden Lids?

- Custom Logo
- Hand Painting,
- Laser Engraving,
- Mosaic,
- OEM/ODM,

- Electroplating,
- Automatic Color Spray,
- Etching.

#### **RuixinGlass Company Certifications:**

Candlel Jars With Wooden Lids Product Packaging: