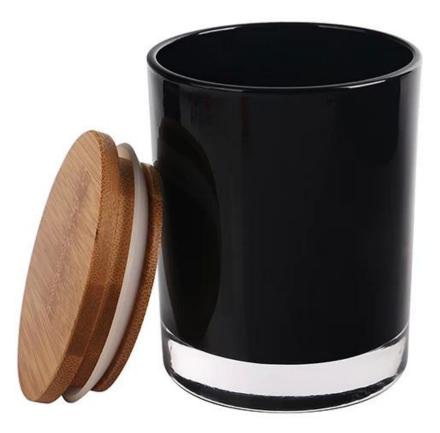

come true with our help.

CD066 Glass Candle Jars With Wooden Lids

#### What are the functions of Candle Jars With Wooden Lids?

- 1. Machine blasted /pressed, elegant pattern, widely use in restaurant /hotel/home/party etc.
- 2. Special design and accurate quality control make sure every piece offered is as perfect as possible.
- 3. Logo customized, pattern, size and color etc. could be done accordi