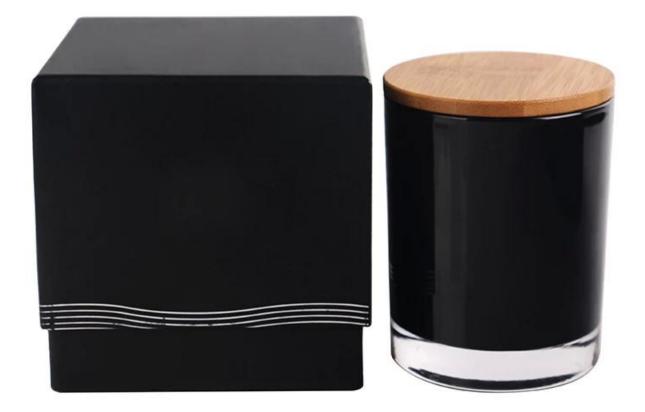

come true with our help.

CD066 Glass Candle Jars With Wooden Lids

Candle Jars With Wooden Lids Personalised photos:

What are the Process of Candle Jars With Wooden Lids?

- Custom Logo
- Hand Painting,
- Laser Engraving,
- Mosaic,
- OEM/ODM,

- Electroplating,
- Automatic Color Spray,
- Etching.