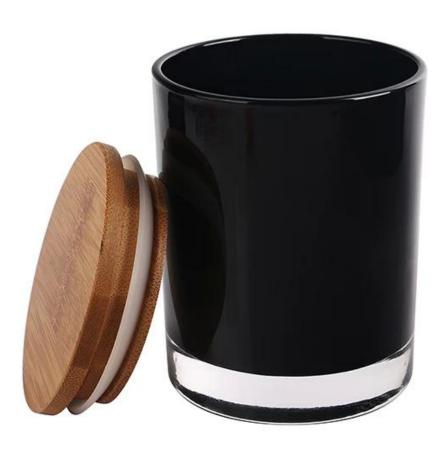

### **Best Seller**

CD065 Glass Candle Jars With Lids Wholesale

#### What are the specifications of Candle Jars With Metal Lids?

Shenzhen Ruixin Glassware Co., Ltd.

Glass Cup, Glass Mug, Borosilicate Glass Stemware, Barware, Gift Crafts

Glass Candle Holder Personalised, Candlestick Holder Candle Stand, Tea Light Holder Votive Holder, Cylinder and more.....

#### "TOP1 Glass Candle Jars Customization Supplier In China"

1.Model Number: RXCD-181108-2

2.Material: Glass

3. Product Type: Custom Design Candle Jars With Lids

4. Style: Candle Personalised

5.Handmade: No 6.MOQ:1000pcs

**Candle Jars With Lids Personalised photos:** 