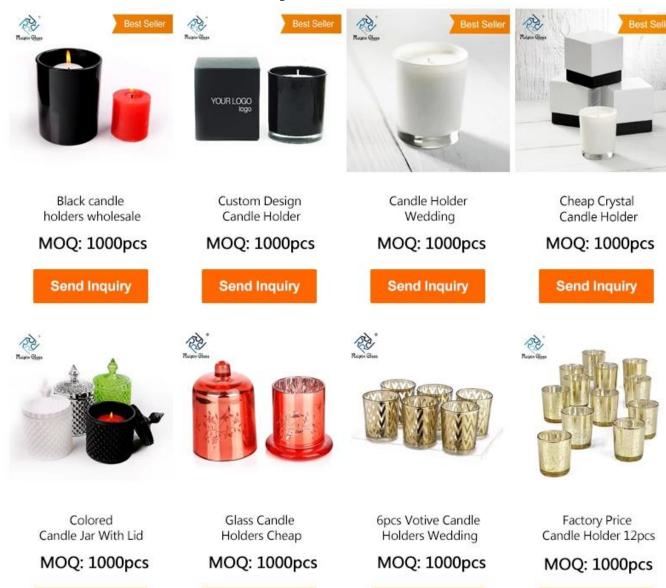

### **Best Seller**

CD065 Glass Candle Jars With Lids Wholesale

# Best Seller

• CD065 Glass Candle Jars With Lids Wholesale