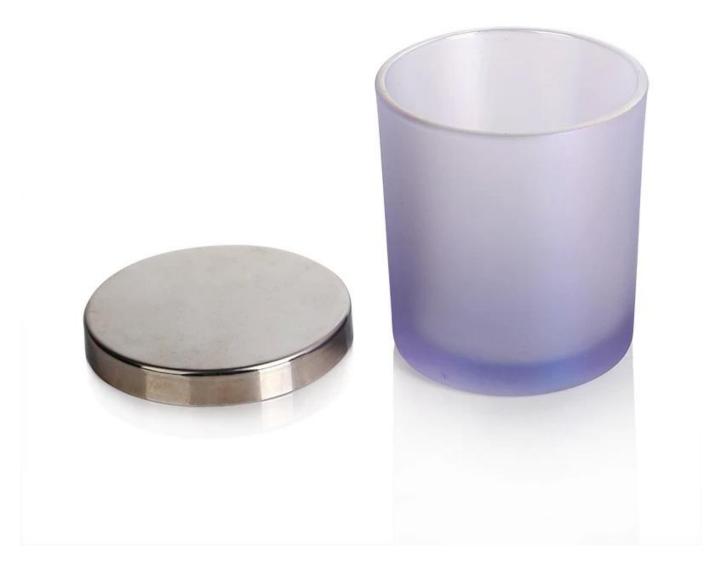

#### "TOP1 Glass Candle Jars Customization Supplier In China"

1.Model Number: RXCD-181108-2

2.Material: Glass

3. Product Type: Custom Design Candle Jars With Lids

4. Style: Candle Personalised

5.Handmade: No 6.MOQ:1000pcs

**Candle Jars With Lids Personalised photos:** 