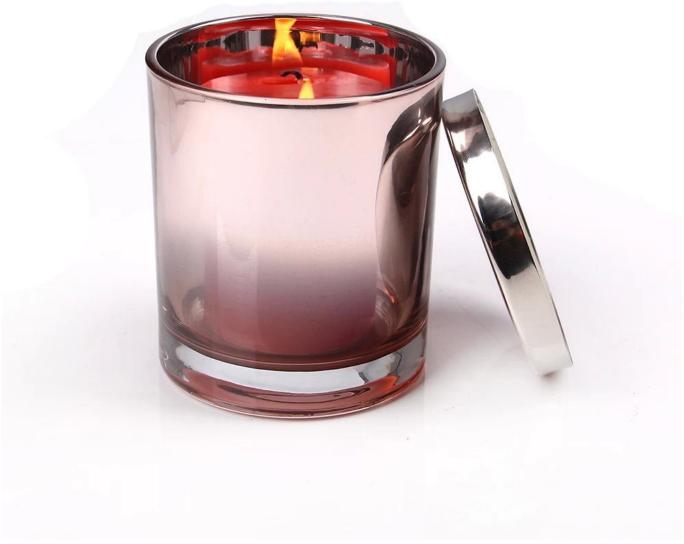

3. Any colors you can available.
- \* 4. Packaging is safe.
- \* 5. Any sizes are available.
- \* 6. The test meets the inspection standards.

#### \* 7. Eco-Friendly, pass FDA, CA65, LFGB standard test.

#### What are the specifications of Candle Jars With Metal Lids?

Shenzhen Ruixin Glassware Co., Ltd.

Glass Cup, Glass Mug, Borosilicate Glass Stemware, Barware, Gift Crafts

Glass Candle Holder Personalised, Candlestick Holder Candle Stand, Tea Light Holder Votive Holder, Cylinder and more.....

#### "TOP1 Glass Candle Jars Customization Supplier In China"

1.Model Number: RXCD-181108-2

2.Material: Glass

3. Product Type: Custom Design Candle Jars With Lids

4. Style: Candle Personalised

5.Handmade: No 6.MOQ:1000pcs

**Candle Jars With Lids Personalised photos:** 





# Best Seller



• CD065 Glass Candle Jars With Lids Wholesale













#### What are the Process of Candle Jars With Lids?

- Custom Logo
- Hand Painting,
- Laser Engraving,
- Mosaic,
- OEM/ODM,

- · Electroplating,
- Automatic Color Spray,
- Etching.

#### **RuixinGlass Company Certifications:**



Audit Report revised on Disney

#### **Certificate and** eport revised on Disne Audit

Candlel Jars With Metal Lids Product Packaging:



#### We are ready to serve you! RuixinGlass Company

Main products are pressed light candles, ColorCandle Jars With Lids, Candlestick holder, Votive candle holder, Mercury glass candle, Glass candle jars, GoldenCandle Jars With Lids and Candles used in bars. Welcome to Buy the Quality Candle Holder & Glass Crafts from us and enjoy our good service and price.

### Welco