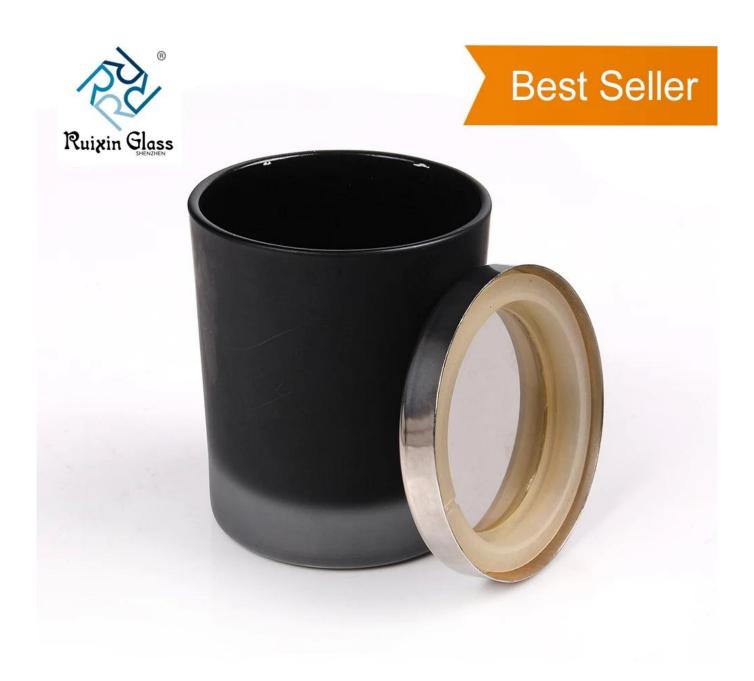

### **Best Seller**

CD065 Glass Candle Jars With Lids Wholesale

#### What are the specifications of Candle Jars With Metal Lids?

Shenzhen Ruixin Glassware Co., Ltd.

Glass Cup, Glass Mug, Borosilicate Glass Stemware, Barware, Gift Crafts

Glass Candle Holder Personalised, Candlestick Holder Candle Stand, Tea Light Holder Votive Holder, Cylinder and more.....

#### "TOP1 Glass Candle Jars Customization Supplier In China"

1.Model Number: RXCD-181108-2

2.Material: Glass

3. Product Type: Custom Design Candle Jars With Lids

4. Style: Candle Personalised

5.Handmade: No 6.MOQ:1000pcs