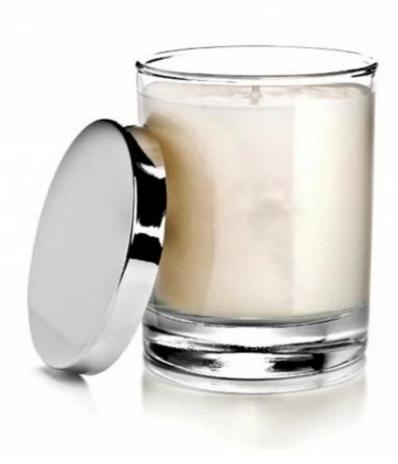

#### What are the specifications of Candle Jars With Metal Lids?

Shenzhen Ruixin Glassware Co., Ltd.

Glass Cup, Glass Mug, Borosilicate Glass Stemware, Barware, Gift Crafts

Glass Candle Holder Personalised, Candlestick Holder Candle Stand, Tea Light Holder Votive Holder, Cylinder and more.....

#### "TOP1 Glass Candle Jars Customization Supplier In China"

1.Model Number: RXCD-181108-2

2.Material: Glass

3. Product Type: Custom Design Candle Jars With Lids

4. Style: Candle Personalised

5.Handmade: No 6.MOQ:1000pcs

**Candle Jars With Lids Personalised photos:** 