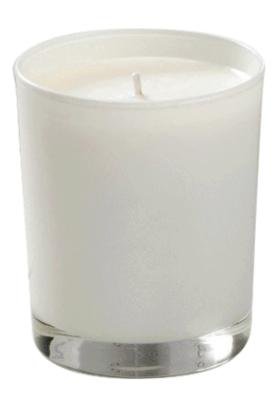

## " TOP1 Glass Wedding Candle Holders Holder Customization Supplier In China"

1.Model Number: RXCD-181108-2

2.Material: Glass

3. Product Type: Custom Design Wedding Candle Holders

4.Style:Candle Personalised

5.Handmade: No 6.MOQ:1000pcs

**Wedding Candle Holders Personalised photos:** 