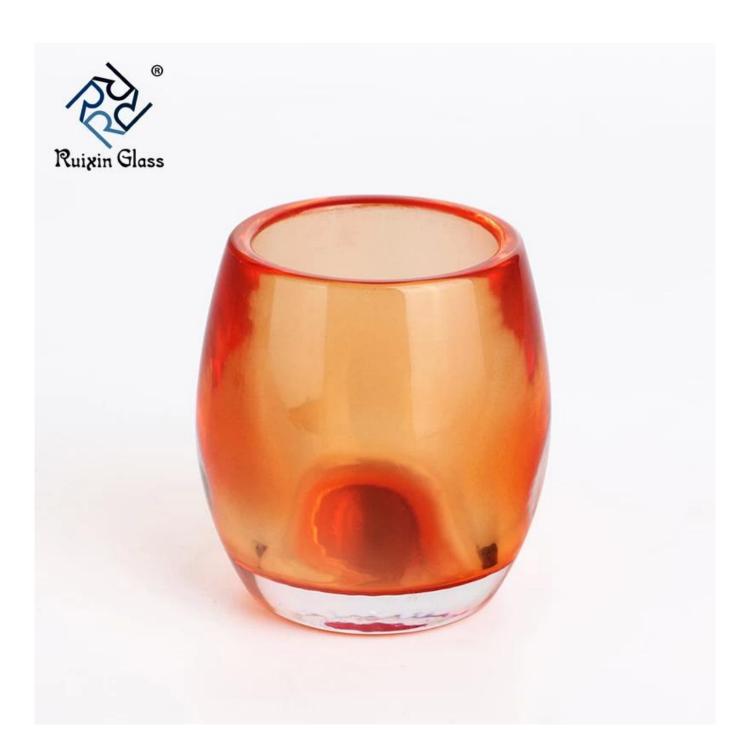

Any colors you can available.
- \* 4. Packaging is safe.
- \* 5. Any sizes are available.
- \* 6. The test meets the inspection standards.

#### \* 7. Eco-Friendly, pass FDA, CA65, LFGB standard test.

#### What are the specifications of Wedding Candle Holders?

Shenzhen Ruixin Glassware Co., Ltd.

Glass Cup, Glass Mug, Borosilicate Glass Stemware, Barware, Gift Crafts

Glass Candle Holder Personalised, Candlestick Holder Candle Stand, Tea Light Holder Votive Holder, Cylinder and more.....

## " TOP1 Glass Wedding Candle Holders Holder Customization Supplier In China"

1.Model Number: RXCD-181108-2

2.Material: Glass

3. Product Type: Custom Design Wedding Candle Holders

4.Style:Candle Personalised

5.Handmade: No 6.MOQ:1000pcs

**Wedding Candle Holders Personalised photos:** 





















#### What are the Process of Wedding Candle Holders?

- Custom Logo
- Hand Painting,
- Laser Engraving,
- Mosaic,
- OEM/ODM,

- · Electroplating,
- Automatic Color Spray,
- Etching.

#### **RuixinGlass Company Certifications:**



Audit Report revised on Disney

#### **CA Certificate** eport revised on Disne Audit

**Wedding Candle Holders Product Packaging:** 



#### We are ready to serve you! RuixinGlass Company

Ruixin Glassware Co., Ltd, Specializes in Manufacturing and Exporting all kinds of Wedding Candle Holders.

Main products are pressed light candles, Color Wedding Candle Holders, Candlestick holder, Votive candle holder, Mercury glass candle, Glass candle jars, Golden Wedding Candle Holders and Candles used in bars. Welcome to Buy

the Quality Candle Holder & Glass Cr