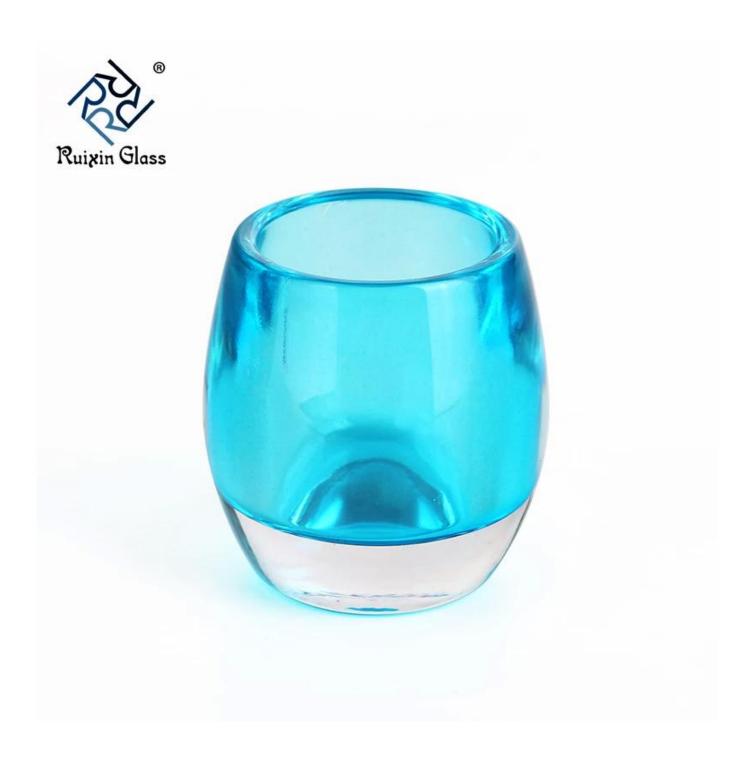

## " TOP1 Glass Wedding Candle Holders Holder Customization Supplier In China"

1.Model Number: RXCD-181108-2

2.Material: Glass

3. Product Type: Custom Design Wedding Candle Holders

4.Style:Candle Personalised

5.Handmade: No 6.MOQ:1000pcs

**Wedding Candle Holders Personalised photos:** 