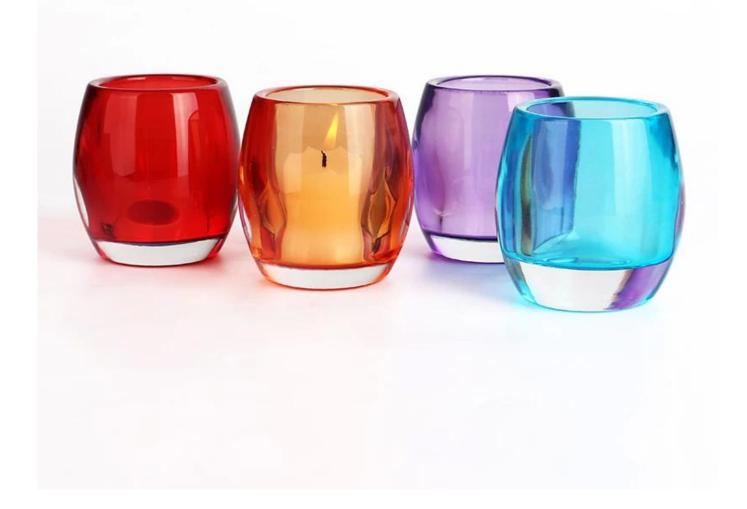

## " TOP1 Glass Wedding Candle Holders Holder Customization Supplier In China"

1.Model Number: RXCD-181108-2

2.Material: Glass

3. Product Type: Custom Design Wedding Candle Holders

4.Style:Candle Personalised

5.Handmade: No 6.MOQ:1000pcs

**Wedding Candle Holders Personalised photos:** 