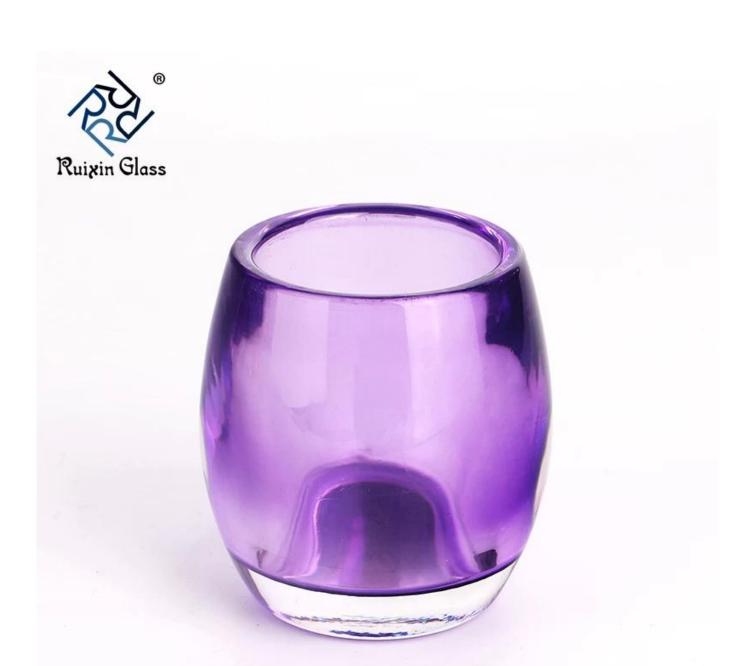

## " TOP1 Glass Wedding Candle Holders Holder Customization Supplier In China"

1.Model Number: RXCD-181108-2

2.Material: Glass

3. Product Type: Custom Design Wedding Candle Holders

4.Style:Candle Personalised

5.Handmade: No 6.MOQ:1000pcs

**Wedding Candle Holders Personalised photos:** 