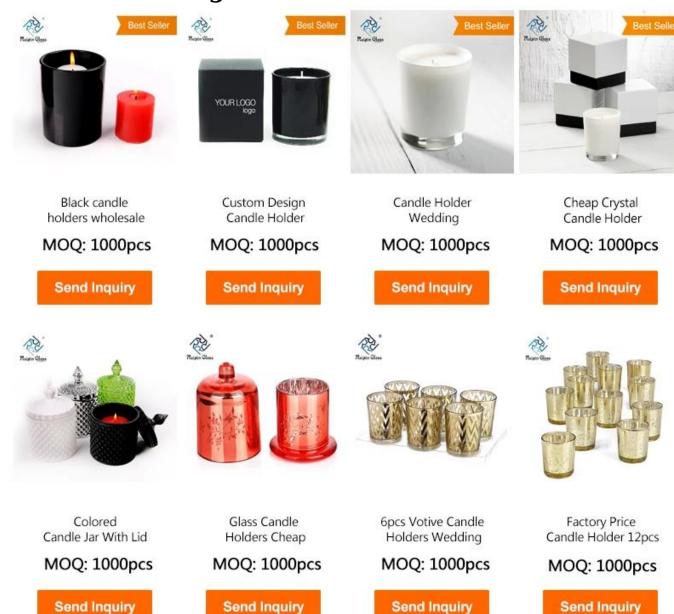

## " TOP1 Glass Wedding Candle Holders Holder Customization Supplier In China"

1.Model Number: RXCD-181108-2

2.Material: Glass

3. Product Type: Custom Design Wedding Candle Holders

4.Style:Candle Personalised

5.Handmade: No 6.MOQ:1000pcs

**Wedding Candle Holders Personalised photos:** 

### Welcome ODM/OEM order! MOQ:1000pcs

#### Q: What's MOQ of your products - (Wedding Candle Holders).

The MOQ of our normal products are 1000pcs. But special goods need to consult to our sales.