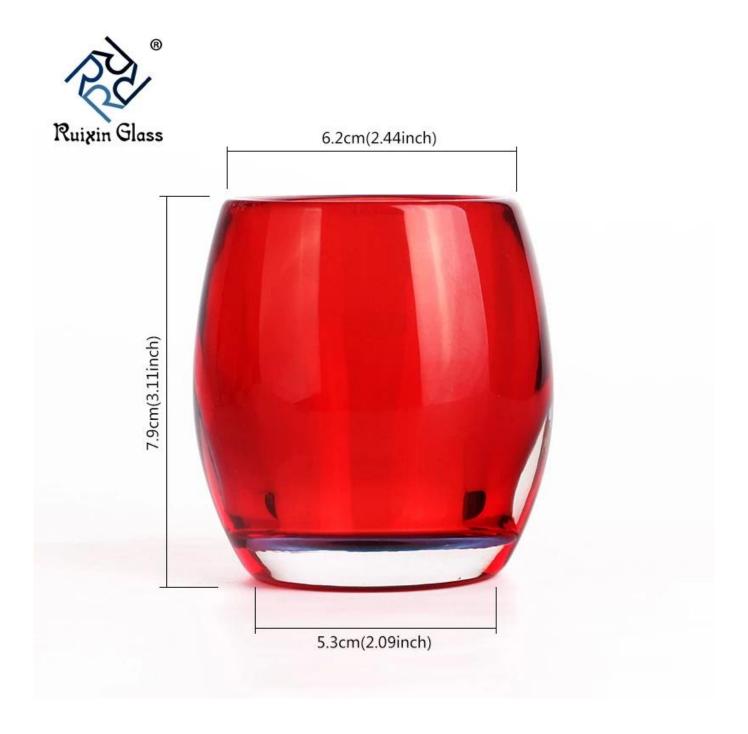

## " TOP1 Glass Wedding Candle Holders Holder Customization Supplier In China"

1.Model Number: RXCD-181108-2

2.Material: Glass

3. Product Type: Custom Design Wedding Candle Holders

4.Style:Candle Personalised

5.Handmade: No 6.MOQ:1000pcs

**Wedding Candle Holders Personalised photos:** 