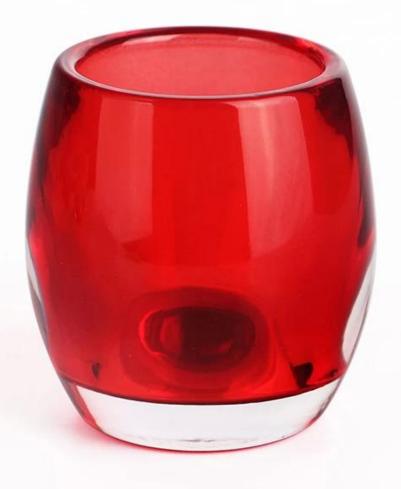

. Any colors you can available.
- \* 4. Packaging is safe.
- \* 5. Any sizes are available.
- \* 6. The test meets the inspection standards.

#### \* 7. Eco-Friendly, pass FDA, CA65, LFGB standard test.

#### What are the specifications of Wedding Candle Holders?

Shenzhen Ruixin Glassware Co., Ltd.

Glass Cup, Glass Mug, Borosilicate Glass Stemware, Barware, Gift Crafts

Glass Candle Holder Personalised, Candlestick Holder Candle Stand, Tea Light Holder Votive Holder, Cylinder and more.....

## " TOP1 Glass Wedding Candle Holders Holder Customization Supplier In China"

1.Model Number: RXCD-181108-2

2.Material: Glass

3. Product Type: Custom Design Wedding Candle Holders

4.Style:Candle Personalised

5.Handmade: No 6.MOQ:1000pcs

**Wedding Candle Holders Personalised photos:** 





















#### What are the Process of Wedding Candle Holders?

- Custom Logo
- Hand Painting,
- Laser Engraving,
- Mosaic,
- OEM/ODM,

- · Electroplating,
- Automatic Color Spray,
- Etching.

#### **RuixinGlass Company Certifications:**



Audit Report revised on Disney

#### **CA Certificate** eport revised on Disne Audit

**Wedding Candle Holders Product Packaging:** 



#### We are ready to serve you! RuixinGlass Company

Ruixin Glassware Co., Ltd, Specializes in Manufacturing and Exporting all kinds of Wedding Candle Holders.

Main products are pressed light candles, Color Wedding Candle Holders, Candlestick holder, Votive candle holder, Mercury glass candle, Glass candle jars, Golden Wedding Candle Holders and Candles used in bars. Welcome to Buy

the Quality Candle Holder & Glass