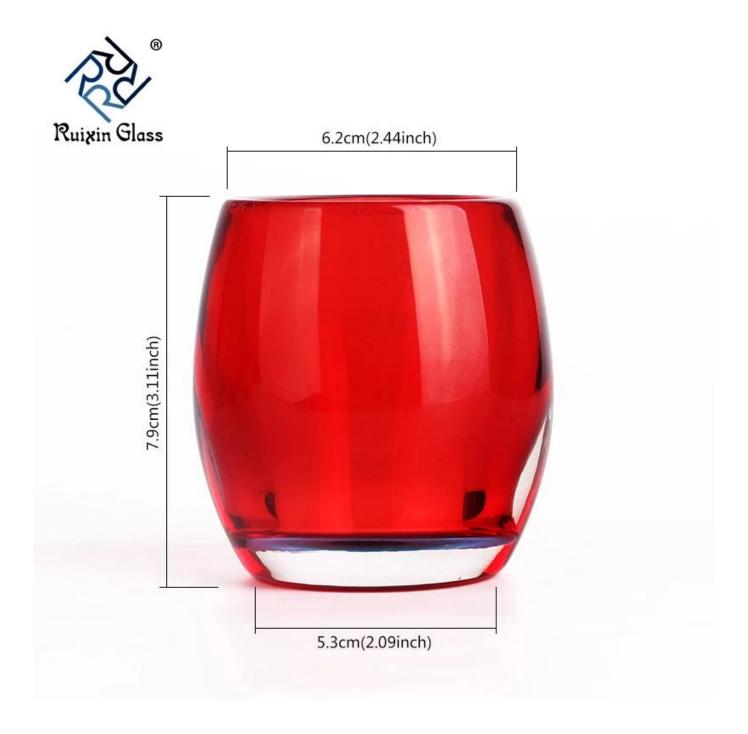

### What are the specifications of Wedding Candle Holders?

Shenzhen Ruixin Glassware Co., Ltd.

Glass Cup, Glass Mug, Borosilicate Glass Stemware, Barware, Gift Crafts

Glass Candle Holder Personalised, Candlestick Holder Candle Stand, Tea Light Holder Votive Holder, Cylinder and more......

## " TOP1 Glass Wedding Candle Holders Holder Customization Supplier In China"

1.Model Number: RXCD-181108-2

2.Material: Glass

3. Product Type: Custom Design Wedding Candle Holders

4.Style:Candle Personalised

5.Handmade: No 6.MOQ:1000pcs

**Wedding Candle Holders Personalised photos:** 