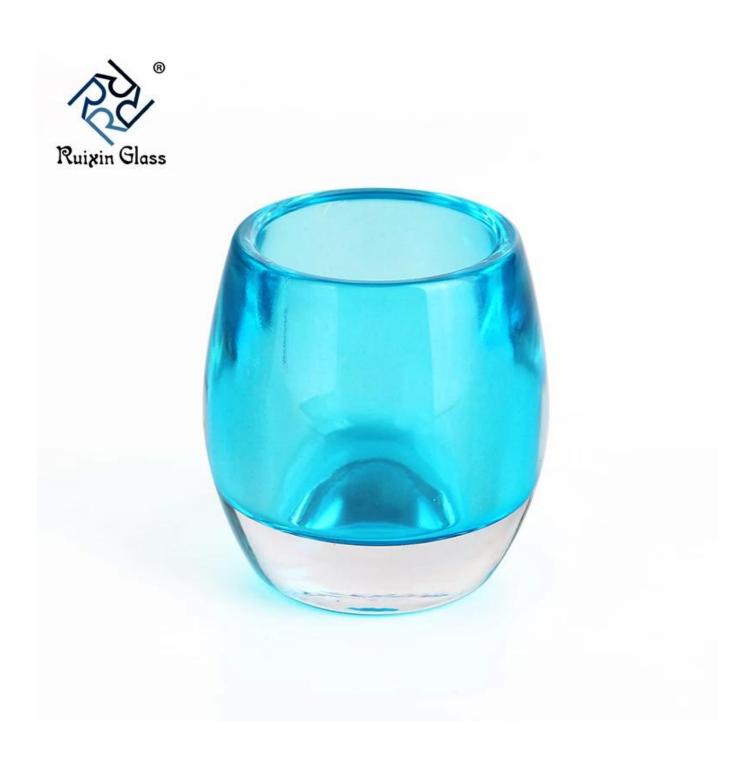

CD062 Wedding Candle Holders Wholesale

## " TOP1 Glass Wedding Candle Holders Holder Customization Supplier In China"

1.Model Number: RXCD-181108-2

2.Material: Glass

3. Product Type: Custom Design Wedding Candle Holders

4.Style:Candle Personalised

5.Handmade: No 6.MOQ:1000pcs

**Wedding Candle Holders Personalised photos:** 