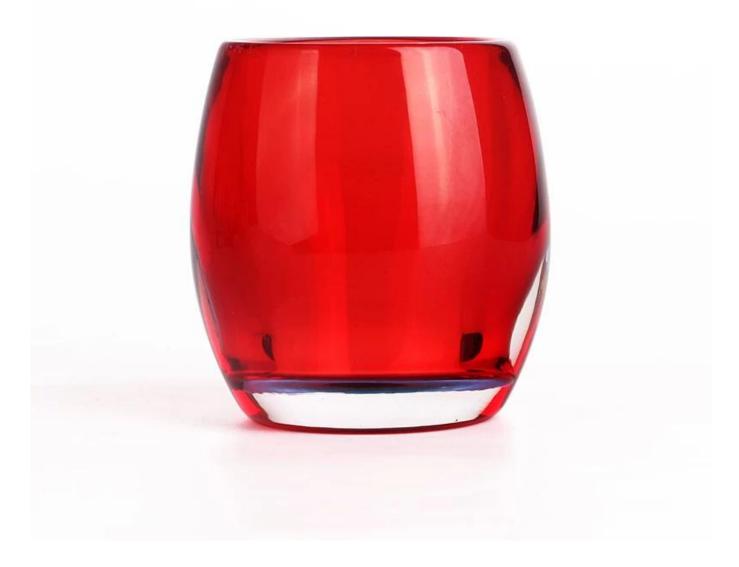

CD062 Wedding Candle Holders Wholesale

## " TOP1 Glass Wedding Candle Holders Holder Customization Supplier In China"

1.Model Number: RXCD-181108-2

2.Material: Glass

3. Product Type: Custom Design Wedding Candle Holders

4.Style:Candle Personalised

5.Handmade: No 6.MOQ:1000pcs

**Wedding Candle Holders Personalised photos:** 