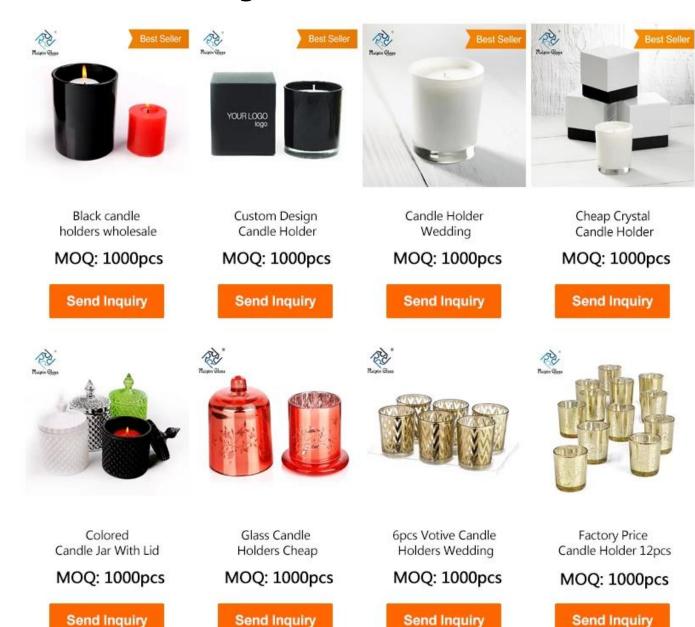

CD062 Wedding Candle Holders Wholesale

CD062 Wedding Candle Holders Wholesale

- \* 1. You can customize designs, colors, and logos.
- \* 2. The logos can be printed on the products.
- \* 3. Any colors you can available.
- \* 4. Packaging is safe.
- \* 5. Any sizes are available.
- \* 6. The test meets the inspection standards.
- \* 7. Eco-Friendly, pass FDA, CA65, LFGB standard test.

## " TOP1 Glass Wedding Candle Holders Holder Customization Supplier In China"

1.Model Number: RXCD-181108-2

2.Material: Glass

3. Product Type: Custom Design Wedding Candle Holders

4.Style:Candle Personalised

5.Handmade: No 6.MOQ:1000pcs

**Wedding Candle Holders Personalised photos:** 