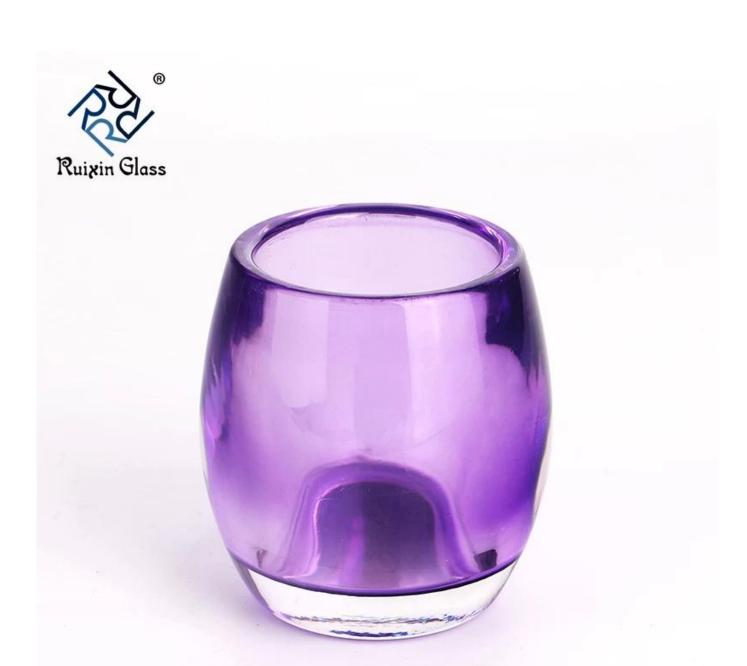

CD062 Wedding Candle Holders Wholesale

## " TOP1 Glass Wedding Candle Holders Holder Customization Supplier In China"

1.Model Number: RXCD-181108-2

2.Material: Glass

3. Product Type: Custom Design Wedding Candle Holders

4.Style:Candle Personalised

5.Handmade: No 6.MOQ:1000pcs

**Wedding Candle Holders Personalised photos:** 