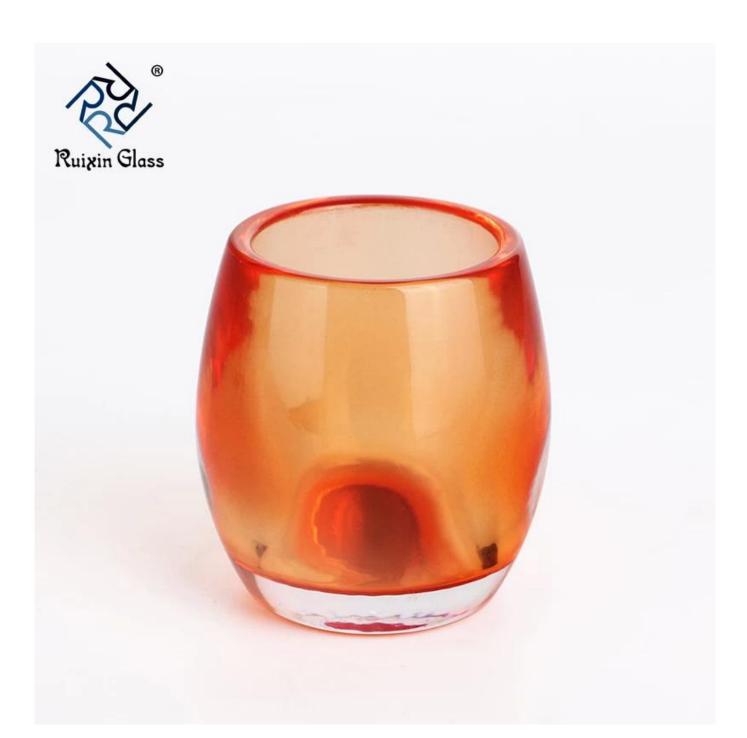

CD062 Wedding Candle Holders Wholesale

## " TOP1 Glass Wedding Candle Holders Holder Customization Supplier In China"

1.Model Number: RXCD-181108-2

2.Material: Glass

3. Product Type: Custom Design Wedding Candle Holders

4.Style:Candle Personalised

5.Handmade: No 6.MOQ:1000pcs

**Wedding Candle Holders Personalised photos:** 