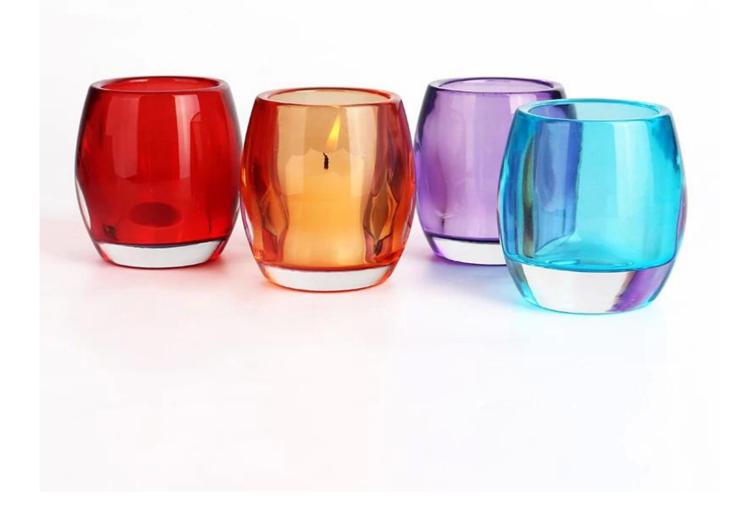

colors you can available.
- \* 4. Packaging is safe.
- \* 5. Any sizes are available.
- \* 6. The test meets the inspection standards.
- \* 7. Eco-Friendly, pass FDA, CA65, LFGB standard test.

### What are the specifications of Wedding Candle Holders?

Shenzhen Ruixin Glassware Co., Ltd.

Glass Cup, Glass Mug, Borosilicate Glass Stemware, Barware, Gift Crafts

Glass Candle Holder Personalised, Candlestick Holder Candle Stand, Tea Light Holder Votive Holder, Cylinder and more......

## " TOP1 Glass Wedding Candle Holders Holder Customization Supplier In China"

1.Model Number: RXCD-181108-2

2.Material: Glass

3. Product Type: Custom Design Wedding Candle Holders

4.Style:Candle Personalised

5.Handmade: No 6.MOQ:1000pcs

**Wedding Candle Holders Personalised photos:** 





















### What are the Process of Wedding Candle Holders?

- Custom Logo
- Hand Painting,
- Laser Engraving,
- Mosaic,
- OEM/ODM,

- · Electroplating,
- Automatic Color Spray,
- Etching.

#### **RuixinGlass Company Certifications:**



Audit Report revised on Disney

#### **CA Certificate** eport revised on Disne Audit

**Wedding Candle Holders Product Packaging:** 



### We are ready to serve you! RuixinGlass Company

Ruixin Glassware Co., Ltd, Specializes in Manufacturing and Exporting all kinds of Wedding Candle Holders.

Main products are pressed light candles, Color Wedding Candle Holders, Candlestick holder, Votive candle holder, Mercury glass candle, Glass candle jars, Golden Wedding Candle Holders and Candles used in bars. Welcome to Buy

the Quality Candle Holder & Glass Crafts from