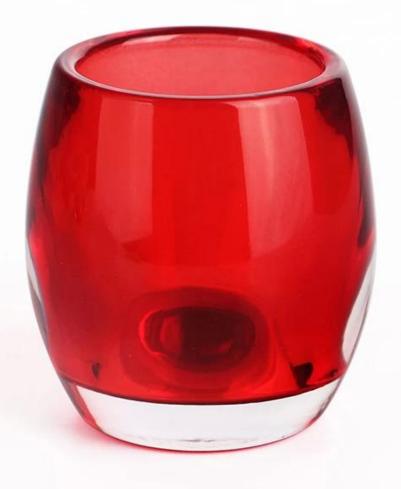

CD062 Wedding Candle Holders Wholesale

## " TOP1 Glass Wedding Candle Holders Holder Customization Supplier In China"

1.Model Number: RXCD-181108-2

2.Material: Glass

3. Product Type: Custom Design Wedding Candle Holders

4.Style:Candle Personalised

5.Handmade: No 6.MOQ:1000pcs

**Wedding Candle Holders Personalised photos:** 