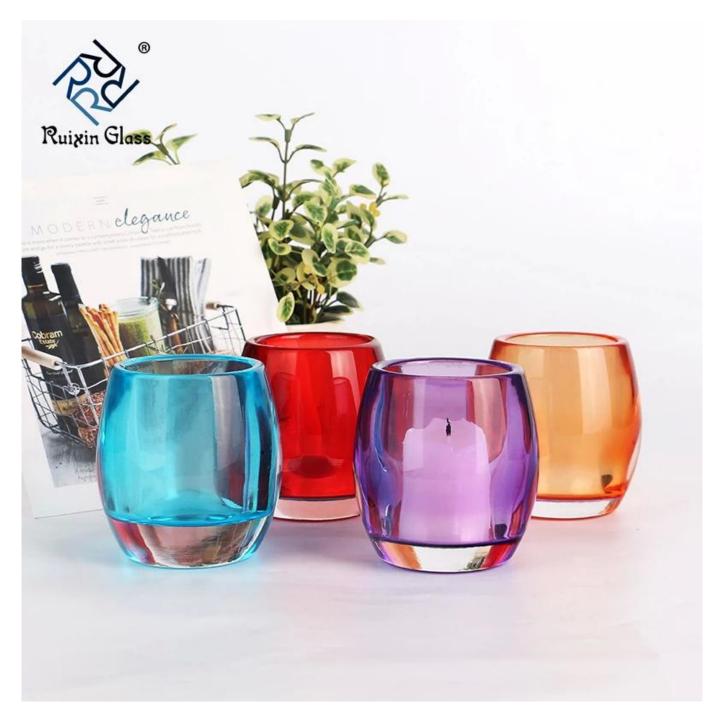

**Votive Candles Personalised photos:** 

What are the Process of Votive Candles?

- Custom Logo
- Hand Painting,
- Laser Engraving,
- Mosaic,
- OEM/ODM,
- Electroplating,
- Automatic Color Spray,