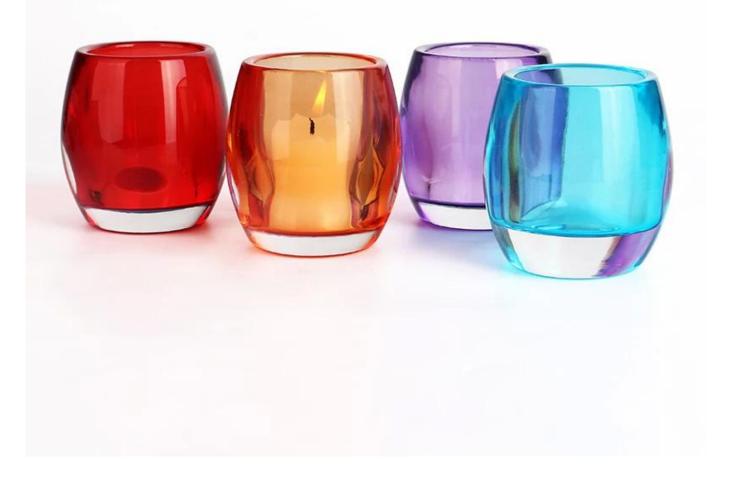

**Votive Candles Personalised photos:** 

What are the Process of Votive Candles?

- Custom Logo
- Hand Painting,
- Laser Engraving,
- Mosaic,
- OEM/ODM,
- Electroplating,
- Automatic Color Spray,