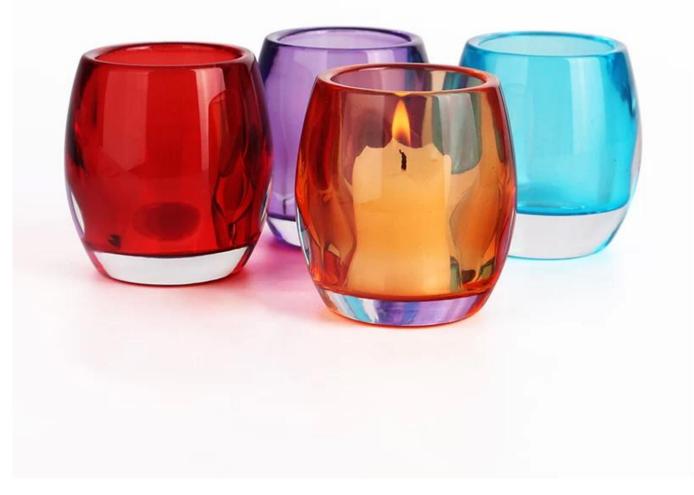

**Votive Candles Personalised photos:** 

What are the Process of Votive Candles?

- Custom Logo
- Hand Painting,
- Laser Engraving,
- Mosaic,
- OEM/ODM,
- Electroplating,
- Automatic Color Spray,