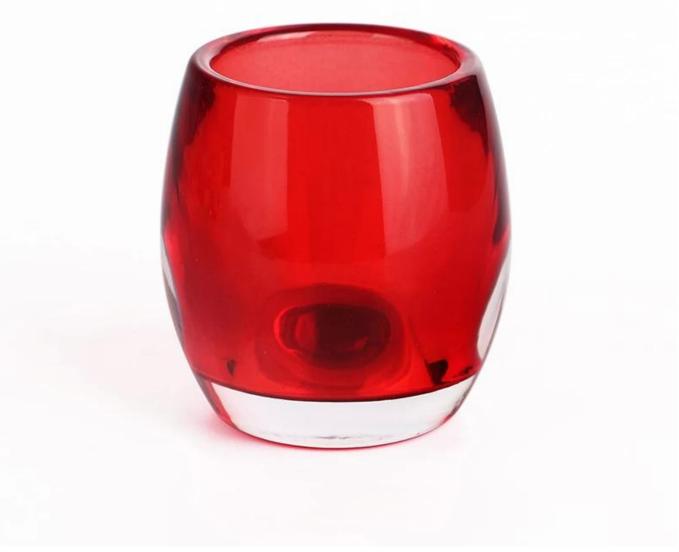

#### What are the specifications of Votive Candles?

Shenzhen Ruixin Glassware Co., Ltd.

Glass Cup, Glass Mug, Borosilicate Glass Stemware, Barware, Gift Crafts

Glass Candle Holder Personalised, Candlestick Holder Candle Stand, Tea Light Holder Votive Holder, Cylinder and more.....

#### " TOP1 Glass Votive Candles Holder Customization Supplier In China"

1.Model Number: RXCD-181108-2 2.Material: Glass 3.Product Type: Custom Design Votive Candles 4.Style:Candle Personalised 5.Handmade: No 6.MOQ:1000pcs