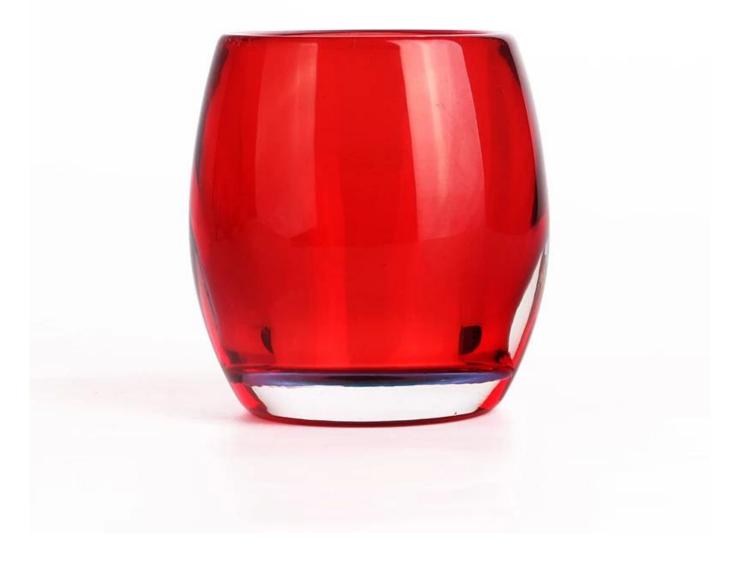

#### What are the specifications of Votive Candles?

Shenzhen Ruixin Glassware Co., Ltd.

Glass Cup, Glass Mug, Borosilicate Glass Stemware, Barware, Gift Crafts

Glass Candle Holder Personalised, Candlestick Holder Candle Stand, Tea Light Holder Votive Holder, Cylinder and more.....

#### " TOP1 Glass Votive Candles Holder Customization Supplier In China"

1.Model Number: RXCD-181108-2 2.Material: Glass 3.Product Type: Custom Design Votive Candles 4.Style:Candle Personalised 5.Handmade: No 6.MOQ:1000pcs