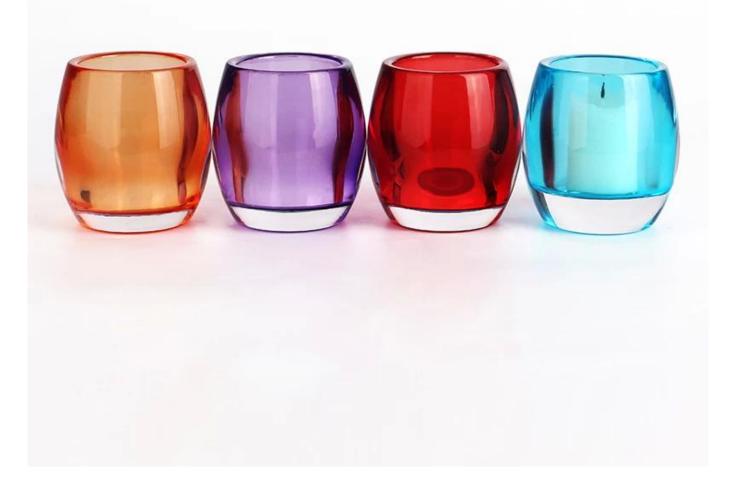

**Votive Candles Personalised photos:** 

What are the Process of Votive Candles?

- Custom Logo
- Hand Painting,
- Laser Engraving,
- Mosaic,
- OEM/ODM,
- Electroplating,
- Automatic Color Spray,