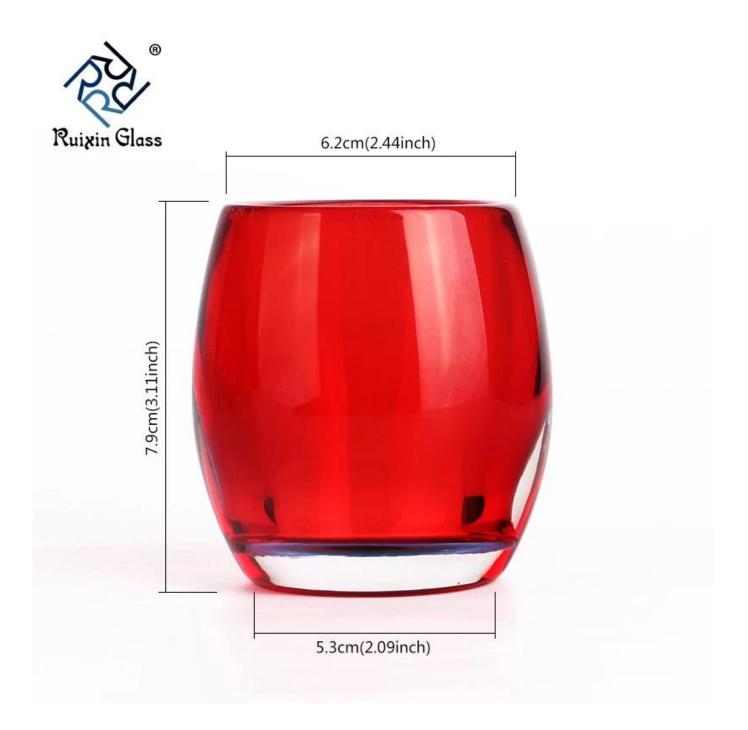

#### What are the specifications of Votive Candles?

Shenzhen Ruixin Glassware Co., Ltd.

Glass Cup, Glass Mug, Borosilicate Glass Stemware, Barware, Gift Crafts

Glass Candle Holder Personalised, Candlestick Holder Candle Stand, Tea Light Holder Votive Holder, Cylinder and more.....

#### " TOP1 Glass Votive Candles Holder Customization Supplier In China"

1.Model Number: RXCD-181108-2 2.Material: Glass 3.Product Type: Custom Design Votive Candles 4.Style:Candle Personalised 5.Handmade: No 6.MOQ:1000pcs