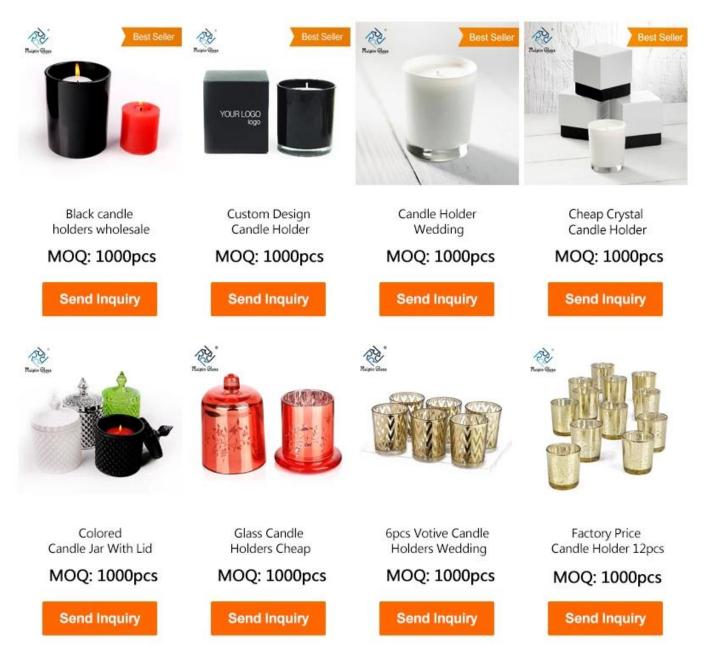

#### " TOP1 Glass Votive Candles Holder Customization Supplier In China"

1.Model Number: RXCD-181108-2 2.Material: Glass 3.Product Type: Custom Design Votive Candles 4.Style:Candle Personalised 5.Handmade: No 6.MOQ:1000pcs

**Votive Candles Personalised photos:** 

What are the Process of Votive Candles?

- Custom Logo
- Hand Painting,
- Laser Engraving,
- Mosaic,
- OEM/ODM,
- Electroplating,
- Automatic Color Spray,

### Q: What's MOQ of your products - (Votive Candle).

The MOQ of our normal products are 1000pcs. But special goods need to consult to our sales.