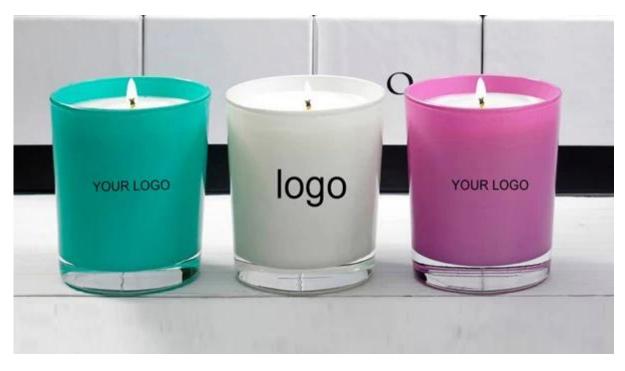

CD060 Wholesale Candle Holders Suppliers

- \* 1. You can customize designs, colors, and logos.
- \* 2. The logos can be printed on the products.
- \* 3. Any colors you can available.
- \* 4. Packaging is safe.
- \* 5. Any sizes are available.
- \* 6. The test meets the inspection standards.
- \* 7. Eco-Friendly, pass FDA, CA65, LFGB standard test.

#### **Candle Holder Personalised photos:**

What are the Process of Candle Holders?

- Custom Logo
- Hand Painting,
- Laser Engraving,
- Mosaic,
- OEM/ODM,
- Electroplating,
- Automatic Color Spray,
- Etching.