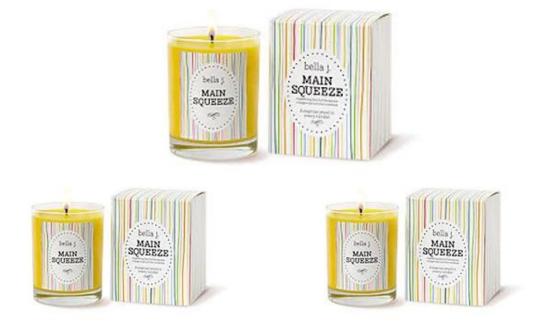

#### **Candle Holder Personalised photos:**

What are the Process of Candle Holders?

- Custom Logo
- Hand Painting,
- Laser Engraving,
- Mosaic,
- OEM/ODM,
- Electroplating,
- Automatic Color Spray,
- Etching.

#### NCA Certificate and Audit Report revised on Disney

Candle Holders Personalised Product Packaging:

CD060 Wholesale Candle Holders Suppliers