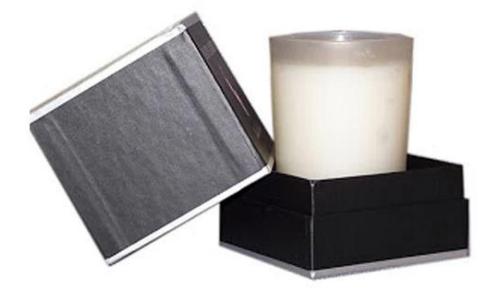

#### **Candle Holder Personalised photos:**

What are the Process of Candle Holders?

- Custom Logo
- Hand Painting,
- Laser Engraving,
- Mosaic,
- OEM/ODM,
- Electroplating,
- Automatic Color Spray,
- Etching.

#### NCA Certificate and Audit Report revised on Disney

Candle Holders Personalised Product Packaging:

CD060 Wholesale Candle Holders Suppliers