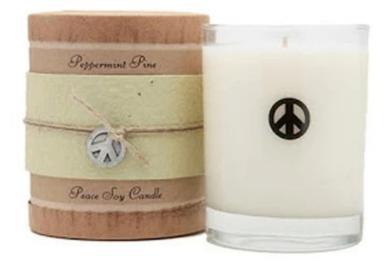

#### **Candle Holder Personalised photos:**

What are the Process of Candle Holders?

- Custom Logo
- Hand Painting,
- Laser Engraving,
- Mosaic,
- OEM/ODM,
- Electroplating,
- Automatic Color Spray,
- Etching.