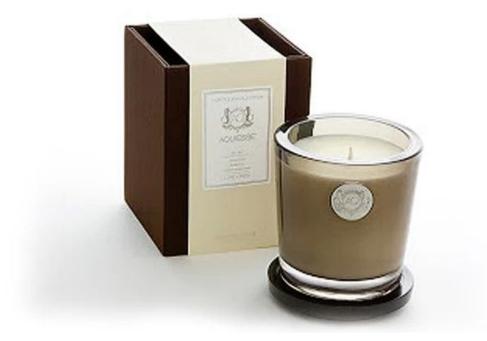

#### **Candle Holder Personalised photos:**

What are the Process of Candle Holders?

- Custom Logo
- Hand Painting,
- Laser Engraving,
- Mosaic,
- OEM/ODM,
- Electroplating,
- Automatic Color Spray,
- Etching.

#### NCA Certificate and Audit Report revised on Disney

Candle Holders Personalised Product Packaging:

CD060 Wholesale Candle Holders Suppliers