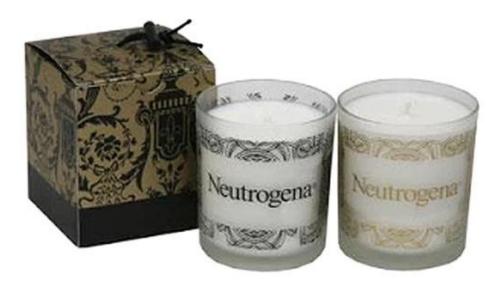

#### **Candle Holder Personalised photos:**

What are the Process of Candle Holders?

- Custom Logo
- Hand Painting,
- Laser Engraving,
- Mosaic,
- OEM/ODM,
- Electroplating,
- Automatic Color Spray,
- Etching.