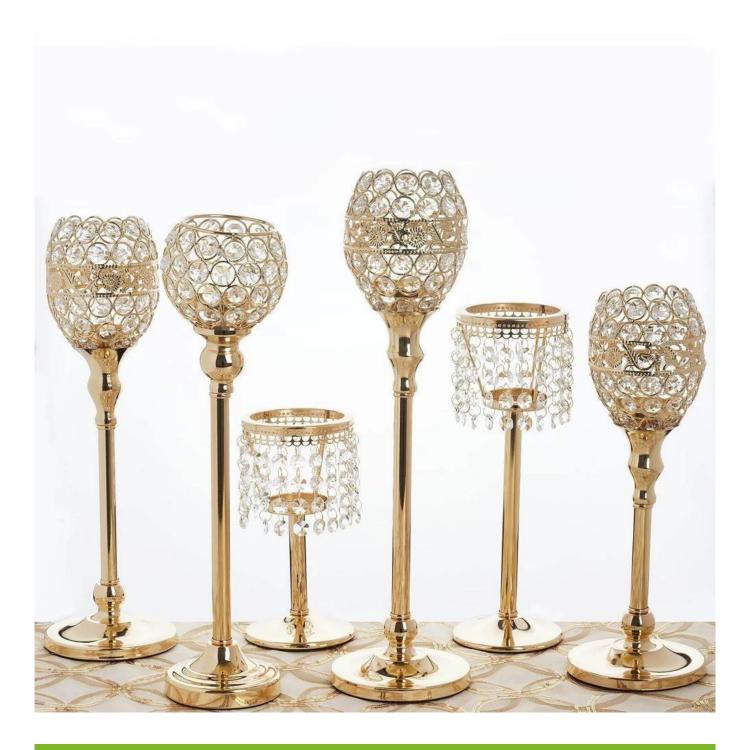

# CD057 Brass Candle Holders Wholesale

# **Brass Candle Holders Feature:**

- 1. You can customize designs, colors, and logos.
- 2. The logos can be printed on the products.
- 3. Any colors you can available.
- 4. Packaging is safe.
- 5. Any sizes are available.
- 6. The test meets the inspection standards.