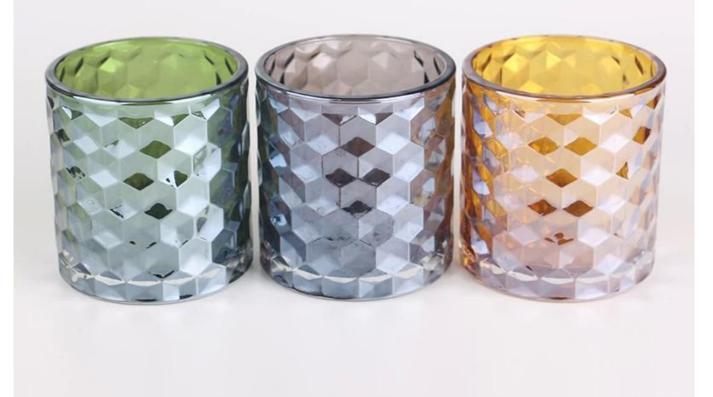

| 1.Glass candle holder and Jar | 3.Glass lamp /Bell jar | 5.Bottle,Container | 7.Candle jar with lid |
|-------------------------------|------------------------|--------------------|-----------------------|
| 2.Mosaic candle holder/Shade  | 4.Vase                 | 6.Perfume bottle   | 8.OEM candle jar      |