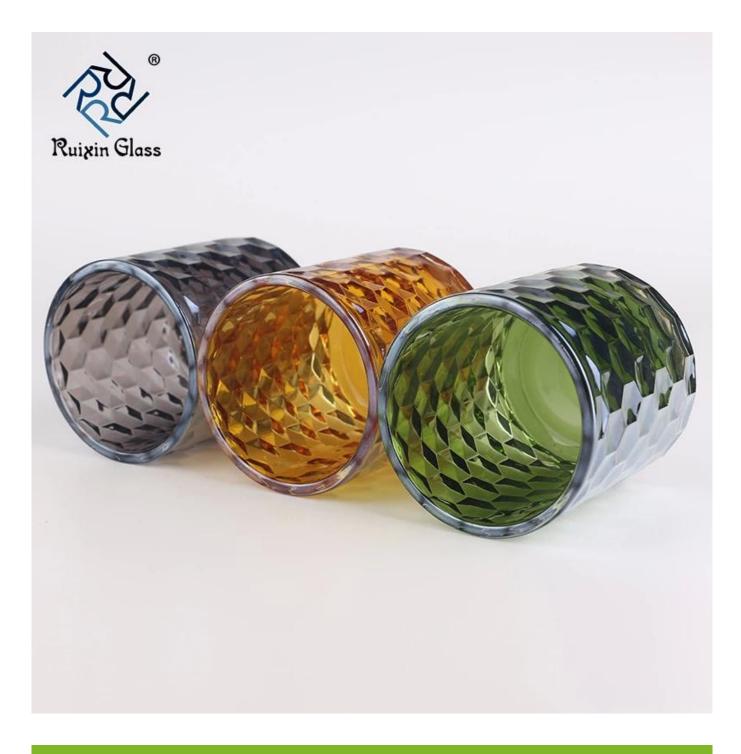

| 1.Glass candle holder and Jar | 3.Glass lamp /Bell jar | 5.Bottle,Container | 7.Candle jar with lid |
|-------------------------------|------------------------|--------------------|-----------------------|
| 2.Mosaic candle holder/Shade  | 4.Vase                 | 6.Perfume bottle   | 8.OEM candle jar      |

# **Brass Candle Holders Feature:**

- 1. You can customize designs, colors, and logos.
- 2. The logos can be printed on the products.
- 3. Any colors you can available.
- 4. Packaging is safe.
- 5. Any sizes are available.
- 6. The test meets the inspection standards.