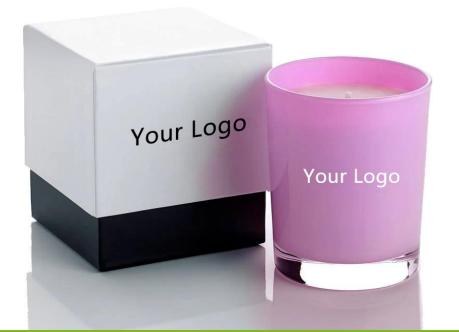

Gold Candle Holders Packing & Delivery -RuixinGlass

| Good and safe Package. We packed very carefully to protect your goods and samples |                                                                                                                                                                                                                                                                           |  |
|-----------------------------------------------------------------------------------|---------------------------------------------------------------------------------------------------------------------------------------------------------------------------------------------------------------------------------------------------------------------------|--|
| 1.HS code for you                                                                 | Our products HS code:940550000 or 7013100000                                                                                                                                                                                                                              |  |
| 2.general packing and customized packaging follow your request:                   | We have general packing, white/brown, color box and gift box, whole set gift box different ways packing it. Eg: each one has a sticker put on Bubble paper/Styrofoam+Wrapped in white paper avoid scratch, also each one uses egg cell separation, inner box, and carton. |  |
| 3.OEM one-stop<br>packing                                                         | Happy your send packing design OEM packing it                                                                                                                                                                                                                             |  |

## Q: What kind of package for Brass candle holders?

A: We have inside packaging and outside carton, it is in a 5 ply carton. And we could do clients' customized box.