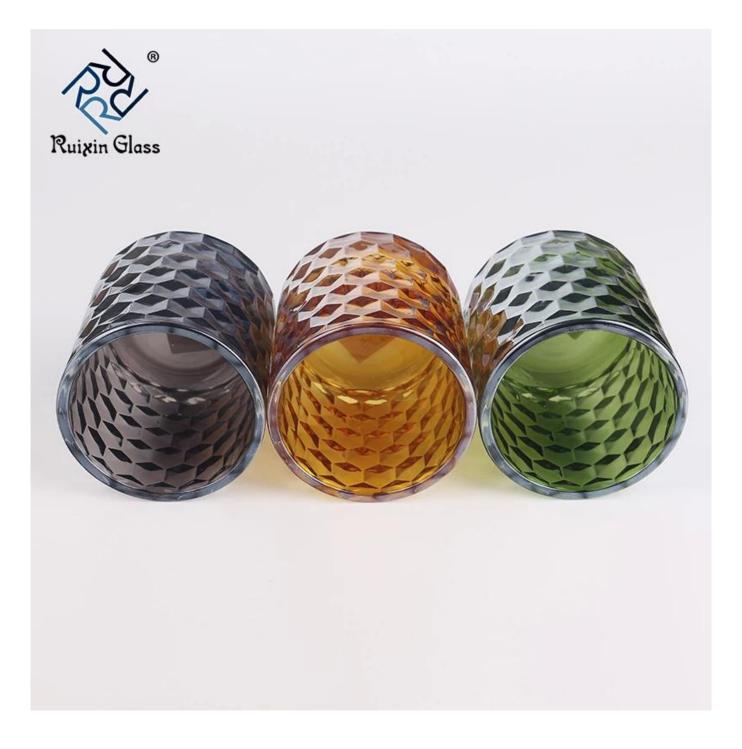

| 1.Glass candle holder and Jar | 3.Glass lamp /Bell jar | 5.Bottle,Container | 7.Candle jar with lid |
|-------------------------------|------------------------|--------------------|-----------------------|
| 2.Mosaic candle holder/Shade  | 4.Vase                 | 6.Perfume bottle   | 8.OEM candle jar      |

# **Brass Candle Holders Feature:**

- 1. You can customize designs, colors, and logos.
- 2. The logos can be printed on the products.
- 3. Any colors you can available.
- 4. Packaging is safe.
- 5. Any sizes are available.
- 6. The test meets the inspection standards.