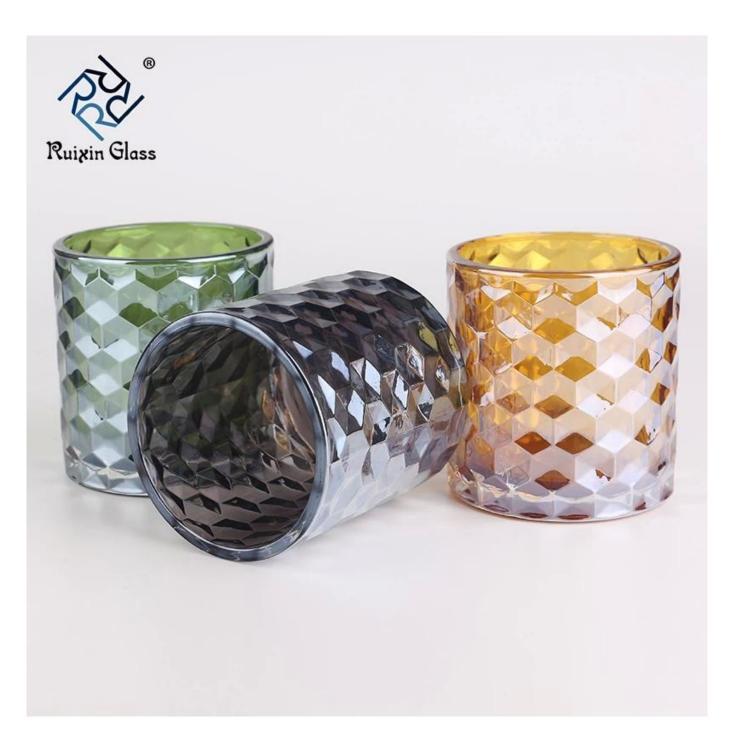

| 1.Glass candle holder and Jar | 3.Glass lamp /Bell jar | 5.Bottle,Container | 7.Candle jar with lid |
|-------------------------------|------------------------|--------------------|-----------------------|
| 2.Mosaic candle holder/Shade  | 4.Vase                 | 6.Perfume bottle   | 8.OEM candle jar      |