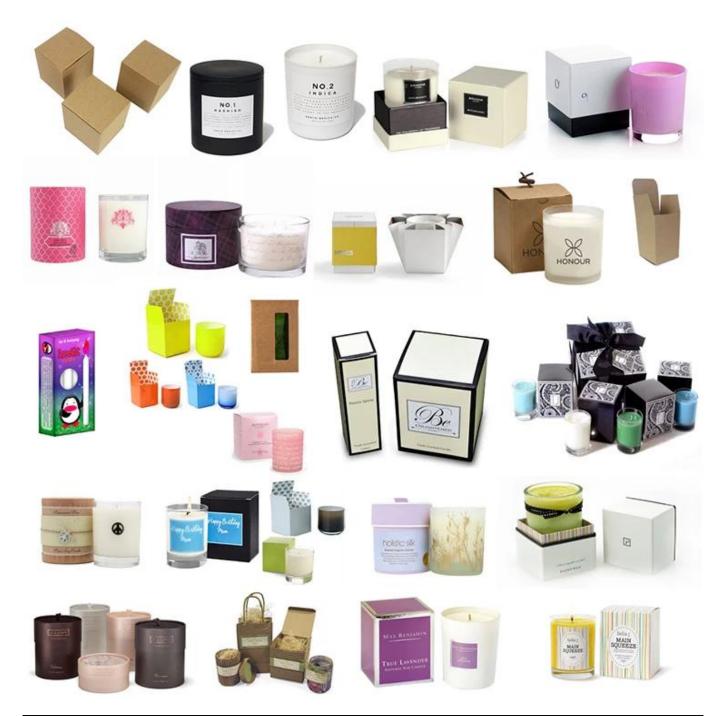

Gold Candle Holders Packing & Delivery -RuixinGlass

| Good and safe Package. We packed very carefully to protect your goods and samples |                                                                                                                                                                                                                                                                           |  |
|-----------------------------------------------------------------------------------|---------------------------------------------------------------------------------------------------------------------------------------------------------------------------------------------------------------------------------------------------------------------------|--|
| 1.HS code for you                                                                 | Our products HS code:940550000 or 7013100000                                                                                                                                                                                                                              |  |
| 2.general packing and customized packaging follow your request:                   | We have general packing, white/brown, color box and gift box, whole set gift box different ways packing it. Eg: each one has a sticker put on Bubble paper/Styrofoam+Wrapped in white paper avoid scratch, also each one uses egg cell separation, inner box, and carton. |  |
| 3.OEM one-stop<br>packing                                                         | Happy your send packing design OEM packing it                                                                                                                                                                                                                             |  |

## Q: What kind of package for Brass candle holders?

A: We have inside packaging and outside carton, it is in a 5 ply carton. And we could do clients' customized box.