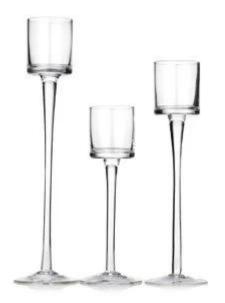

# CD056 Glass Pillar Candle Holders Wholesale

## **Glass Pillar Candle Holders Feature:**

- 1. You can customize designs, colors, and logos.
- 2. The logos can be printed on the products.
- 3. Any colors you can available.
- 4. Packaging is safe.
- 5. Any sizes are available.
- 6. The test meets the inspection standards.
- 6. Eco-Friendly, pass FDA, CA65, LFGB standard test.