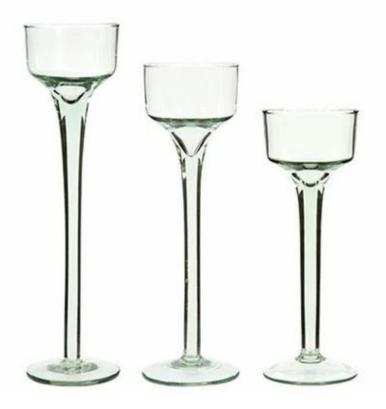

# CD056 Glass Pillar Candle Holders Wholesale

## **Glass Pillar Candle Holders Feature:**

- 1. You can customize designs, colors, and logos.
- 2. The logos can be printed on the products.
- 3. Any colors you can available.
- 4. Packaging is safe.
- 5. Any sizes are available.
- 6. The test meets the inspection standards.
- 6. Eco-Friendly, pass FDA, CA65, LFGB standard test.