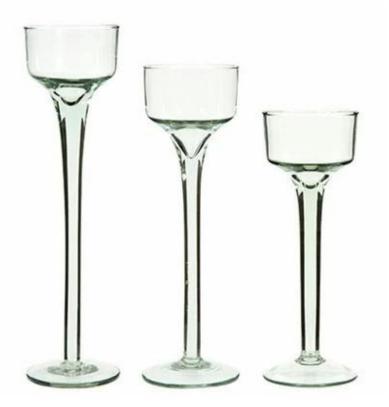

# CD056 Glass Pillar Candle Holders Wholesale

## **Glass Pillar Candle Holders Feature:**

- 1. You can customize designs, colors, and logos.
- 2. The logos can be printed on the products.
- 3. Any colors you can available.
- 4. Packaging is safe.
- 5. Any sizes are available.
- 6. The test meets the inspection standards.
- 6. Eco-Friendly, pass FDA, CA65, LFGB standard test.