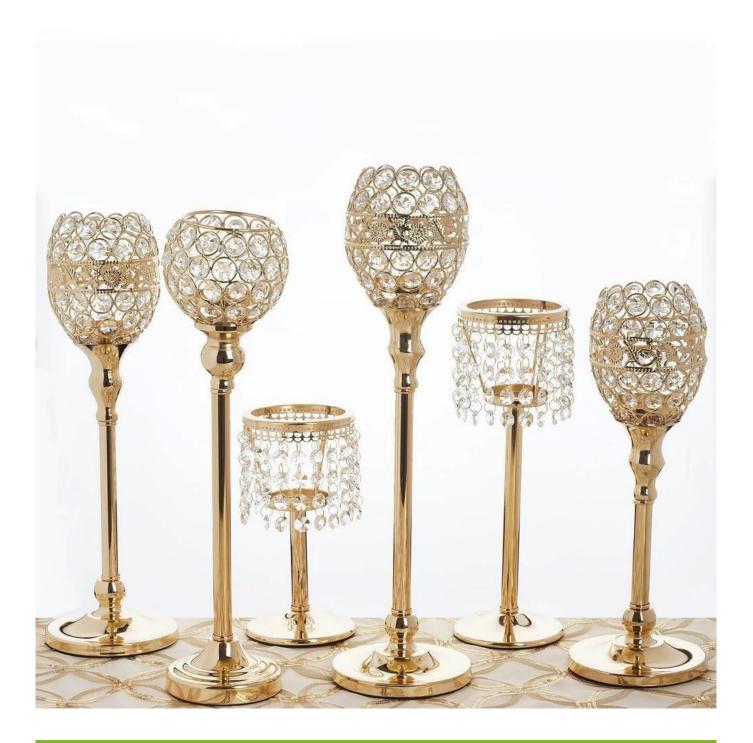

Gold Candle Holders Packing & Delivery -RuixinGlass

| Good and safe Package. We packed very carefully to protect your goods and samples |                                                                                                                                                                                                                                                                           |  |
|-----------------------------------------------------------------------------------|---------------------------------------------------------------------------------------------------------------------------------------------------------------------------------------------------------------------------------------------------------------------------|--|
| 1.HS code for you                                                                 | Our products HS code:940550000 or 7013100000                                                                                                                                                                                                                              |  |
| 2.general packing and customized packaging follow your request:                   | We have general packing, white/brown, color box and gift box, whole set gift box different ways packing it. Eg: each one has a sticker put on Bubble paper/Styrofoam+Wrapped in white paper avoid scratch, also each one uses egg cell separation, inner box, and carton. |  |
| 3.OEM one-stop<br>packing                                                         | Happy your send packing design OEM packing it                                                                                                                                                                                                                             |  |