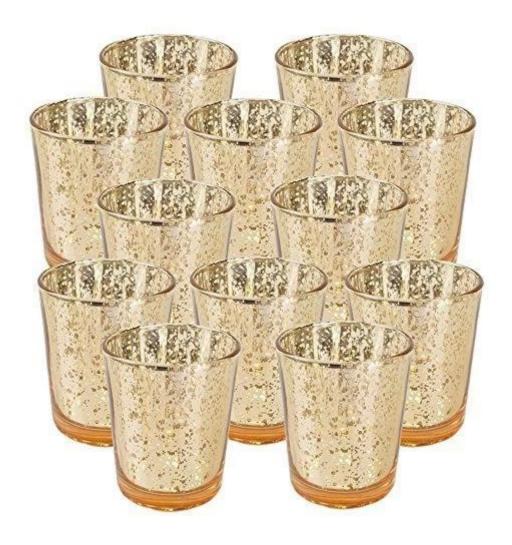

# CD055 Gold Candle Holders For Wedding

## **Product Description of Gold candle holders:**

Glass candle holders supplier here now.OEM and ODM One-stop service Customized, Happy to send a sample to you for confirming quality.