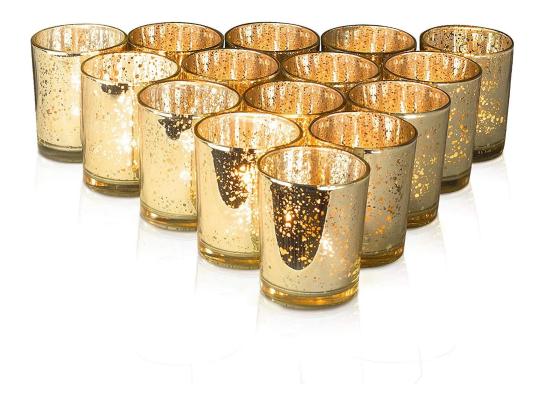

# CD055 Gold Candle Holders For Wedding

## **Gold Candle Holders Feature:**

- 1. You can customize designs, colors, and logos.
- 2. The logos can be printed on the products.
- 3. Any colors you can available.
- 4. Packaging is safe.
- 5. Any sizes are available.
- 6. The test meets the inspection standards.
- 6. Eco-Friendly, pass FDA, CA65, LFGB standard test.