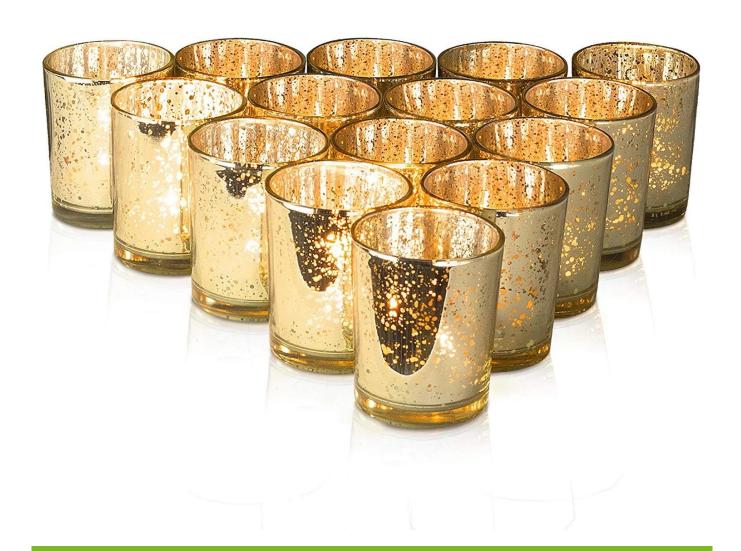

# CD055 Gold Candle Holders For Wedding

## **Gold Candle Holders Feature:**

- 1. You can customize designs, colors, and logos.
- 2. The logos can be printed on the products.
- 3. Any colors you can available.
- 4. Packaging is safe.
- 5. Any sizes are available.
- 6. The test meets the inspection standards.
- 6. Eco-Friendly, pass FDA, CA65, LFGB standard test.