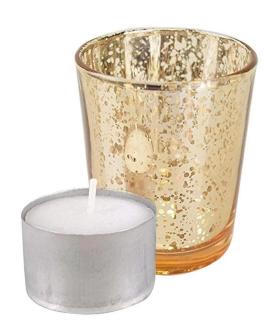

# CD055 Gold Candle Holders For Wedding

## **Gold Candle Holders Feature:**

- 1. You can customize designs, colors, and logos.
- 2. The logos can be printed on the products.
- 3. Any colors you can available.
- 4. Packaging is safe.
- 5. Any sizes are available.
- 6. The test meets the inspection standards.
- 6. Eco-Friendly, pass FDA, CA65, LFGB standard test.