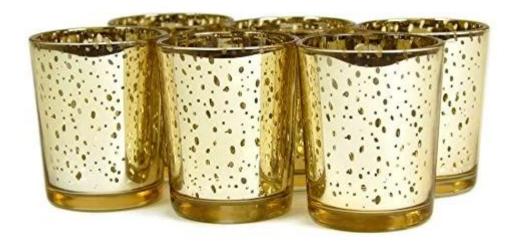

# CD055 Gold Candle Holders For Wedding

## **Gold Candle Holders Feature:**

- 1. You can customize designs, colors, and logos.
- 2. The logos can be printed on the products.
- 3. Any colors you can available.
- 4. Packaging is safe.
- 5. Any sizes are available.
- 6. The test meets the inspection standards.
- 6. Eco-Friendly, pass FDA, CA65, LFGB standard test.