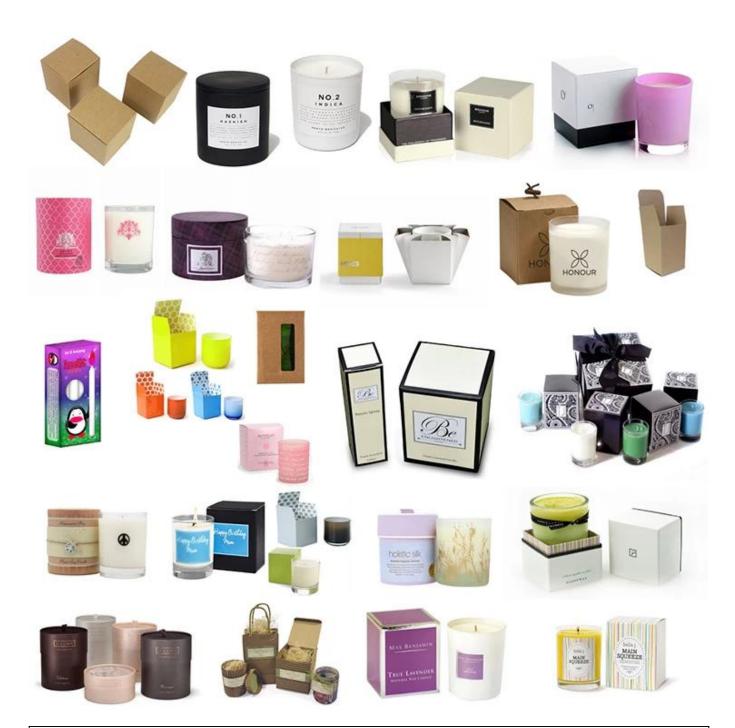

Gold Candle Holders Packing & Delivery - RuixinGlass

| Good and safe Package. We packed very carefully to protect your goods and samples |                                                                                                                                                                                                                                                                           |  |
|-----------------------------------------------------------------------------------|---------------------------------------------------------------------------------------------------------------------------------------------------------------------------------------------------------------------------------------------------------------------------|--|
| 1.HS code for you                                                                 | Our products HS code:940550000 or 7013100000                                                                                                                                                                                                                              |  |
| 2.general packing and customized packaging follow your request:                   | We have general packing, white/brown, color box and gift box, whole set gift box different ways packing it. Eg: each one has a sticker put on Bubble paper/Styrofoam+Wrapped in white paper avoid scratch, also each one uses egg cell separation, inner box, and carton. |  |
| 3.0EM one-stop packing                                                            | Happy your send packing design OEM packing it                                                                                                                                                                                                                             |  |

### Q: What kind of package for gold candle holders?

A: We have inside packaging and outside carton, it is in a 5 ply carton. And we could do clients' customized box.