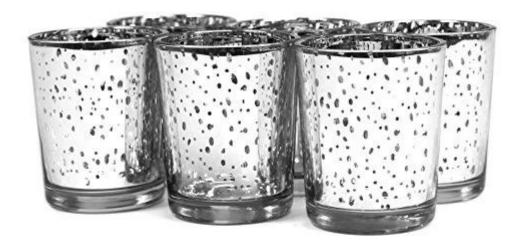

Decorative candle holders images:

• White Color Decorative Candle Holders For Weddings

Gold Color Decorative Candle Holders For Weddings

• Decorative Candle Holders For Weddings

```
Who are we? - RuixinGlass
```