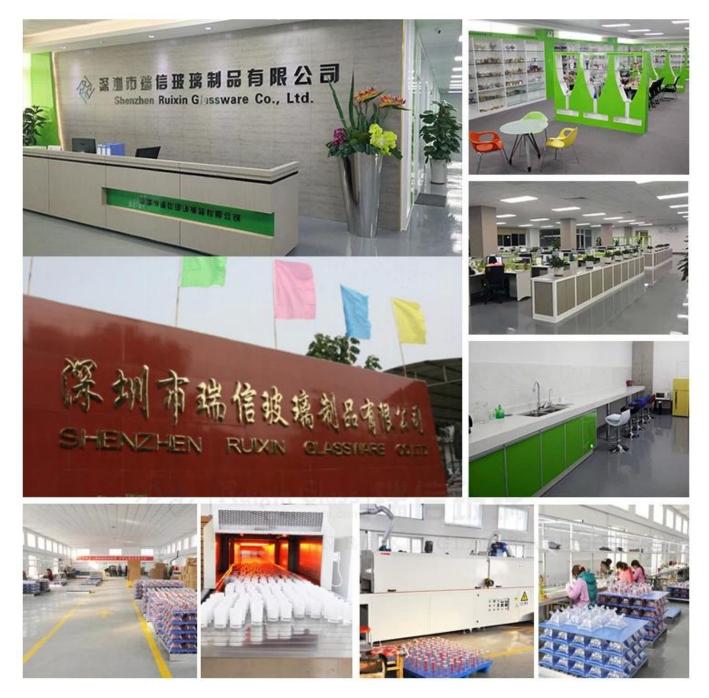

Shenzhen Ruixin glassware company are a very professional glassware company, and have been in this field over 15 years.

We have our head office in Shenzhen ,and have three factory ,one is located in Shenzhen too,another two factory are in Shanxi,which are the biggest hand painting factory in China too.

Recently, Ruixin passed Sedex factory audit. Inspectors from SGS are very happy with our factory and praised that we are the most tidy and clean glass factory he visited.

Our company also celebrates our 10 years anniversary in 2015. In order for our factory to have a big development, we invested a series of machines, such as automatic spray machine, electroplated machine, etching and sandblasting machines.

# Q: Are you factory or trading company?

A: We are export department in Shenzhen ,and we have a factory in Shan'xi,30000 square meters production area with around 300 workers