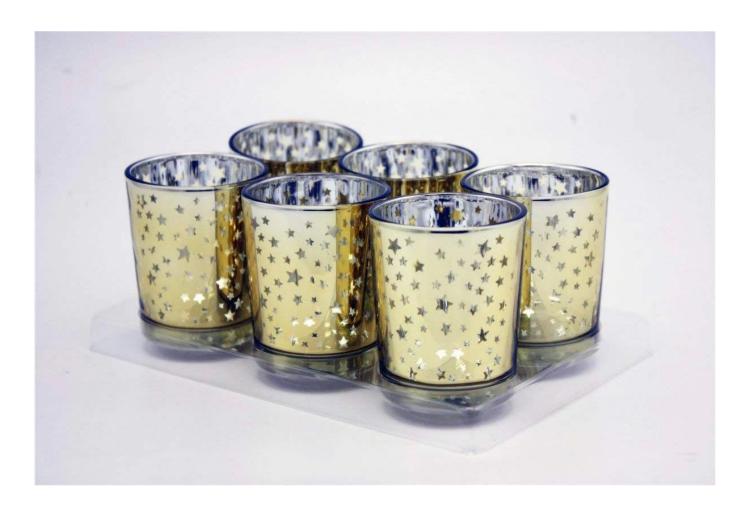

## Votive Candles Holders Photo:

Custom Design Votive Candles Holders Packing: 1\*6pcs

• Votive Candles Holders Application Photo & Use Scene Pictures:

2.75" gold votive

3" gold votive

4" gold votive