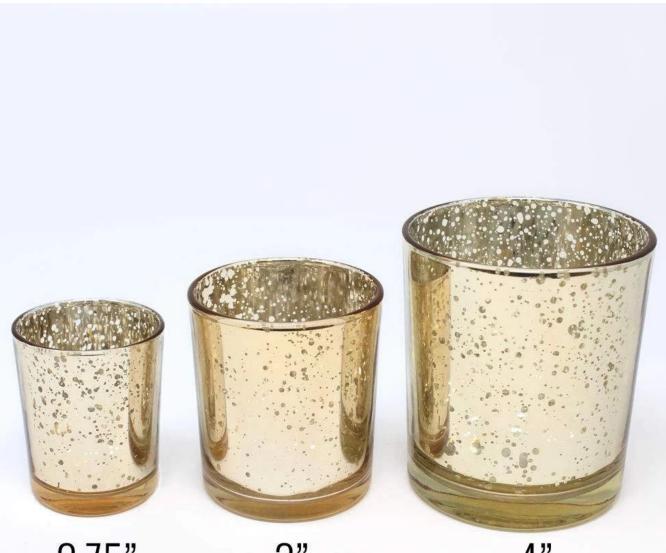

## Votive Candles Holders Photo:

Custom Design Votive Candles Holders Packing: 1\*6pcs

• Votive Candles Holders Application Photo & Use Scene Pictures:

2.75" gold votive

3" gold votive

4" gold votive