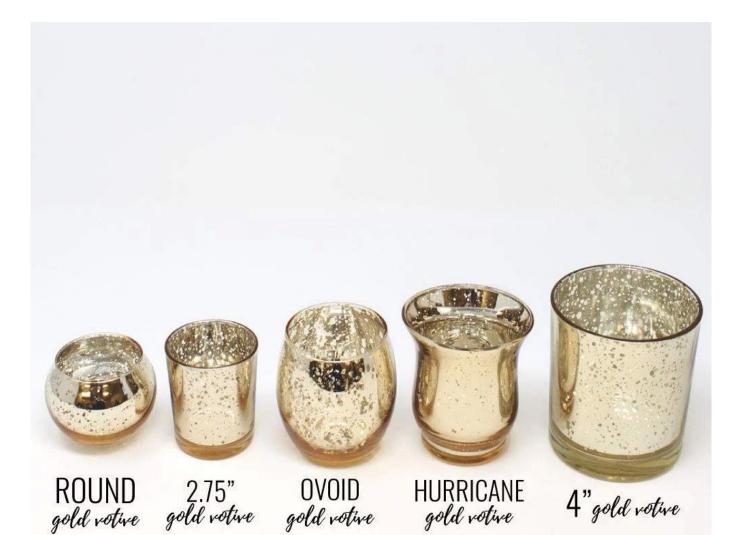

## Votive Candles Holders Photo:

Custom Design Votive Candles Holders Packing: 1\*6pcs

• Votive Candles Holders Application Photo & Use Scene Pictures:

2.75" gold votive

3" gold votive

4" gold votive