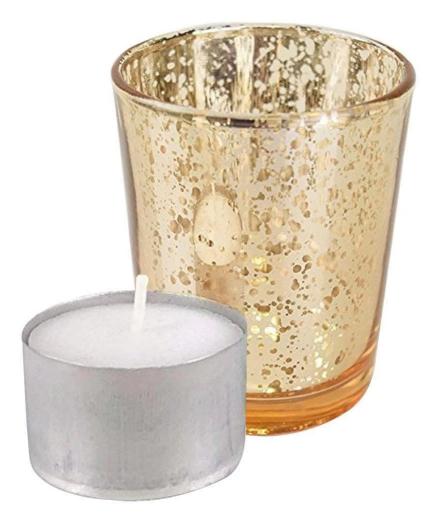

## Votive Candles Holders Photo:

Custom Design Votive Candles Holders Packing: 1\*6pcs

• Votive Candles Holders Application Photo & Use Scene Pictures:

2.75" gold votive

3" gold votive

4" gold votive