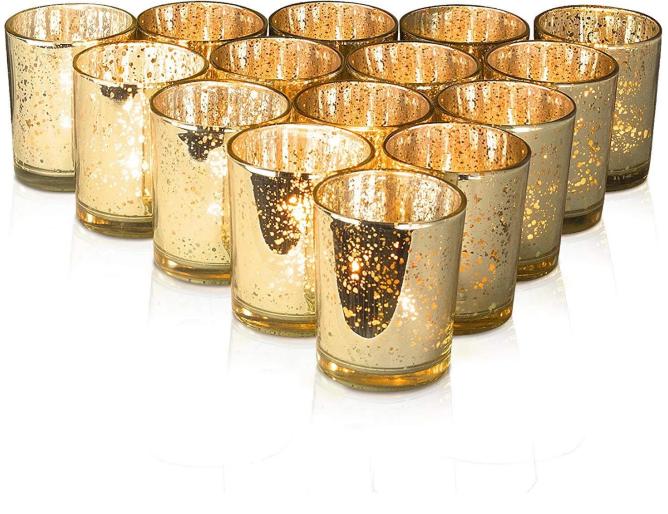

## Votive Candles Holders Photo:

Custom Design Votive Candles Holders Packing: 1\*6pcs

• Votive Candles Holders Application Photo & Use Scene Pictures:

2.75" gold votive

3" gold votive

4" gold votive