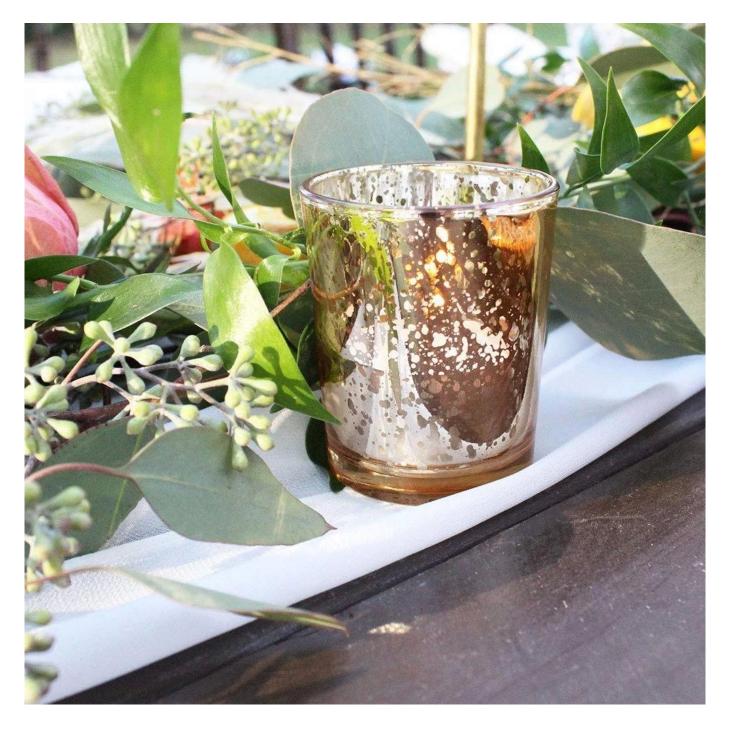

## **Votive Candles Holders Photo:**

• Custom Design Glass Votive Candles Holders Design:

• Glass Votive Candles Holders Packing: 1\*6pcs

Votive Candles
Holders Application Photo & Use Scene Image: