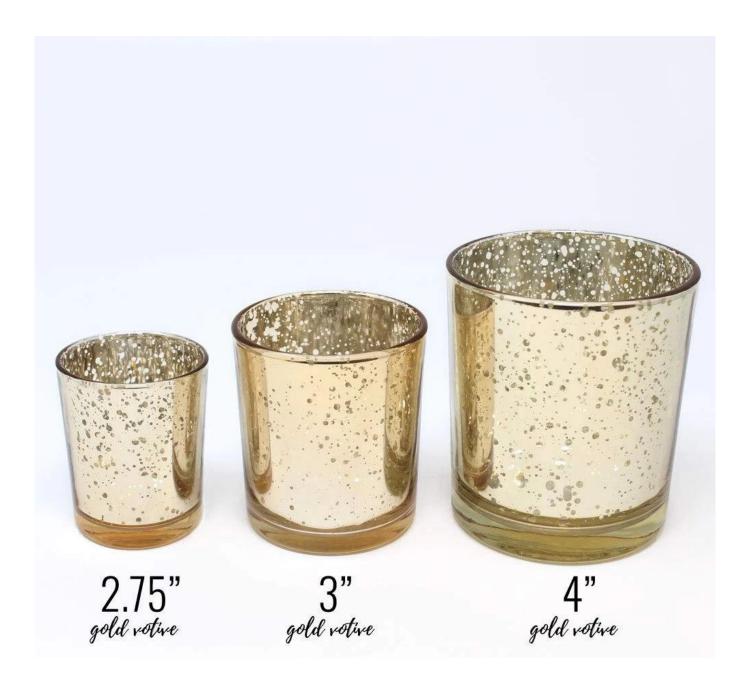

## **Votive Candles Holders Photo:**

• Custom Design Glass Votive Candles Holders Design:

• Glass Votive Candles Holders Packing: 1\*6pcs

Votive Candles
Holders Application Photo & Use Scene Image: