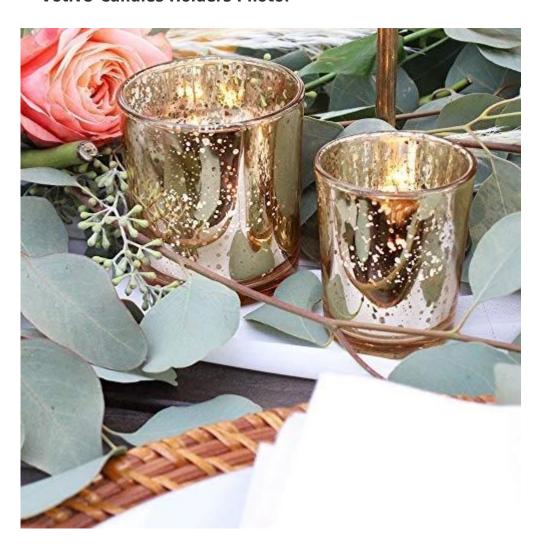

## **Votive Candles Holders Photo:**

• Custom Design Glass Votive Candles Holders Design:

• Glass Votive Candles Holders Packing: 1\*6pcs

Votive Candles
Holders Application Photo & Use Scene Image: