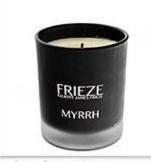

## **Votive Candles Holders Photo:**

• Custom Design Glass Votive Candles Holders Design:

• Glass Votive Candles Holders Packing: 1\*6pcs

Votive Candles
Holders Application Photo & Use Scene Image: