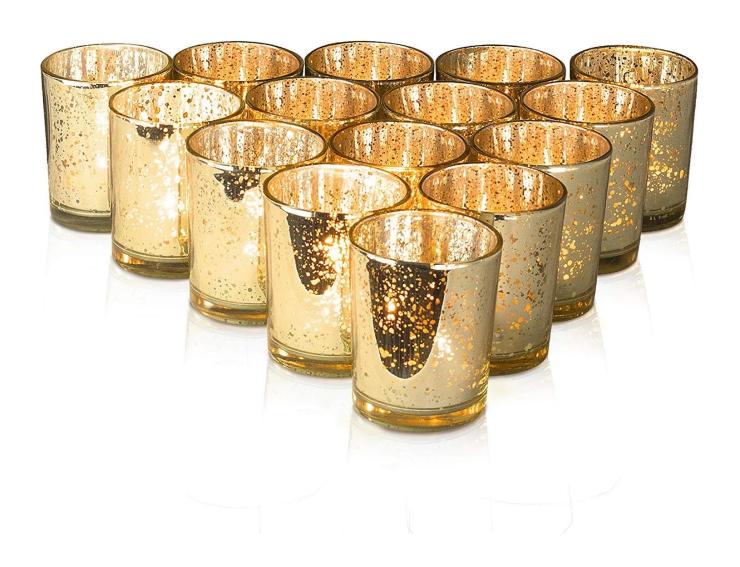

## **Votive Candles Holders Photo:**

• Custom Design Glass Votive Candles Holders Design:

• Glass Votive Candles Holders Packing: 1\*6pcs

Votive Candles
Holders Application Photo & Use Scene Image: