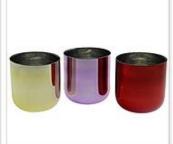

## **Votive Candles Holders Photo:**

• Custom Design Glass Votive Candles Holders Design:

• Glass Votive Candles Holders Packing: 1\*6pcs

Votive Candles
Holders Application Photo & Use Scene Image: