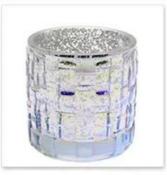

## **TECHNOLOGICAL PROCESS**

Golden Plated Glass Candle Holder

Glass Candle Jar

Hollow Golden Plated Glass Candle Holder

Glass Candle Holder with Hollow Plated and Colorful

Mosaic Glass Candle Holder

Black Frosted Glass Candle Holder