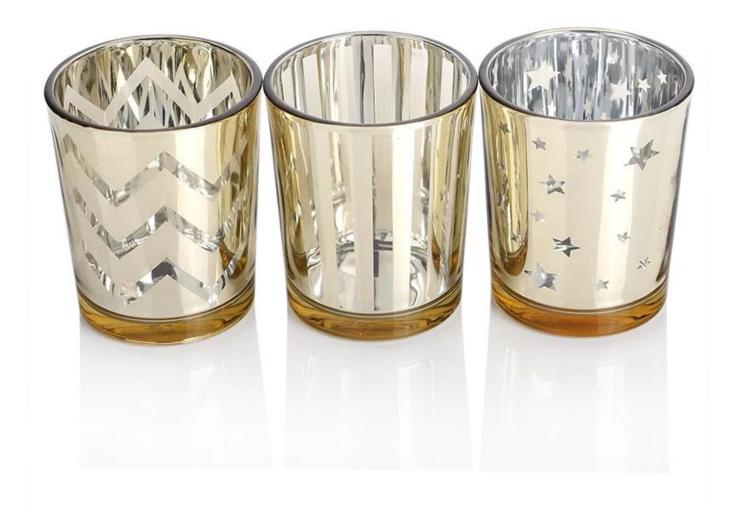

## **Votive Candles Holders Photo:**

• Custom Design Glass Votive Candles Holders Design:

• Glass Votive Candles Holders Packing: 1\*6pcs

Votive Candles
Holders Application Photo & Use Scene Image:

## **TECHNOLOGICAL PROCESS**

Golden Plated Glass Candle Holder

Glass Candle Jar

Hollow Golden Plated Glass Candle Holder

Glass Candle Holder with Hollow Plated and Colorful

Mosaic Glass Candle Holder

Black Frosted Glass Candle Holder

White Glass Candle Holder

Plated and Painting Glass Candle Holder