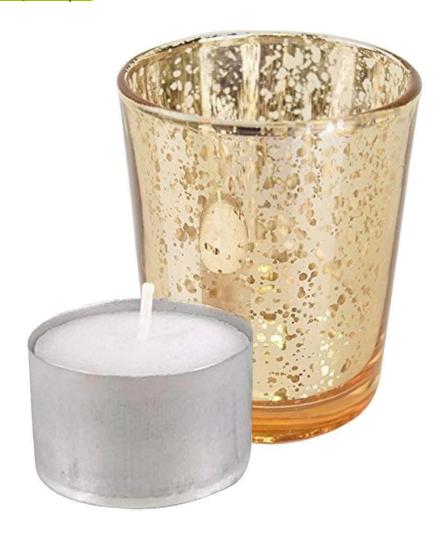

## **Votive Candles Holders Photo:**

• Custom Design Glass Votive Candles Holders Design:

• Glass Votive Candles Holders Packing: 1\*6pcs

Votive Candles
Holders Application Photo & Use Scene Image: