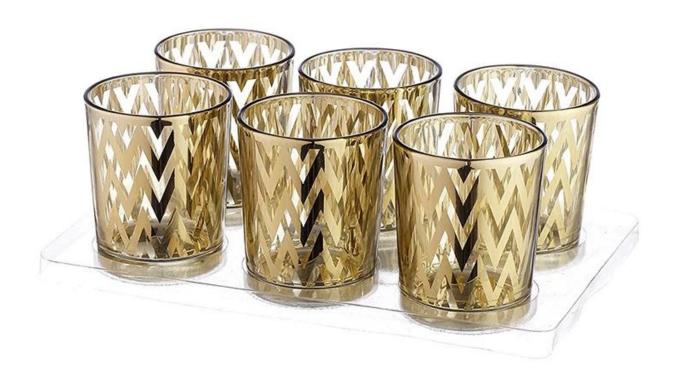

## **Votive Candles Holders Photo:**

• Custom Design Glass Votive Candles Holders Design:

• Glass Votive Candles Holders Packing: 1\*6pcs

Votive Candles
Holders Application Photo & Use Scene Image: