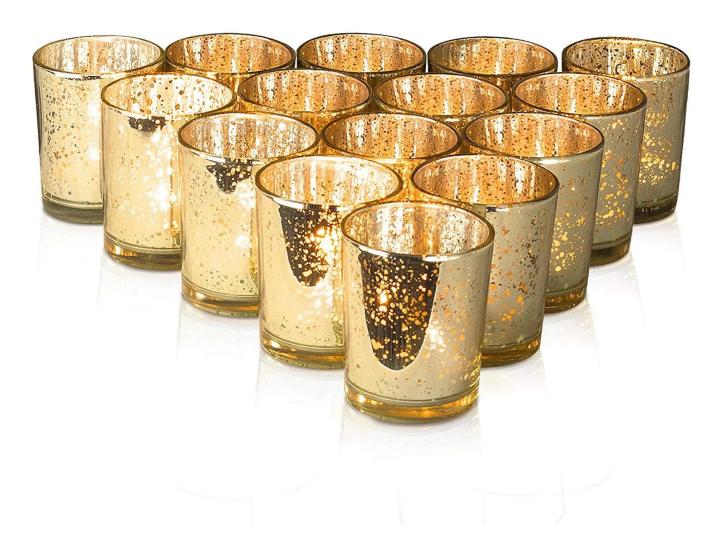

## **Votive Candles Holders Photo:**

• Custom Design Glass Votive Candles Holders Design:

• Glass Votive Candles Holders Packing: 1\*6pcs

Votive Candles
Holders Application Photo & Use Scene Image: