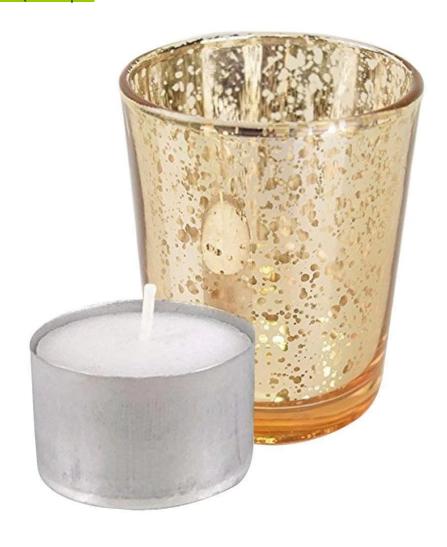

**Tea Light Candles Holders Photo:** 

 Custom Design Tea Light Candles Holders Pattern & Design:

 Custom Design Tea Light Candles Holders Packing: 1\*6pcs

Custom Design Tea Light Candles
Holders Application Photo & Use Scene Pictures: