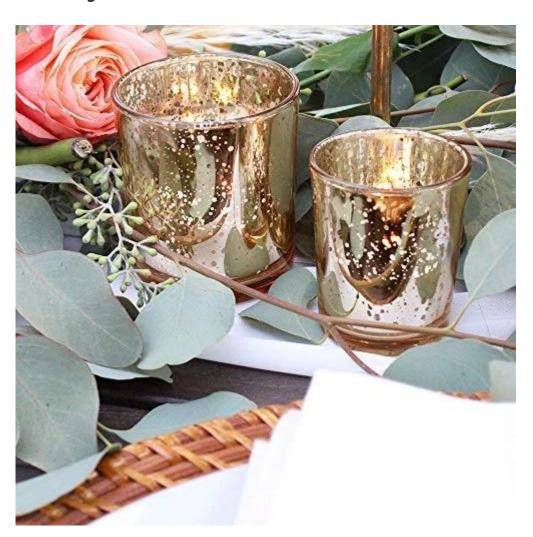

**Tea Light Candles Holders Photo:** 

 Custom Design Tea Light Candles Holders Pattern & Design:

 Custom Design Tea Light Candles Holders Packing: 1\*6pcs

Custom Design Tea Light Candles
Holders Application Photo & Use Scene Pictures: