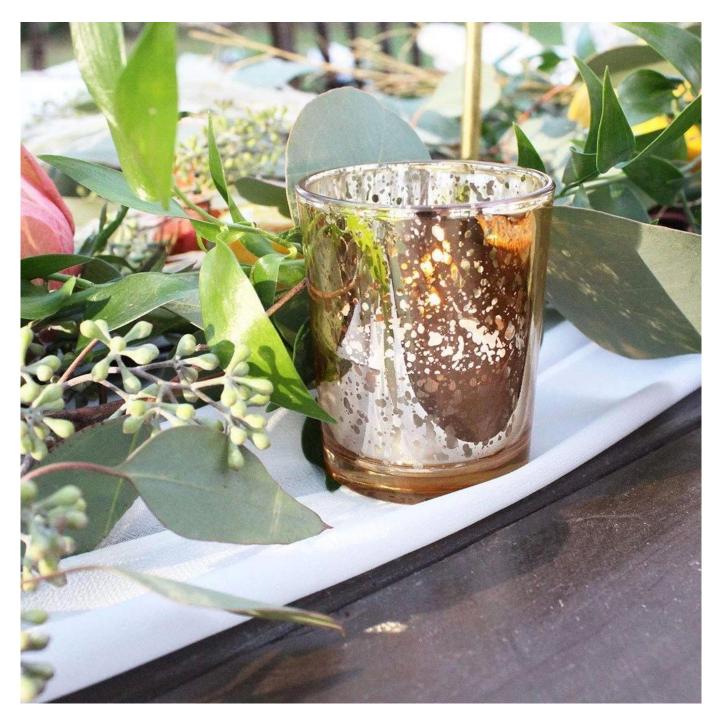

**Tea Light Candles Holders Photo:** 

 Custom Design Tea Light Candles Holders Pattern & Design:

 Custom Design Tea Light Candles Holders Packing: 1\*6pcs

Custom Design Tea Light Candles
Holders Application Photo & Use Scene Pictures: