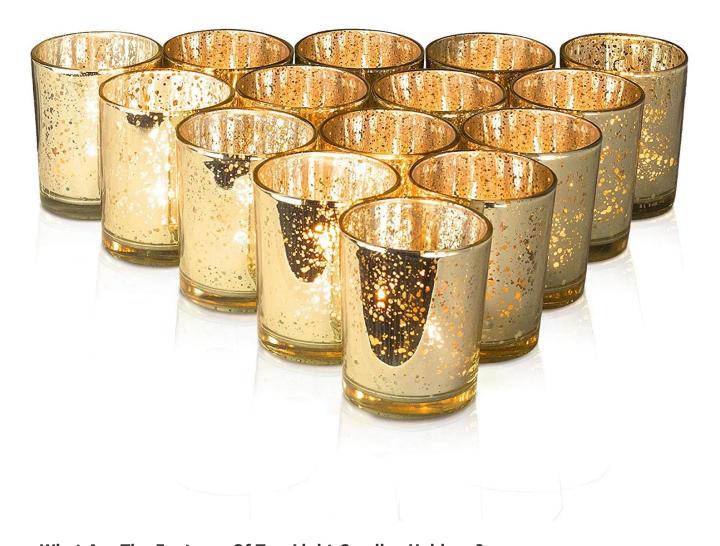

**Tea Light Candles Holders Photo:** 

 Custom Design Tea Light Candles Holders Pattern & Design:

 Custom Design Tea Light Candles Holders Packing: 1\*6pcs

Custom Design Tea Light Candles
Holders Application Photo & Use Scene Pictures: