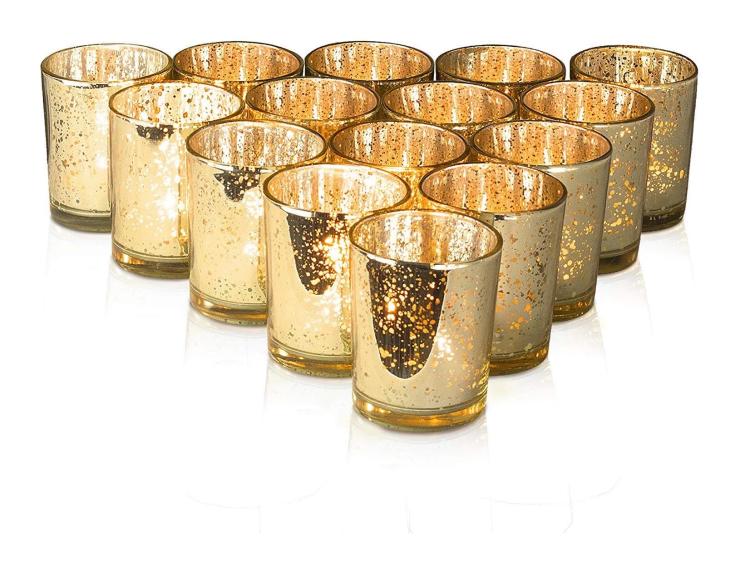

**Tea Light Candles Holders Photo:** 

 Custom Design Tea Light Candles Holders Pattern & Design:

 Custom Design Tea Light Candles Holders Packing: 1\*6pcs

Custom Design Tea Light Candles
Holders Application Photo & Use Scene Pictures: