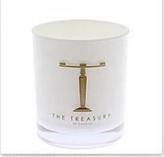

**Tea Light Candles Holders Photo:** 

 Custom Design Tea Light Candles Holders Pattern & Design:

 Custom Design Tea Light Candles Holders Packing: 1\*6pcs

Custom Design Tea Light Candles
Holders Application Photo & Use Scene Pictures:

## **TECHNOLOGICAL PROCESS**

Golden Plated Glass Candle Holder

Glass Candle Jar

Hollow Golden Plated Glass Candle Holder

Glass Candle Holder with Hollow Plated and Colorful

Mosaic Glass Candle Holder

Black Frosted Glass Candle Holder

White Glass Candle Holder

Plated and Painting Glass Candle Holder