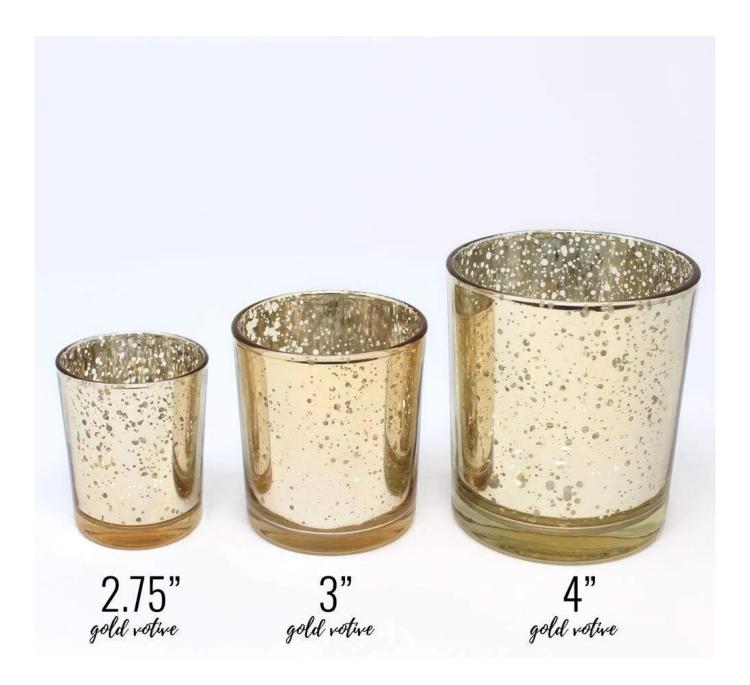

**Tea Light Candles Holders Photo:** 

 Custom Design Tea Light Candles Holders Pattern & Design:

 Custom Design Tea Light Candles Holders Packing: 1\*6pcs

Custom Design Tea Light Candles
Holders Application Photo & Use Scene Pictures: