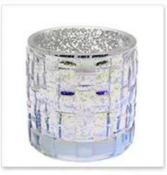

## **TECHNOLOGICAL PROCESS**

Golden Plated Glass Candle Holder

Glass Candle Jar

Hollow Golden Plated Glass Candle Holder

Glass Candle Holder with Hollow Plated and Colorful

Mosaic Glass Candle Holder

Black Frosted Glass Candle Holder

Ruixin Glassware Co., Ltd, Specializes in Manufacturing and Exporting all kinds of candle holders.

Main products are pressed light candles, Color candle holders, Candlestick holder, Votive candle holder, Mercury glass candle, Glass candle jars, Golden candle holders and Candles used in bars. Welcome to Buy the Quality Candle Holder & Glass Crafts from us and enjoy our good service and price.