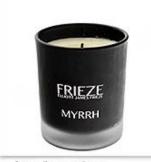

**Tea Light Candles Holders Photo:** 

 Custom Design Tea Light Candles Holders Pattern & Design:

 Custom Design Tea Light Candles Holders Packing: 1\*6pcs

Custom Design Tea Light Candles
Holders Application Photo & Use Scene Pictures:

## **TECHNOLOGICAL PROCESS**

Golden Plated Glass Candle Holder

Glass Candle Jar

Hollow Golden Plated Glass Candle Holder

Glass Candle Holder with Hollow Plated and Colorful

Mosaic Glass Candle Holder

Black Frosted Glass Candle Holder

White Glass Candle Holder

Plated and Painting Glass Candle Holder