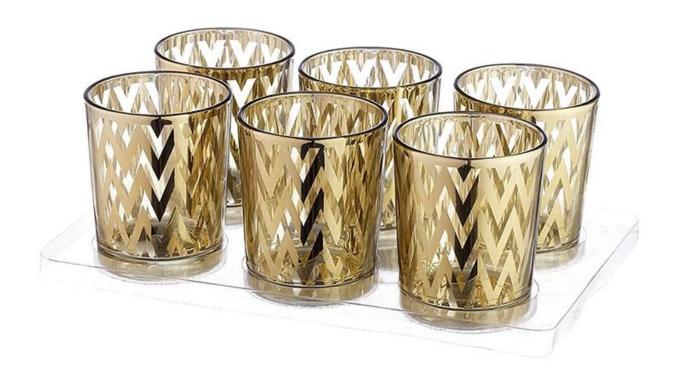

**Tea Light Candles Holders Photo:** 

 Custom Design Tea Light Candles Holders Pattern & Design:

 Custom Design Tea Light Candles Holders Packing: 1\*6pcs

Custom Design Tea Light Candles
Holders Application Photo & Use Scene Pictures: