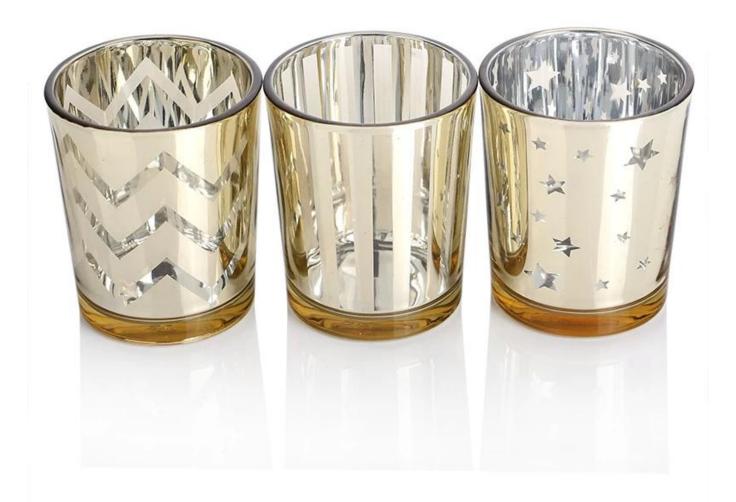

**Tea Light Candles Holders Photo:** 

 Custom Design Tea Light Candles Holders Pattern & Design:

 Custom Design Tea Light Candles Holders Packing: 1\*6pcs

Custom Design Tea Light Candles
Holders Application Photo & Use Scene Pictures: