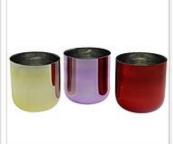

**Tea Light Candles Holders Photo:** 

 Custom Design Tea Light Candles Holders Pattern & Design:

 Custom Design Tea Light Candles Holders Packing: 1\*6pcs

Custom Design Tea Light Candles
Holders Application Photo & Use Scene Pictures:

## **TECHNOLOGICAL PROCESS**

Golden Plated Glass Candle Holder

Glass Candle Jar

Hollow Golden Plated Glass Candle Holder

Glass Candle Holder with Hollow Plated and Colorful

Mosaic Glass Candle Holder

Black Frosted Glass Candle Holder

White Glass Candle Holder

Plated and Painting Glass Candle Holder