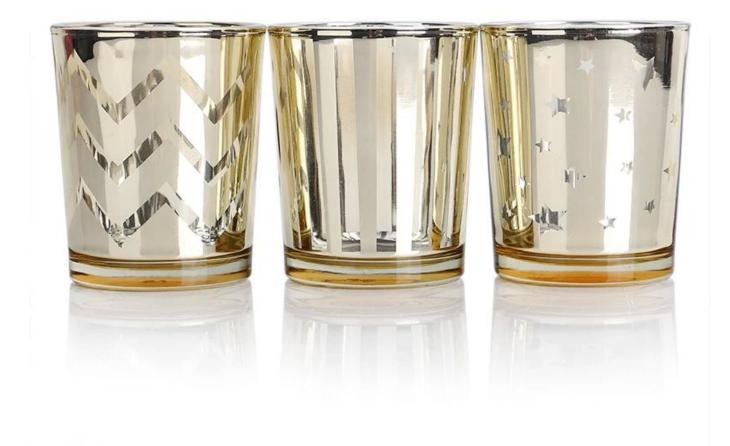

Tea Light Candles Wholesale

# **Tea Light Candles Feature:**

- 1. You can customize designs, colors, and logos.
- 2. The logos can be printed on the products.
- 3. Any colors you can available.
- 4. Packaging is safe.
- 5. Any sizes are available.
- 6. The test meets the inspection standards.
- 7. Eco-Friendly, pass FDA, CA65, LFGB standard test.