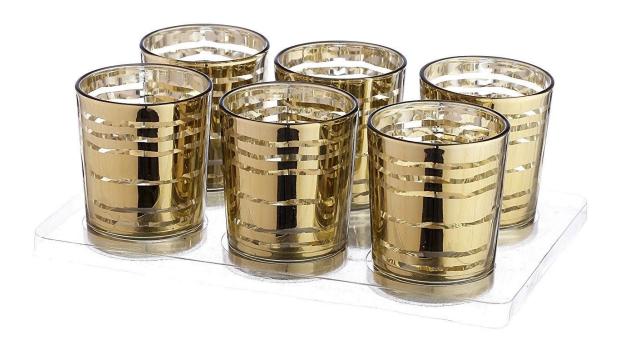

Tea Light Candles Wholesale

# **Tea Light Candles Feature:**

- 1. You can customize designs, colors, and logos.
- 2. The logos can be printed on the products.
- 3. Any colors you can available.
- 4. Packaging is safe.
- 5. Any sizes are available.
- 6. The test meets the inspection standards.
- 7. Eco-Friendly, pass FDA, CA65, LFGB standard test.

- 1. Factory direct price, more competitive.
- 2. Mature technique, high quality, less defect product during production.
- 3. OEM & ODM are accepted.MOQ: 1000pcs
- 4. Do any logo for customer on the glass for promotion.
- 5. Safe for food: Non-toxic, odorless materials.
- 6. Large supply ability.
- 7. On-time delivery and excellent after-sales service.
- 8. We have our own design team, any of your creative ideas will come true with our help.