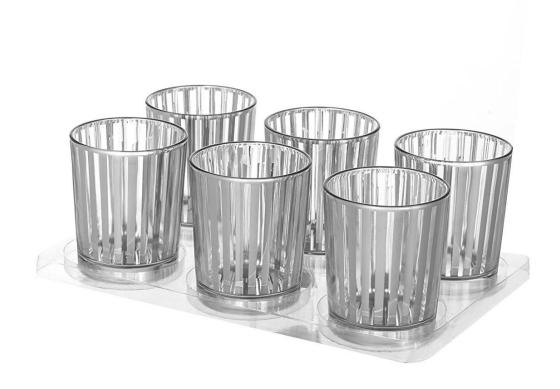

Tea Light Candles Wholesale

# **Tea Light Candles Feature:**

- 1. You can customize designs, colors, and logos.
- 2. The logos can be printed on the products.
- 3. Any colors you can available.
- 4. Packaging is safe.
- 5. Any sizes are available.
- 6. The test meets the inspection standards.
- 7. Eco-Friendly, pass FDA, CA65, LFGB standard test.