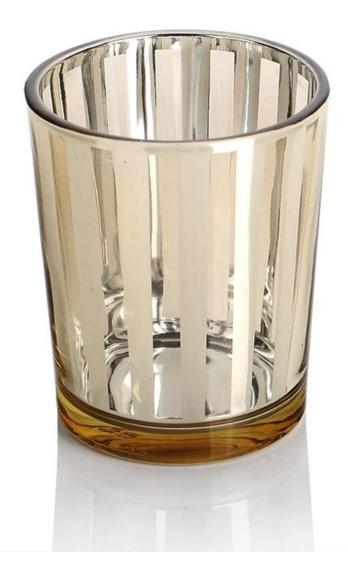

Tea Light Candles Wholesale

# **Tea Light Candles Feature:**

- 1. You can customize designs, colors, and logos.
- 2. The logos can be printed on the products.
- 3. Any colors you can available.
- 4. Packaging is safe.
- 5. Any sizes are available.
- 6. The test meets the inspection standards.
- 7. Eco-Friendly, pass FDA, CA65, LFGB standard test.

- 1. Factory direct price, more competitive.
- 2. Mature technique, high quality, less defect product during production.
- 3. OEM & ODM are accepted.MOQ: 1000pcs
- 4. Do any logo for customer on the glass for promotion.
- 5. Safe for food: Non-toxic, odorless materials.
- 6. Large supply ability.
- 7. On-time delivery and excellent after-sales service.
- 8. We have our own design team, any of your creative ideas will come true with our help.