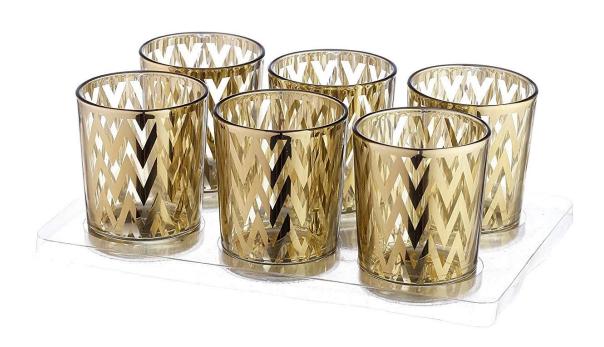

Tea Light Candles Wholesale

# **Tea Light Candles Feature:**

- 1. You can customize designs, colors, and logos.
- 2. The logos can be printed on the products.
- 3. Any colors you can available.
- 4. Packaging is safe.
- 5. Any sizes are available.
- 6. The test meets the inspection standards.
- 7. Eco-Friendly, pass FDA, CA65, LFGB standard test.

- 1. Factory direct price, more competitive.
- 2. Mature technique, high quality, less defect product during production.
- 3. OEM & ODM are accepted.MOQ: 1000pcs
- 4. Do any logo for customer on the glass for promotion.
- 5. Safe for food: Non-toxic, odorless materials.
- 6. Large supply ability.
- 7. On-time delivery and excellent after-sales service.
- 8. We have our own design team, any of your creative ideas will come true with our help.