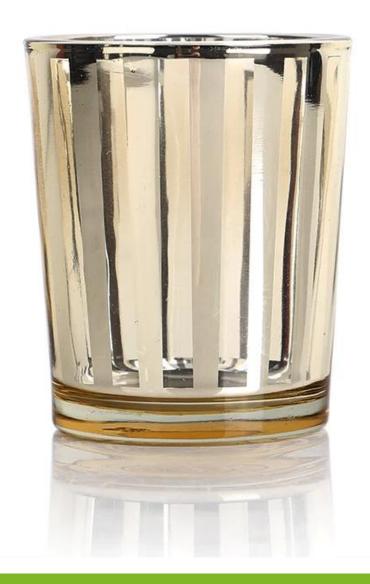

Tea Light Candles Wholesale

# **Tea Light Candles Feature:**

- 1. You can customize designs, colors, and logos.
- 2. The logos can be printed on the products.
- 3. Any colors you can available.
- 4. Packaging is safe.
- 5. Any sizes are available.
- 6. The test meets the inspection standards.
- 7. Eco-Friendly, pass FDA, CA65, LFGB standard test.

- 1. Factory direct price, more competitive.
- 2. Mature technique, high quality, less defect product during production.
- 3. OEM & ODM are accepted.MOQ: 1000pcs
- 4. Do any logo for customer on the glass for promotion.
- 5. Safe for food: Non-toxic, odorless materials.
- 6. Large supply ability.
- 7. On-time delivery and excellent after-sales service.
- 8. We have our own design team, any of your creative ideas will come true with our help.