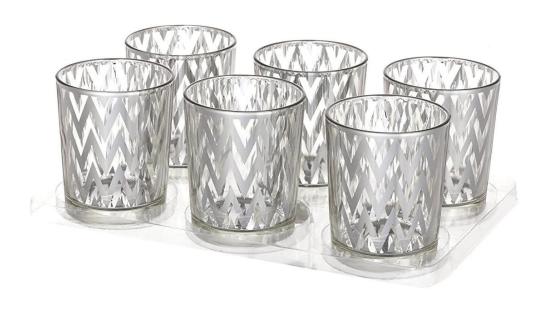

Tea Light Candles Wholesale

# **Tea Light Candles Feature:**

- 1. You can customize designs, colors, and logos.
- 2. The logos can be printed on the products.
- 3. Any colors you can available.
- 4. Packaging is safe.
- 5. Any sizes are available.
- 6. The test meets the inspection standards.
- 7. Eco-Friendly, pass FDA, CA65, LFGB standard test.